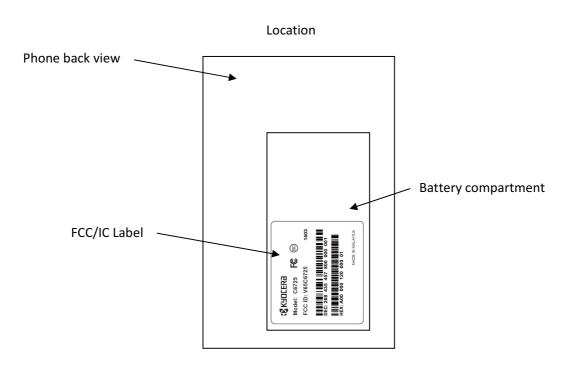

- 1) This cellular phone has limited label space on the exterior of the unit. The FCC ID label is placed in the battery compartment.
- 2) The batteries for these devices are designed for easy removal and that the labels will be visible whenever the batteries are removed for charging or replacement.

The phone will be market without the battery installed.