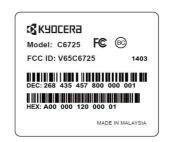

## FCC ID: V65C6725

## FCC declaration statement

Kyocera complies with FCC rules Part 2.925(d) that the label shall be permanently affixed to the equipment and shall be readily visible to the purchaser at the time of purchase:

- 1) This cellular phone has limited label space on the exterior of the unit. The FCC ID label is placed in the battery compartment.
- 2) The batteries for these devices are designed for easy removal and that the labels will be visible whenever the batteries are removed for charging or replacement.