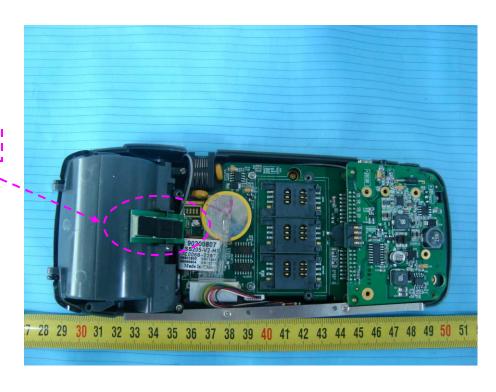

## **EUT -Without Back Cover View**

Antenna

**EUT - Main Board with Card Slots Front View** 

**EUT - Main Board with Card Slots Rear View** 

**EUT – Main Board with LCD Front View** 

**EUT - Main Board without LCD Front View** 