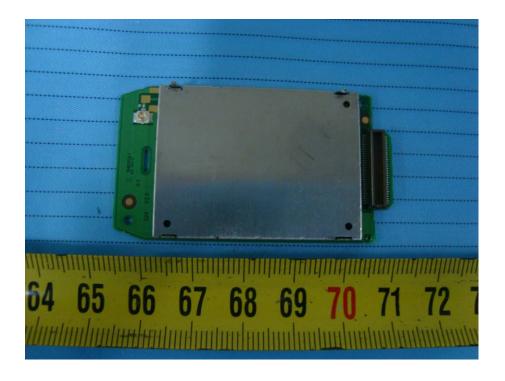

**EUT -Power Board Front View** 

**EUT -Power Board Rear View** 

**EUT –Wireless CPU Front View** 

**EUT -Wireless CPU Rear View** 

**EUT -Wireless CPU Uncover View** 