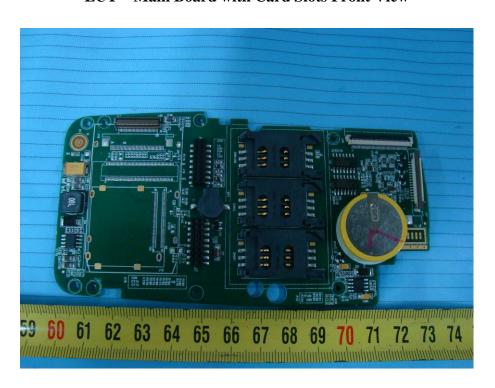

## **EUT -Without Back Cover View**

Antenna

**EUT - Main Board with Card Slots Front View** 

**EUT - Main Board with Card Slots Rear View** 

**EUT – Main Board with LCD Front View** 

**EUT - Main Board without LCD Front View** 