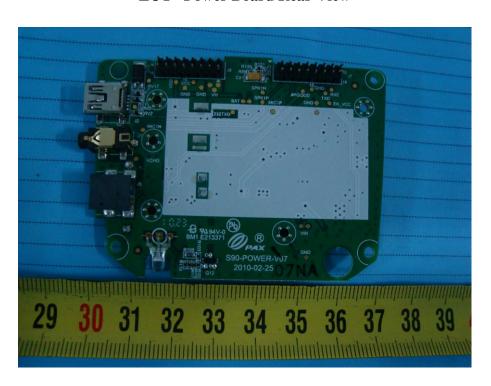

**EUT -Power Board Front View** 

**EUT -Power Board Rear View** 

**EUT –Wireless CPU Front View** 

**EUT -Wireless CPU Rear View** 

**EUT -Wireless CPU Uncover View** 