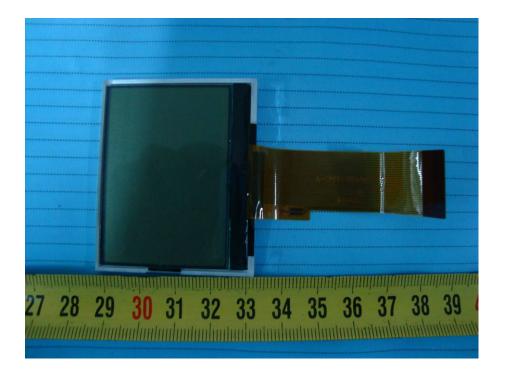

**EUT - Main Board without Power Board Front View** 

**EUT - Main Board with Power Board Rear View** 

**EUT –Key Board Front View** 

**EUT - Key Board Front Uncover View** 

**EUT –LCD Front View** 

**EUT -LCD Rear View** 