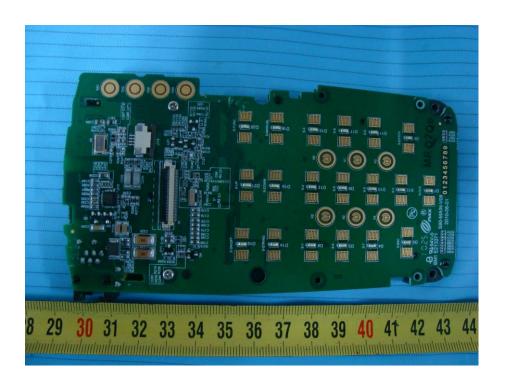

## **EUT -Without Back Cover View**

Antenna

**EUT - Main Board with Card Slots Front View** 

**EUT - Main Board with Card Slots Rear View** 

**EUT – Main Board with LCD Front View** 

**EUT - Main Board without LCD Front View** 

**EUT - Main Board without Power Board Front View** 

**EUT - Main Board with Power Board Rear View** 

**EUT –Key Board Front View** 

**EUT - Key Board Front Uncover View** 

**EUT –LCD Front View** 

**EUT -LCD Rear View** 