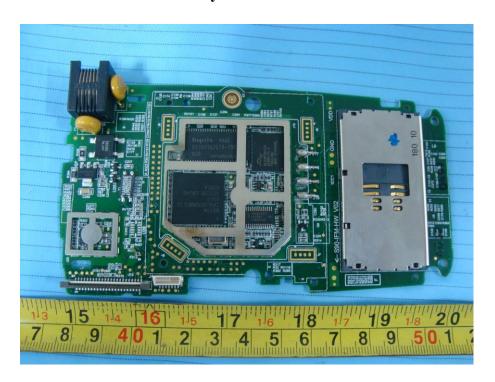

## **EUT -Without Back Cover View**

Antenna

**EUT - Main Board with Card Slots Front View** 

**EUT - Main Board with Card Slots Rear View** 

**EUT – Main Board with LCD Front View** 

**EUT - Main Board without LCD Front View** 

**EUT - Main Board without Power Board Front View** 

**EUT - Main Board with Power Board Rear View** 

**EUT –Key Board Front View** 

**EUT - Key Board Front Uncover View** 

**EUT –LCD Front View** 

**EUT -LCD Rear View** 