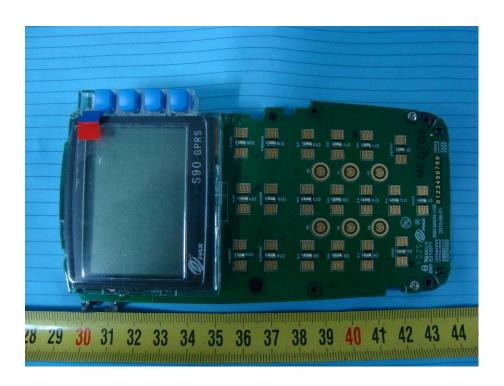

## **EUT -Without Back Cover View**

Antenna

**EUT - Main Board with Card Slots Front View** 

**EUT - Main Board with Card Slots Rear View** 

**EUT – Main Board with LCD Front View** 

**EUT - Main Board without LCD Front View** 

**EUT - Main Board without Power Board Front View** 

**EUT - Main Board with Power Board Rear View** 

**EUT –Key Board Front View** 

**EUT - Key Board Front Uncover View** 

**EUT –LCD Front View** 

**EUT -LCD Rear View** 