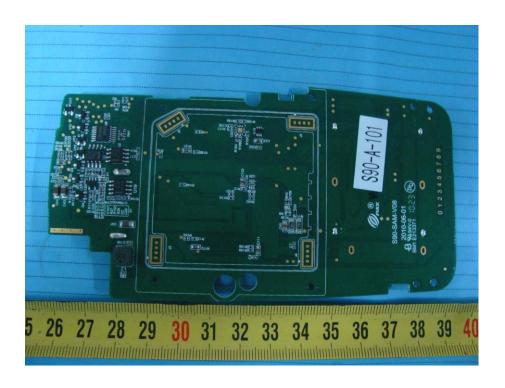

## **EUT -Without Back Cover View**

Antenna

**EUT - Main Board with Card Slots Front View** 

**EUT - Main Board with Card Slots Rear View** 

**EUT – Main Board with LCD Front View** 

**EUT - Main Board without LCD Front View** 

**EUT - Main Board without Power Board Front View** 

**EUT - Main Board with Power Board Rear View** 

**EUT –Key Board Front View** 

**EUT - Key Board Front Uncover View** 

**EUT –LCD Front View** 

**EUT -LCD Rear View** 