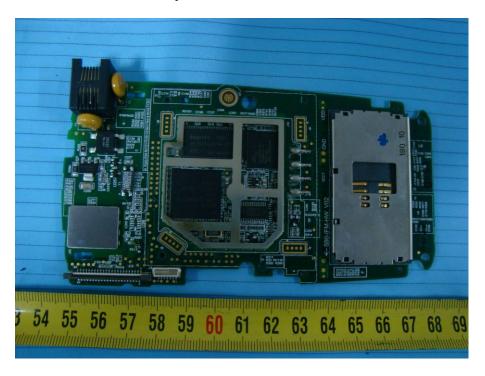

## **EUT -Without Back Cover View**

Antenna

**EUT - Main Board with Card Slots Front View** 

**EUT - Main Board with Card Slots Rear View** 

**EUT – Main Board with LCD Front View** 

**EUT - Main Board without LCD Front View** 

**EUT - Main Board without Power Board Front View** 

**EUT - Main Board with Power Board Rear View** 

**EUT –Key Board Front View** 

**EUT - Key Board Front Uncover View** 

**EUT –LCD Front View** 

**EUT -LCD Rear View** 