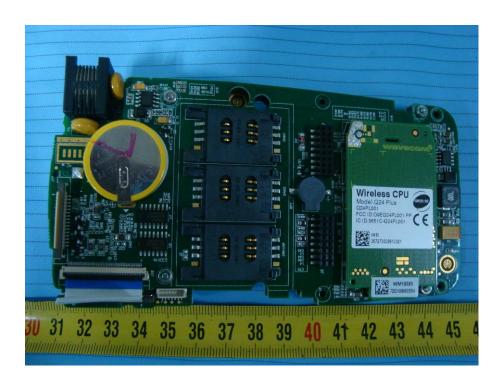

**EUT -Power Board Front View** 

**EUT -Power Board Rear View** 

**EUT –Wireless CPU Front View** 

**EUT -Wireless CPU Rear View** 

**EUT -Wireless CPU Uncover View** 