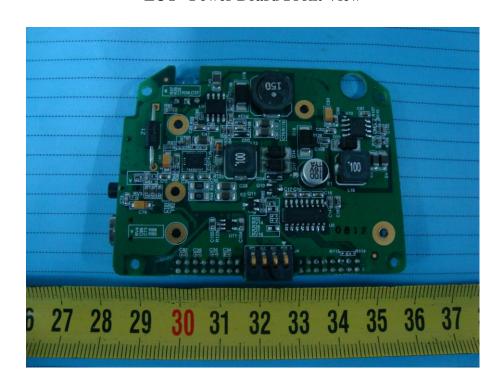

**EUT - Main Board without Power Board Front View** 

**EUT - Main Board with Power Board Rear View** 

**EUT –Key Board Front View** 

**EUT - Key Board Front Uncover View** 

**EUT –LCD Front View** 

**EUT -LCD Rear View** 

**EUT -Power Board Front View** 

**EUT -Power Board Rear View** 

**EUT –Wireless CPU Front View** 

**EUT -Wireless CPU Rear View** 

**EUT -Wireless CPU Uncover View** 