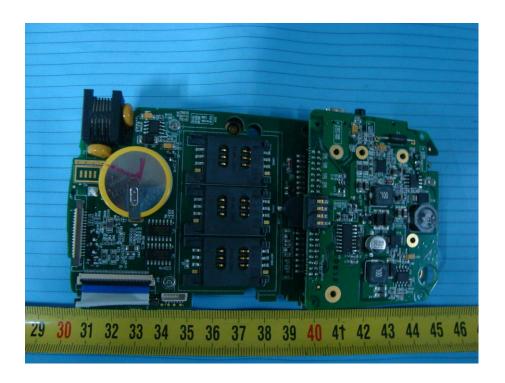

## **EUT -Without Back Cover View**

Antenna

**EUT - Main Board with Card Slots Front View** 

**EUT - Main Board with Card Slots Rear View** 

**EUT – Main Board with LCD Front View** 

**EUT - Main Board without LCD Front View** 