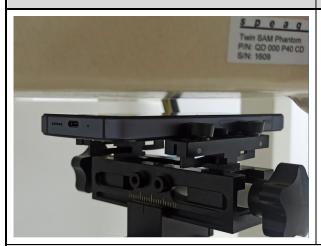

### 3. Photographs of EUT test position

Photo 7: Left cheek 0mm

Photo 8: Right cheek 0mm

Photo 9: Front side 10mm

Photo 10: Back side 10mm

Photo 11: Top side 10mm