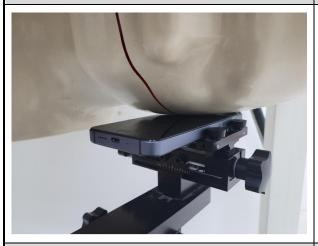

### 3. Photographs of EUT test position

Photo 7: Left cheek 0mm

Photo 8: Right cheek 0mm

Photo 9: Front side 10mm

Photo 10: Back side 10mm

Photo 11: Top side 10mm