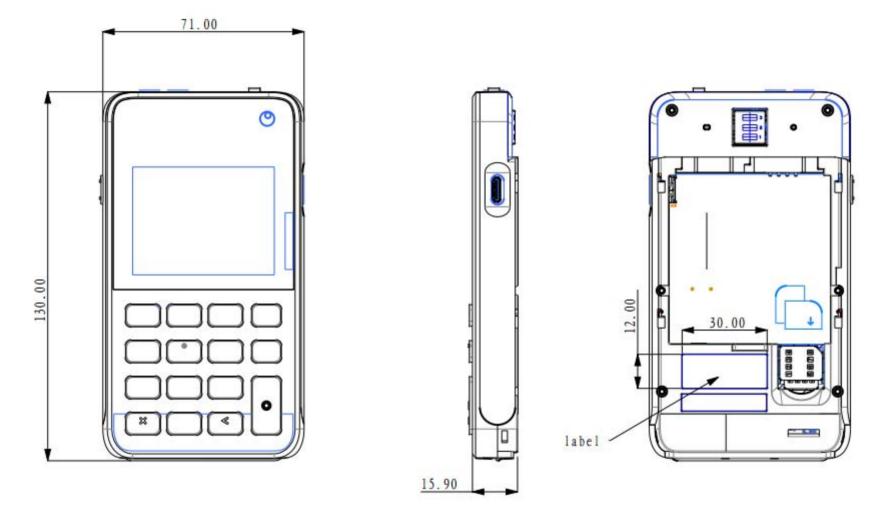

Open the battery cover, The label is carved with radium next to the battery compartment.