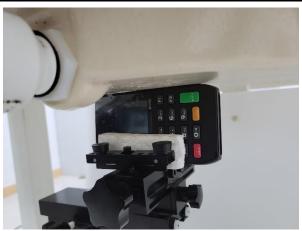

### 3. Photographs of EUT test position

Photo 5: Front side 0mm

Photo 7: Left side 0mm

Photo 6: Back side 0mm

Photo 8: Right side 0mm

Photo 9: Top side 0mm

Photo 10: Bottom side 0mm