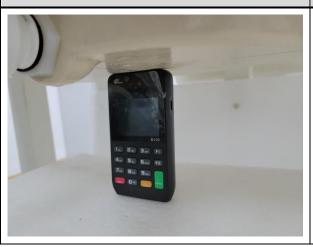

### 3. Photographs of EUT test position

Photo 5: Front side 0mm

Photo 7: Left side 0mm

Photo 6: Back side 0mm

Photo 8: Right side 0mm

Photo 9: Top side 0mm

Photo 10: Bottom side 0mm