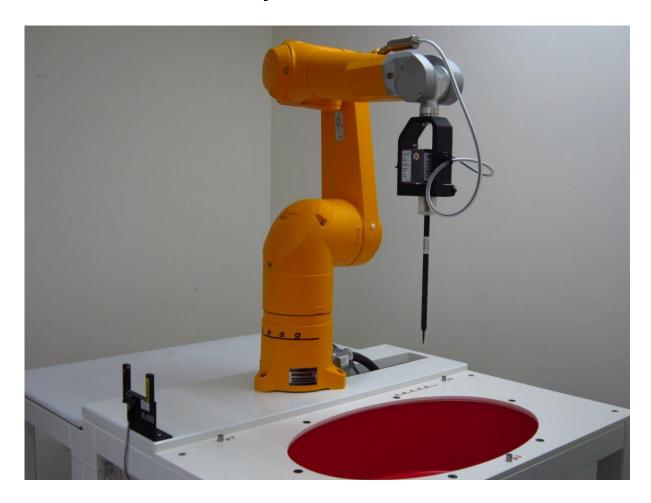

## 1. SAR measurement System

2. Photographs of Tissue Simulate Liquid

Photo 2: Tissue Simulant Liquid for Head 1800

Photo 3: Tissue Simulant Liquid for Head 1900

**Tissue Simulant Liquid for Head 2600** 