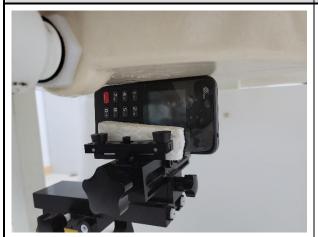

### 3. Photographs of EUT test position

Photo 5: Front side 0mm

Photo 7: Left side 0mm

Photo 6: Back side 0mm

Photo 8: Right side 0mm

Photo 9: Top side 0mm

Photo 10: Bottom side 0mm