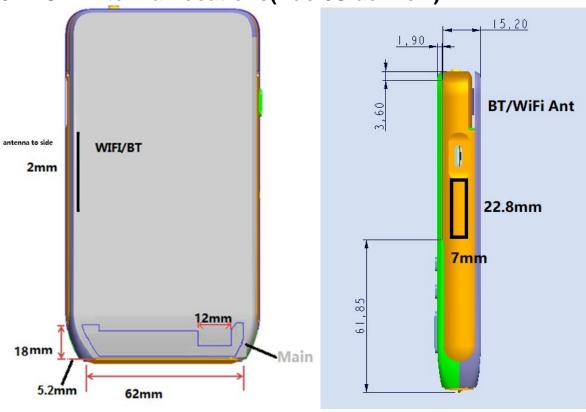

## 3. DUT Antenna Locations(Back/Side View)

The test device is a Mobile POS. The display diagonal dimension is 72.4mm and the overall diagonal dimension of this device is 137mm.

Unless otherwise agreed in writing, this document is issued by the Company subject to its General Conditions of Service printed overleaf, available on request or accessible at <a href="http://www.sgs.com/en/Terms-and-Conditions.aspx">http://www.sgs.com/en/Terms-and-Conditions.aspx</a> and, for electronic format documents, subject to Terms and Conditions for Electronic Documents at <a href="http://www.sgs.com/en/Terms-and-Conditions/Terms-e-Document.aspx">http://www.sgs.com/en/Terms-and-Conditions/Terms-e-Document.aspx</a>. Attention is drawn to the limitation of liability, indemnification and jurisdiction issues defined therein. Any holder of this document is advised that information contained hereon reflects the Company's findings at the time of its intervention only and within the limits of Client's instructions, if any. The Company's sole responsibility is to its Client and this document does not exonerate parties to a transaction from exercising all their rights and obligations under the transaction documents. This document cannot be reproduced except in full, without prior written approval of the Company, Any unauthorized alterian, forgery or falsification of the content or appearance of this document is unlawful and offenders may be prosecuted to the fullest extent of the law. Unless otherwise stated the results shown in this test report refer only to the sample(s) tested and such sample(s) tested and such sample(s) and 30 days only.