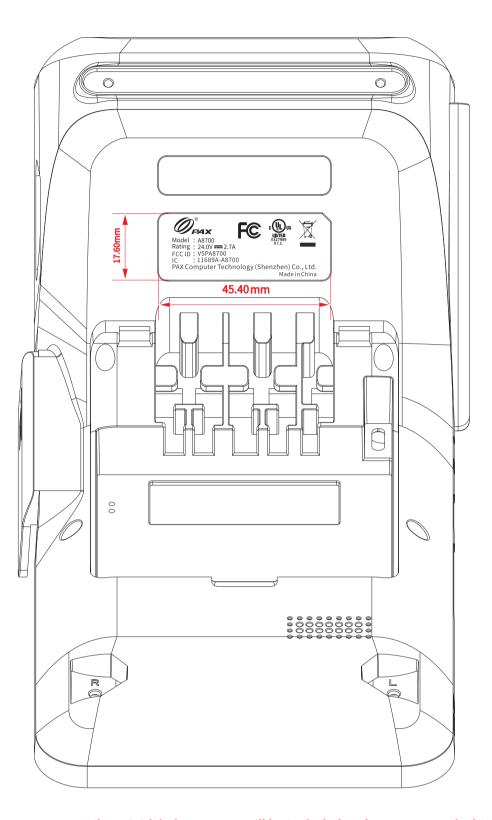

## 以下为铭牌镭雕内容:

Note: 1. The FCC label statement will be included in the user manual which will be printed on a paper insert and sold with the device.

2. Product Label applied using permanent adhesive. It is user-accessible and non-detachable.

| TOLERANCE TABLE FOR<br>UNTOLERANCED DIMENSIONS |                                            | Designed by     |  | Title/Neme                                      | A8700镭雕图(北美铭牌) |       | Part no  |          |      |  |
|------------------------------------------------|--------------------------------------------|-----------------|--|-------------------------------------------------|----------------|-------|----------|----------|------|--|
| DIMENSIONS                                     | DIMENSIONS TOLERANCE                       |                 |  | Title/Name                                      |                |       | Model no | A8700    |      |  |
| 0.00 To 25.00                                  | ±0.10<br>±0.15<br>±0.20<br>±0.30<br>±1.00° | Confirmed by    |  | Material/Color                                  |                |       | Marker   |          |      |  |
| 25.01 To 50.00                                 |                                            | Product         |  | General Wall Thickness                          |                | Scale | 1:1      | Weight/g |      |  |
| 50.01 To 100.00<br>100.00 AND ABOVE            |                                            | Standardization |  | PAX Computer Technology<br>(SHENZHEN) Co., Ltd. |                | Unit  | mm       |          |      |  |
| ANCLES                                         |                                            | Approved by     |  |                                                 |                | Size  |          | Sheet I  | Of I |  |