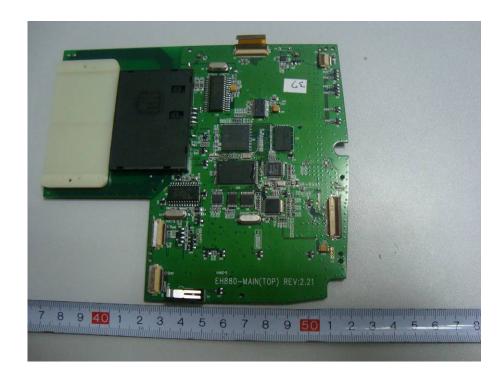

## **EXHIBIT C - EUT INTERNAL PHOTOGRAPHS**

**EUT – Cover off View 1 (eH880-DP-CF)** 

**EUT – Cover off View 2 (eH880-DP-CF)** 

EUT – Main Board (Wireless Card Reader) Top Components View (eH880-DP-CF)

EUT – Main Board (Wireless Card Reader) Top Components Uncovered View (eH880-DP-CF)

EUT – Main Board (Wireless Card Reader) Bottom Components View 1 (eH880-DP-CF)

EUT – Main Board (Wireless Card Reader) Bottom Components View 2 (eH880-DP-CF)

EUT – Main Board (Control and Data I/O) Top Components View (eH880-DP-CF)