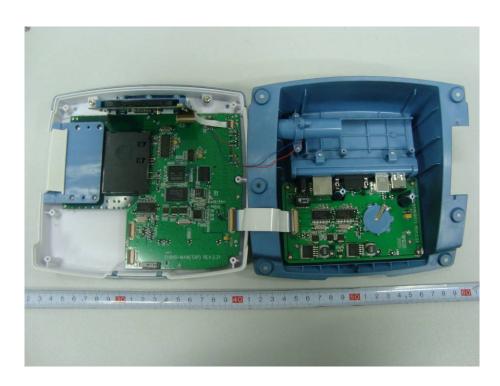

## **EXHIBIT C - EUT INTERNAL PHOTOGRAPHS**

**EUT – Cover off View 1 (eH880-DP-CF)** 

**EUT – Cover off View 2 (eH880-DP-CF)** 

EUT – Main Board (Wireless Card Reader) Top Components View (eH880-DP-CF)

EUT – Main Board (Wireless Card Reader) Top Components Uncovered View (eH880-DP-CF)