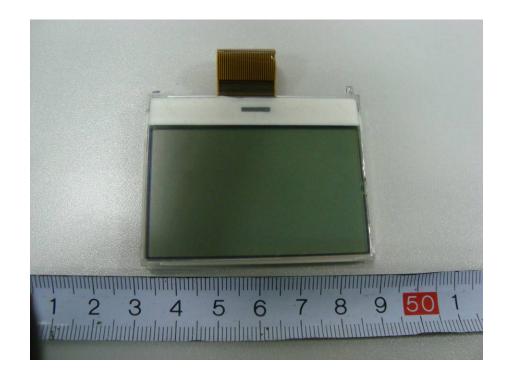

EUT – Main Board (IC Card Reader) Components Uncovered View (eH880-DP-CF)

**EUT – Fingerprint Board Top View (eH880-DP-CF)** 

**EUT – Fingerprint Board Bottom View (eH880-DP-CF)** 

**EUT – LCD Top View (eH880-DP-CF)** 