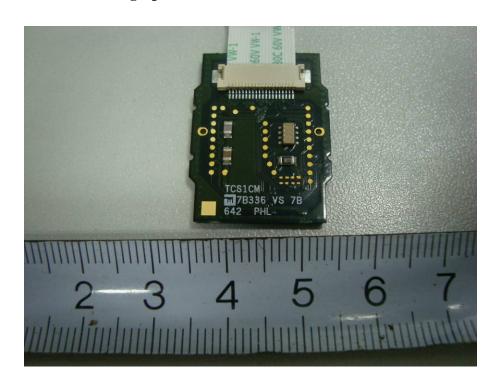

EUT – Main Board (IC Card Reader) Components Uncovered View (eH880-DP-CF)

**EUT – Fingerprint Board Top View (eH880-DP-CF)** 

**EUT – Fingerprint Board Bottom View (eH880-DP-CF)** 

**EUT – LCD Top View (eH880-DP-CF)** 