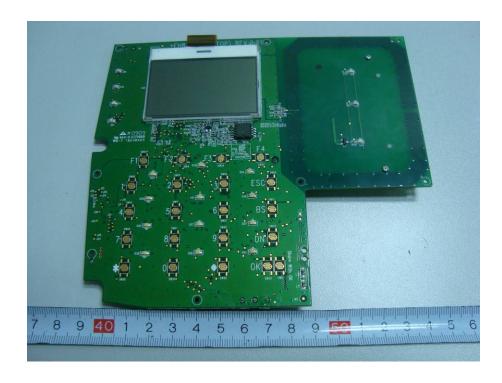

## **EXHIBIT C - EUT INTERNAL PHOTOGRAPHS**

**EUT – Cover off View 1 (eH880-DP-CF)** 

**EUT – Cover off View 2 (eH880-DP-CF)** 

EUT – Main Board (Wireless Card Reader) Top Components View (eH880-DP-CF)

EUT – Main Board (Wireless Card Reader) Top Components Uncovered View (eH880-DP-CF)