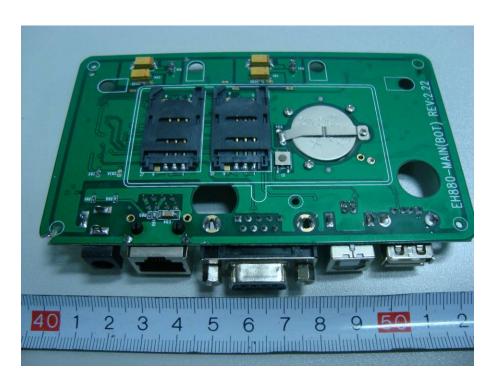

EUT – Main Board (Control and Data I/O) Bottom Components View (eH880-DP-CF)

EUT – Main Board (IC Card Reader) Top Components View (eH880-DP-CF)

EUT – Main Board (IC Card Reader) Bottom Components View (eH880-DP-CF)