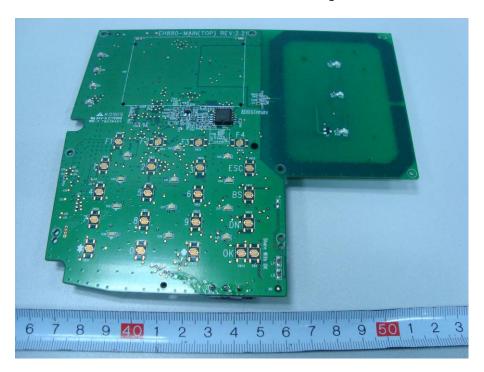

## **EXHIBIT C - EUT INTERNAL PHOTOGRAPHS**

**EUT – Cover off View 1 (eH880-DP-CF)** 

**EUT – Cover off View 2 (eH880-DP-CF)** 

EUT – Main Board (Wireless Card Reader) Top Components View (eH880-DP-CF)

EUT – Main Board (Wireless Card Reader) Top Components Uncovered View (eH880-DP-CF)

EUT – Main Board (Wireless Card Reader) Bottom Components View 1 (eH880-DP-CF)

EUT – Main Board (Wireless Card Reader) Bottom Components View 2 (eH880-DP-CF)

EUT – Main Board (Control and Data I/O) Top Components View (eH880-DP-CF)