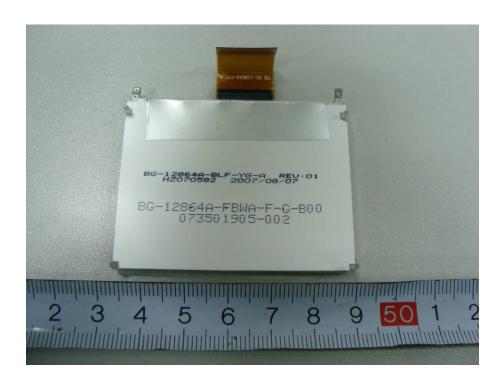

Card Reader) Top Components Uncovered View (eH880-DP-CF)



EUT – Main Board (Wireless Card Reader) Bottom Components View 1 (eH880-DP-CF)



EUT – Main Board (Wireless Card Reader) Bottom Components View 2 (eH880-DP-CF)



EUT – Main Board (Control and Data I/O) Top Components View (eH880-DP-CF)



EUT – Main Board (Control and Data I/O) Bottom Components View (eH880-DP-CF)



EUT – Main Board (IC Card Reader) Top Components View (eH880-DP-CF)



EUT – Main Board (IC Card Reader) Bottom Components View (eH880-DP-CF)



EUT – Main Board (IC Card Reader) Components Uncovered View (eH880-DP-CF)



**EUT – Fingerprint Board Top View (eH880-DP-CF)** 



**EUT – Fingerprint Board Bottom View (eH880-DP-CF)** 



**EUT – LCD Top View (eH880-DP-CF)** 



**EUT – LCD Bottom View (eH880-DP-CF)** 



EUT - Cover off View (eH880-DP-CL)