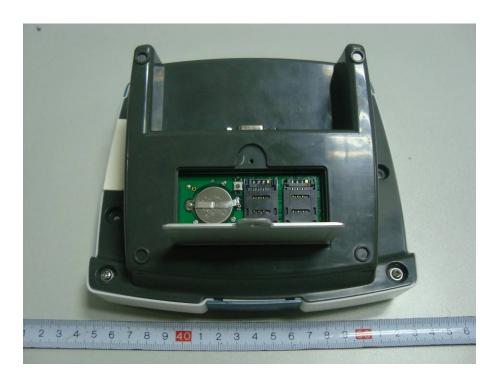

## **EXHIBIT C - EUT INTERNAL PHOTOGRAPHS**

**EUT – Cover off View 1 (eH880-DP-CF)** 

**EUT – Cover off View 2 (eH880-DP-CF)** 

EUT – Main Board (Wireless Card Reader) Top Components View (eH880-DP-CF)

EUT – Main Board (Wireless Card Reader) Top Components Uncovered View (eH880-DP-CF)