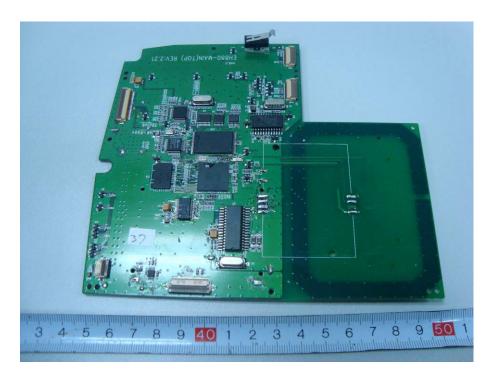

EUT – Main Board (Wireless Card Reader) Bottom Components View 1 (eH880-DP-CF)

EUT – Main Board (Wireless Card Reader) Bottom Components View 2 (eH880-DP-CF)

EUT – Main Board (Control and Data I/O) Top Components View (eH880-DP-CF)