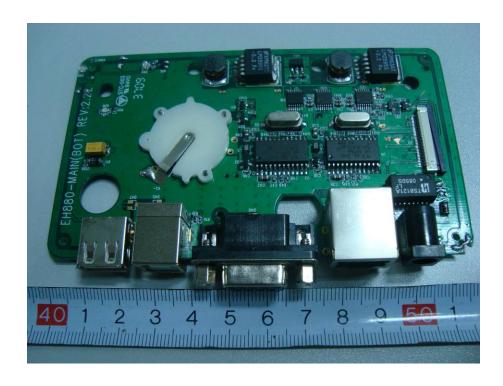

EUT – Main Board (Wireless Card Reader) Bottom Components View 1 (eH880-DP-CF)

EUT – Main Board (Wireless Card Reader) Bottom Components View 2 (eH880-DP-CF)

EUT – Main Board (Control and Data I/O) Top Components View (eH880-DP-CF)

EUT – Main Board (Control and Data I/O) Bottom Components View (eH880-DP-CF)

EUT – Main Board (IC Card Reader) Top Components View (eH880-DP-CF)

EUT – Main Board (IC Card Reader) Bottom Components View (eH880-DP-CF)