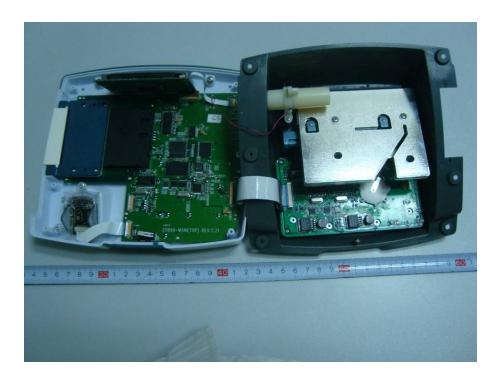

## **EXHIBIT C - EUT INTERNAL PHOTOGRAPHS**

**EUT – Cover off View 1 (eH880-DP-CF)** 

**EUT – Cover off View 2 (eH880-DP-CF)** 

EUT – Main Board (Wireless Card Reader) Top Components View (eH880-DP-CF)

EUT – Main Board (Wireless Card Reader) Top Components Uncovered View (eH880-DP-CF)