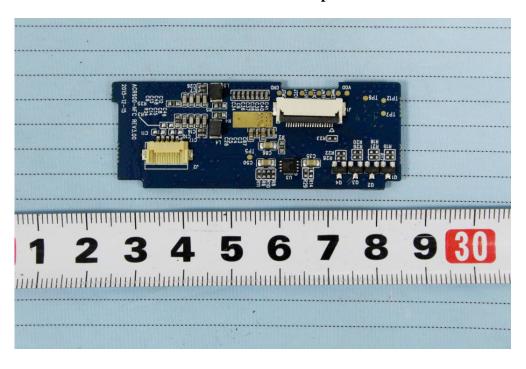

**EUT - Main Board 1 Bottom View** 

**EUT - Main Board 2 Top View** 

**EUT – Main Board 2 Top Cover off View** 

**EUT - Main Board 2 Bottom View** 

**EUT - Main Board 3 Top View** 

**EUT - Main Board 3 Bottom View** 