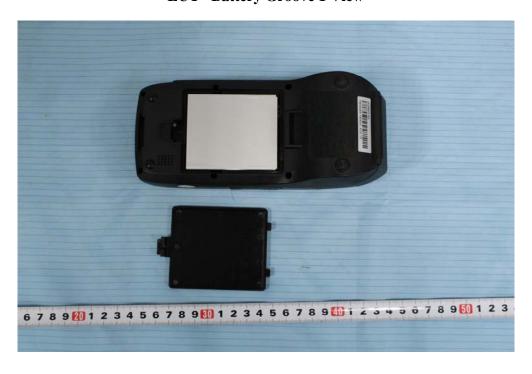

**EUT – Paper Slot View** 

**EUT – Antenna View 1** 

**EUT – Antenna View 2** 

**EUT – Battery Front View** 

**EUT – Battery Rear View** 

**EUT –Battery Groove 1 View** 

**EUT –Battery Groove 2 View** 