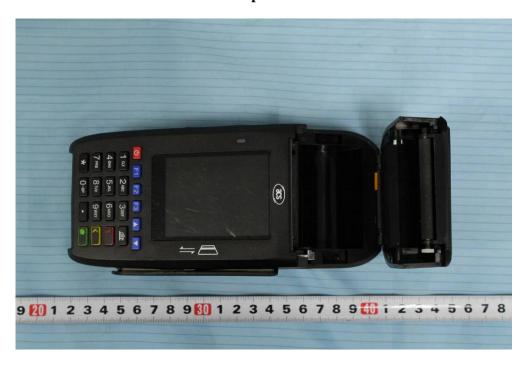

**EUT – Paper Slot View** 

**EUT – Antenna View 1** 

**EUT – Antenna View 2** 

**EUT – Battery Front View** 

**EUT – Battery Rear View** 

**EUT –Battery Groove 1 View** 

**EUT –Battery Groove 2 View** 