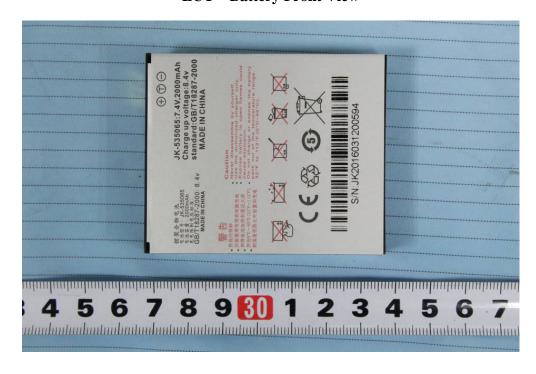

**EUT – Paper Slot View** 

**EUT – Antenna View 1** 

**EUT – Antenna View 2** 

**EUT – Battery Front View** 

**EUT – Battery Rear View** 

**EUT –Battery Groove 1 View** 

**EUT –Battery Groove 2 View** 