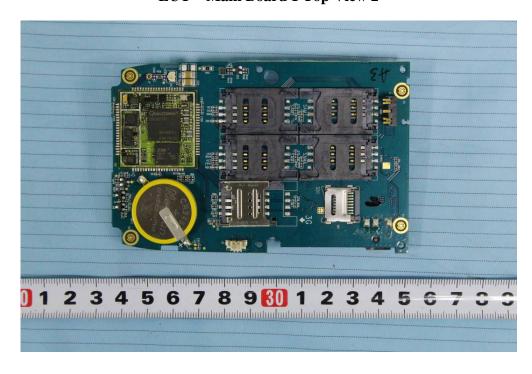

## **EXHIBIT C - EUT INTERNAL PHOTOGRAPHS**

**EUT – Cover off View 1** 

**EUT – Cover off View 2** 

**EUT – Cover off View 3** 

**EUT – Cover off View 4** 

**EUT – Main Board 1 Top View 1** 

**EUT – Main Board 1 Top View 2** 