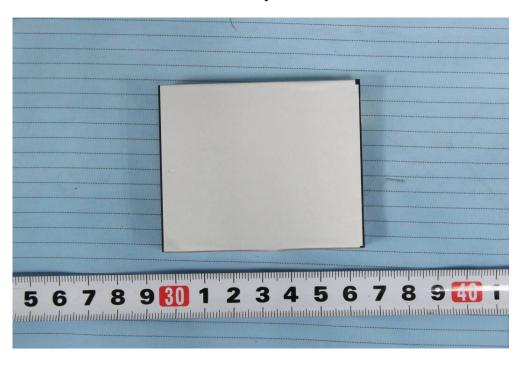

**EUT – Paper Slot View** 

**EUT – Antenna View 1** 

**EUT – Antenna View 2** 

**EUT – Battery Front View** 

**EUT – Battery Rear View** 

**EUT –Battery Groove 1 View** 

**EUT –Battery Groove 2 View** 