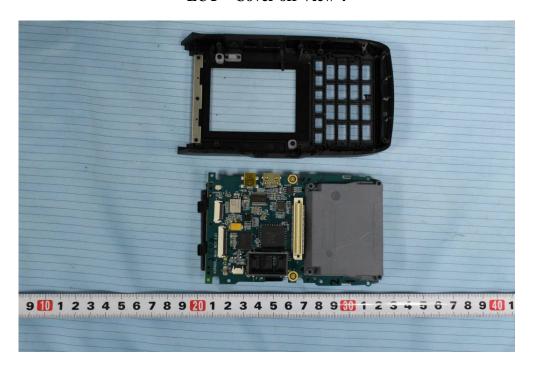

**EUT - Main Board 1 Bottom View** 

**EUT - Main Board 2 Top View** 

**EUT – Main Board 2 Top Cover off View** 

**EUT - Main Board 2 Bottom View** 

**EUT - Main Board 3 Top View** 

**EUT - Main Board 3 Bottom View** 