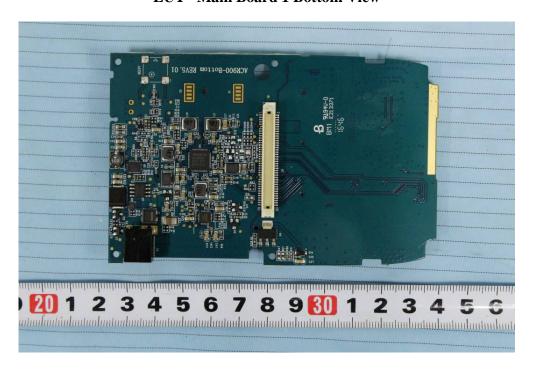

**EUT - Main Board 1 Bottom View** 

**EUT - Main Board 2 Top View** 

**EUT – Main Board 2 Top Cover off View** 

**EUT - Main Board 2 Bottom View** 

**EUT - Main Board 3 Top View** 

**EUT - Main Board 3 Bottom View** 