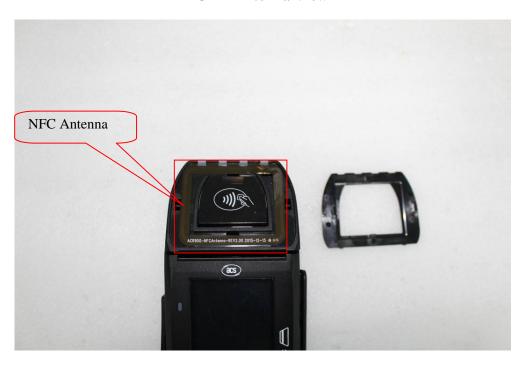

**EUT – Paper Slot View** 

**EUT – Antenna View 1** 

**EUT – Antenna View 2** 

**EUT – Battery Front View** 

**EUT – Battery Rear View** 

**EUT –Battery Groove 1 View** 

**EUT –Battery Groove 2 View** 