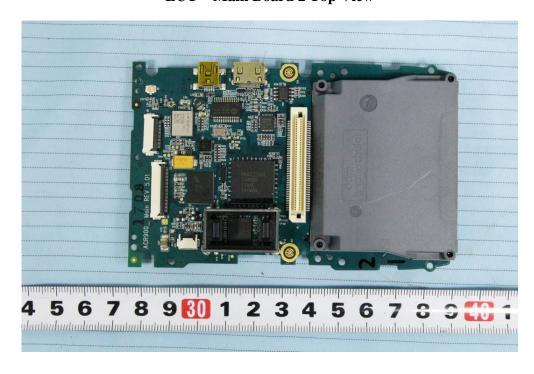

**EUT - Main Board 1 Bottom View** 

**EUT - Main Board 2 Top View** 

**EUT – Main Board 2 Top Cover off View** 

**EUT - Main Board 2 Bottom View** 

**EUT - Main Board 3 Top View** 

**EUT - Main Board 3 Bottom View** 