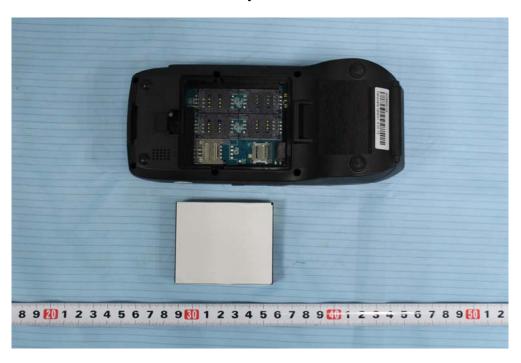

**EUT – Paper Slot View** 

**EUT – Antenna View 1** 

**EUT – Antenna View 2** 

**EUT – Battery Front View** 

**EUT – Battery Rear View** 

**EUT –Battery Groove 1 View** 

**EUT –Battery Groove 2 View** 