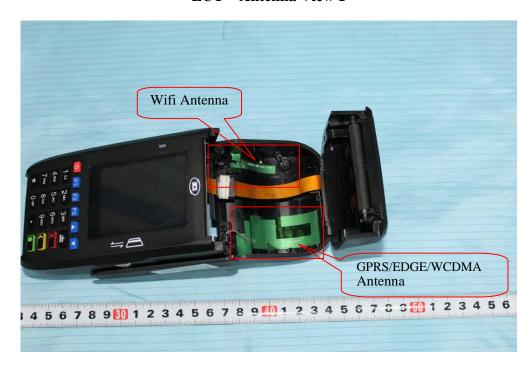

**EUT – Paper Slot View** 

**EUT – Antenna View 1** 

**EUT – Antenna View 2** 

**EUT – Battery Front View** 

**EUT – Battery Rear View** 

**EUT –Battery Groove 1 View** 

**EUT –Battery Groove 2 View** 