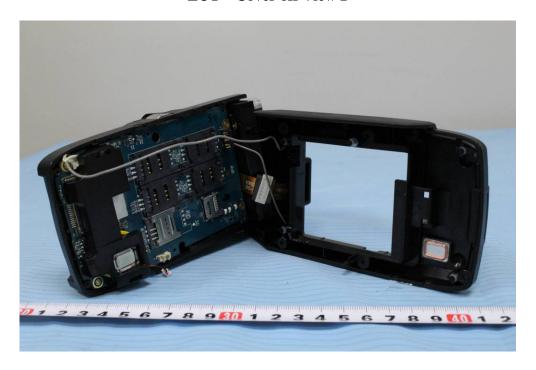

## **EXHIBIT C - EUT INTERNAL PHOTOGRAPHS**

**EUT – Cover off View 1** 

**EUT – Cover off View 2** 

**EUT – Cover off View 3** 

**EUT – Cover off View 4** 

**EUT – Main Board 1 Top View 1** 

**EUT – Main Board 1 Top View 2** 