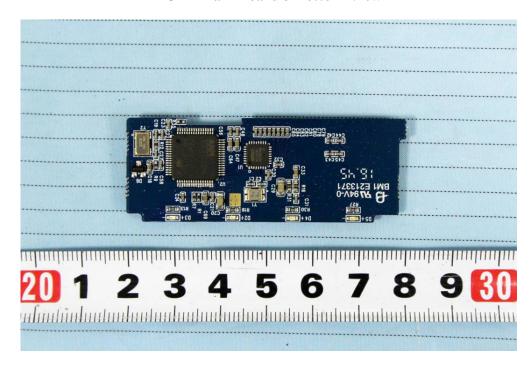

**EUT - Main Board 1 Bottom View** 

**EUT - Main Board 2 Top View** 

**EUT – Main Board 2 Top Cover off View** 

**EUT - Main Board 2 Bottom View** 

**EUT - Main Board 3 Top View** 

**EUT - Main Board 3 Bottom View** 