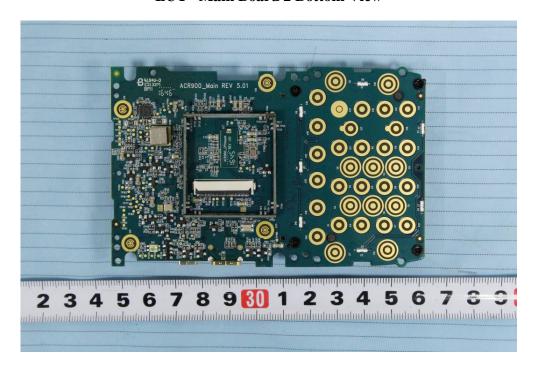

**EUT - Main Board 1 Bottom View** 

**EUT - Main Board 2 Top View** 

**EUT – Main Board 2 Top Cover off View** 

**EUT - Main Board 2 Bottom View** 

**EUT - Main Board 3 Top View** 

**EUT - Main Board 3 Bottom View** 