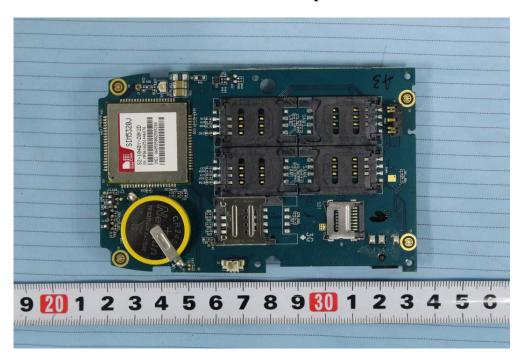

## **EXHIBIT C - EUT INTERNAL PHOTOGRAPHS**

**EUT – Cover off View 1** 

**EUT – Cover off View 2** 

**EUT – Cover off View 3** 

**EUT – Cover off View 4** 

**EUT – Main Board 1 Top View 1** 

**EUT – Main Board 1 Top View 2** 