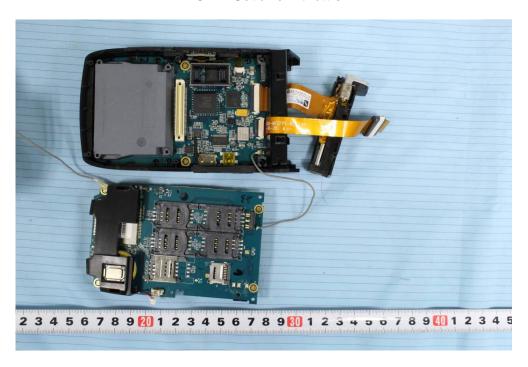

## **EXHIBIT C - EUT INTERNAL PHOTOGRAPHS**

**EUT – Cover off View 1** 

**EUT – Cover off View 2** 

**EUT – Cover off View 3** 

**EUT – Cover off View 4** 

**EUT – Main Board 1 Top View 1** 

**EUT – Main Board 1 Top View 2** 

**EUT - Main Board 1 Bottom View** 

**EUT - Main Board 2 Top View** 

**EUT – Main Board 2 Top Cover off View** 

**EUT - Main Board 2 Bottom View** 

**EUT - Main Board 3 Top View** 

**EUT - Main Board 3 Bottom View** 