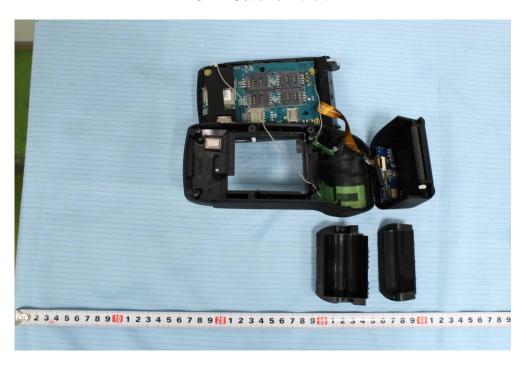

## **EXHIBIT C - EUT INTERNAL PHOTOGRAPHS**

**EUT – Cover off View 1** 

**EUT – Cover off View 2** 

**EUT – Cover off View 3** 

**EUT – Cover off View 4** 

**EUT – Main Board 1 Top View 1** 

**EUT – Main Board 1 Top View 2** 