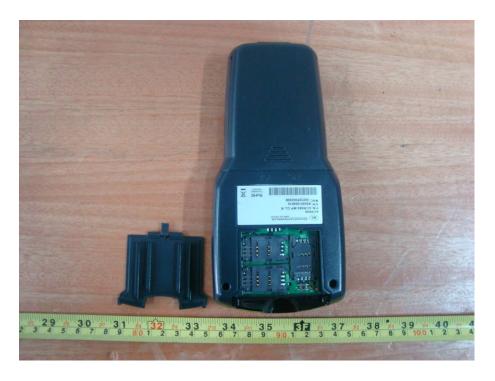

# **EXHIBIT C - EUT INTERNAL PHOTOGRAPHS**



### **EUT – Handheld Removed Battery View**

EUT – Handheld Removed Card View





### EUT – Handheld Removed Keypad Board View

**EUT – Handheld Cover off View** 







**EUT – Handheld Top Main Board Front View** 





EUT – Handheld Top Main Board Rear View

**EUT – Handheld Bottom Main Board Front View** 





### EUT – Handheld Bottom Main Board Rear View

EUT – Handheld LCD Top View



#### EUT – Handheld LCD Bottom View



EUT – Handheld LCD Board Top View





# **EUT – Handheld LCD Board Bottom View**

EUT – Handheld Sensor Board Top View





# EUT – Handheld Sensor Board Bottom View

EUT – Handheld CPU Board Top View





### **EUT – Handheld CPU Board Bottom View**

**EUT – Handheld Battery View** 



#### **EUT – Cradle Cover off View**



**EUT – Cradle Main Board Top View** 





### **EUT – Cradle Main Board Bottom View**

**EUT – Cradle Connect Port