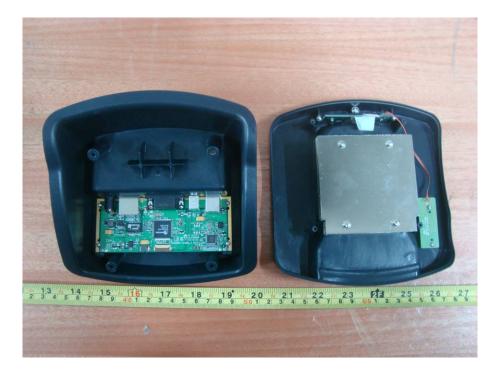

BIT C - EUT INTERNAL PHOTOGRAPHS**



### **EUT – Handheld Removed Battery View**

EUT – Handheld Removed Card View





### EUT – Handheld Removed Keypad Board View

**EUT – Handheld Cover off View** 







**EUT – Handheld Top Main Board Front View** 





EUT – Handheld Top Main Board Rear View

**EUT – Handheld Bottom Main Board Front View** 





### EUT – Handheld Bottom Main Board Rear View

EUT – Handheld LCD Top View



#### EUT – Handheld LCD Bottom View



EUT – Handheld LCD Board Top View





# **EUT – Handheld LCD Board Bottom View**

EUT – Handheld Sensor Board Top View





# EUT – Handheld Sensor Board Bottom View

EUT – Handheld CPU Board Top View





### **EUT – Handheld CPU Board Bottom View**

**EUT – Handheld Battery View** 



#### **EUT – Cradle Cover off View**



**EUT – Cradle Main Board Top View** 





### **EUT – Cradle Main Board Bottom View**

**EUT – Cradle Connect Port Top View** 





# **EUT – Cradle Connect Port Bottom View**