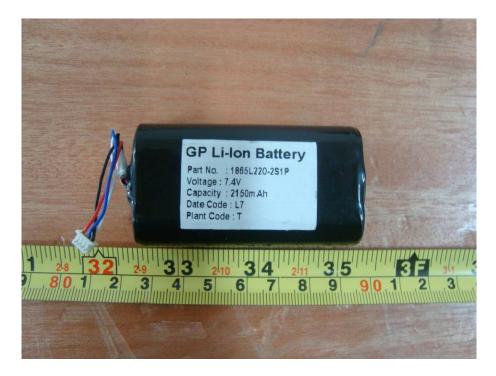

# **EXHIBIT C - EUT INTERNAL PHOTOGRAPHS**



### **EUT – Handheld Removed Battery View**

EUT – Handheld Removed Card View





### EUT – Handheld Removed Keypad Board View

**EUT – Handheld Cover off View** 







**EUT – Handheld Top Main Board Front View** 





EUT – Handheld Top Main Board Rear View

**EUT – Handheld Bottom Main Board Front View** 





### EUT – Handheld Bottom Main Board Rear View

EUT – Handheld LCD Top View



#### EUT – Handheld LCD Bottom View



EUT – Handheld LCD Board Top View





# **EUT – Handheld LCD Board Bottom View**

EUT – Handheld Sensor Board Top View





# EUT – Handheld Sensor Board Bottom View

EUT – Handheld CPU Board Top View





### **EUT – Handheld CPU Board Bottom View**

**EUT – Handheld Battery View** 



#### **EUT – Cradle Cover off View**



**EUT – Cradle Main Board Top View** 





### **EUT – Cradle Main Board Bottom View**

**EUT – Cradle Connect Port Top View** 





# **EUT – Cradle Connect Port Bottom View**