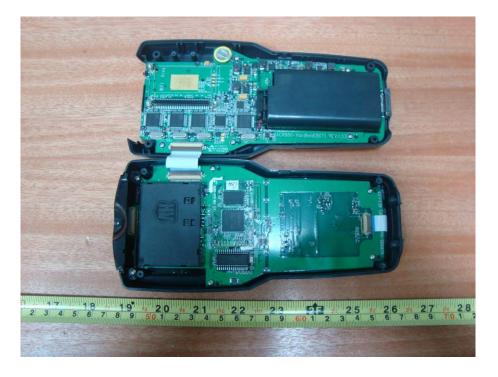

### EUT – Handheld Removed Keypad Board View

**EUT – Handheld Cover off View** 

**EUT – Handheld Top Main Board Front View** 

EUT – Handheld Top Main Board Rear View

**EUT – Handheld Bottom Main Board Front View** 

### EUT – Handheld Bottom Main Board Rear View

EUT – Handheld LCD Top View