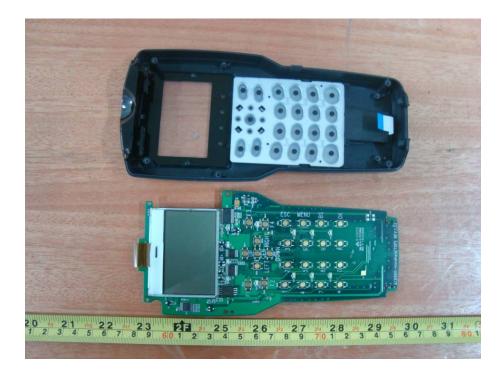

### EUT – Handheld Removed Keypad Board View

**EUT – Handheld Cover off View** 

**EUT – Handheld Top Main Board Front View** 

EUT – Handheld Top Main Board Rear View

**EUT – Handheld Bottom Main Board Front View** 