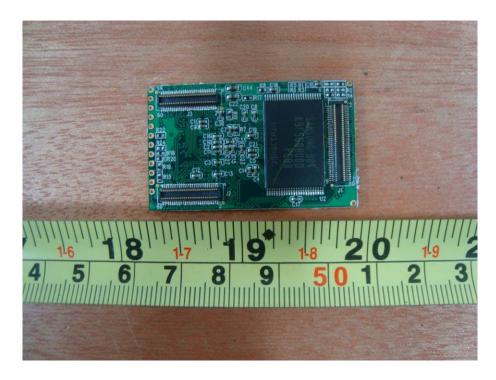

# EUT – Handheld Sensor Board Bottom View

EUT – Handheld CPU Board Top View

### **EUT – Handheld CPU Board Bottom View**

**EUT – Handheld Battery View** 