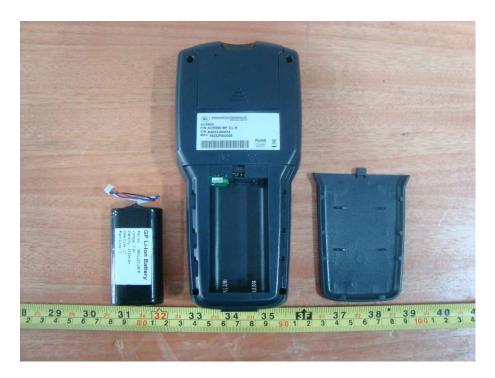

# **EXHIBIT C - EUT INTERNAL PHOTOGRAPHS**



### **EUT – Handheld Removed Battery View**

EUT – Handheld Removed Card View





### EUT – Handheld Removed Keypad Board View

**EUT – Handheld Cover off View** 







**EUT – Handheld Top Main Board Front View** 





EUT – Handheld Top Main Board Rear View

**EUT – Handheld Bottom Main Board Front View** 





### EUT – Handheld Bottom Main Board Rear View

EUT – Handheld LCD Top View



#### EUT – Handheld LCD Bottom View



EUT – Handheld LCD Board Top View





# **EUT – Handheld LCD Board Bottom View**

EUT – Handheld Sensor Board Top View





# EUT – Handheld Sensor Board Bottom View

EUT – Handheld CPU Board Top View





### **EUT – Handheld CPU Board Bottom View**

**EUT – Handheld Battery View** 



#### **EUT – Cradle Cover off View**



**EUT – Cradle Main Board Top View