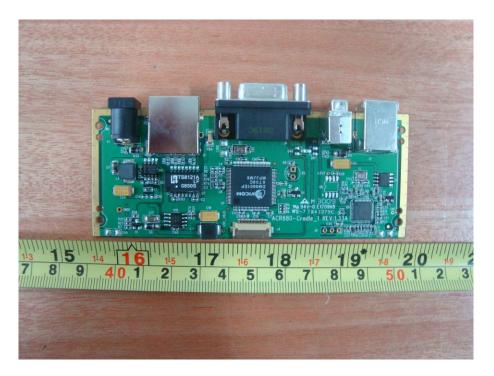

#### **EUT – Cradle Cover off View**

**EUT – Cradle Main Board Top View** 

### **EUT – Cradle Main Board Bottom View**

**EUT – Cradle Connect Port Top View** 