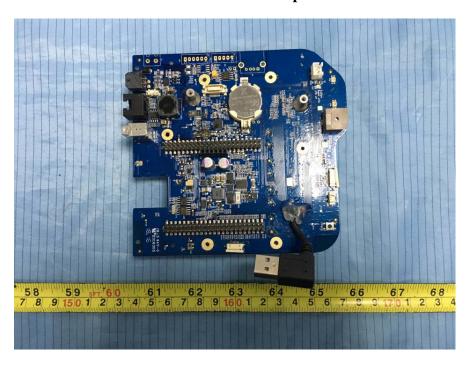

**EUT – Main Board 2 Top View** 

**EUT – Main Board 2 Bottom View** 

EUT – Main Board 3 Top View

**EUT – Main Board 3 Bottom View** 

**EUT –Screen View** 

**EUT – PCD Main Board Top View** 

**EUT - PCD Main Board Bottom View** 