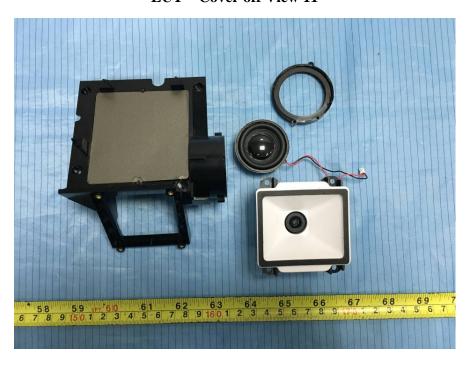

## **EXHIBIT C - EUT INTERNAL PHOTOGRAPHS**

**EUT – Cover off View 1** 

**EUT – Cover off View 2** 

**EUT – Cover off View 3** 

**EUT – Cover off View 4** 

**EUT – Cover off View 5** 

**EUT – Cover off View 6** 

**EUT – Cover off View 7** 

**EUT – Cover off View 8** 

**EUT – Cover off View 9** 

**EUT – Cover off View 3** 

**EUT – Cover off View 11** 

**EUT – Cover off View 12** 

**EUT – Main Board 1 Top View** 

**EUT – Main Board 1 Bottom View** 