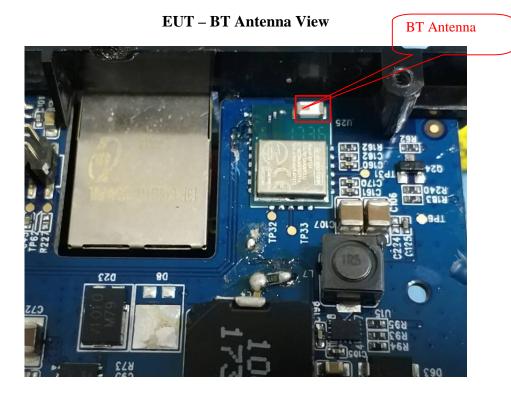

**EUT – Main Chip View 2** 

**EUT – Main Chip View 3** 

**EUT – Main Chip View 4** 

EUT – 2G/3G/4G Module Main Board Top View

EUT -2G/3G/4G Module Main Board Bottom View

**EUT – BT&WIFI Antenna View** 

**EUT –NFC Antenna Top View** 