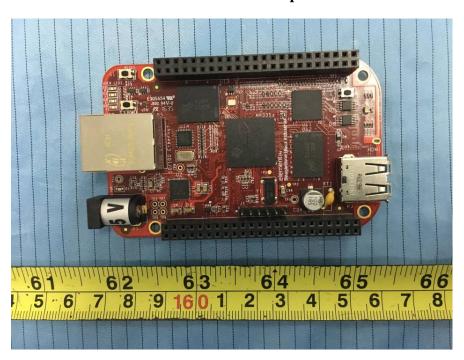

**EUT – Main Board 2 Top View** 

**EUT – Main Board 2 Bottom View** 

EUT – Main Board 3 Top View

**EUT – Main Board 3 Bottom View** 

**EUT –Screen View** 

**EUT – PCD Main Board Top View** 

**EUT - PCD Main Board Bottom View** 