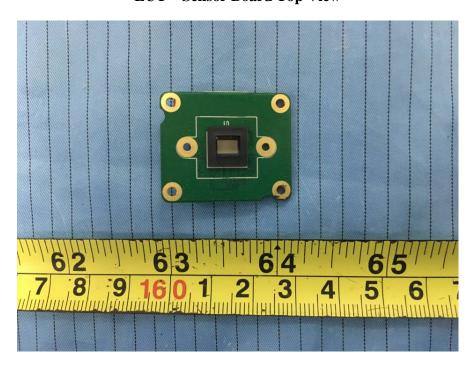

**EUT – Sensor Board Top View** 

**EUT – Sensor Board Bottom View** 

**EUT –Key Board Top View** 

**EUT -Key Board Bottom View** 

**EUT – Speaker Board Top View** 

**EUT –Speaker Board Bottom View** 

**EUT – Main Chip View 1** 