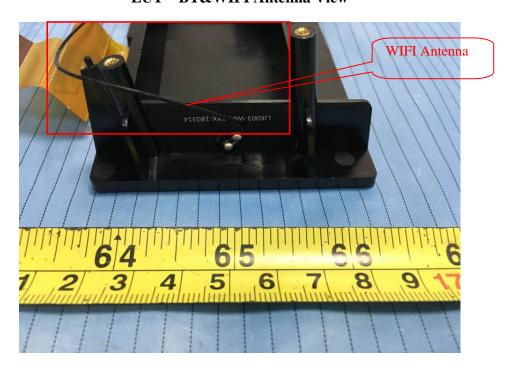

**EUT – Main Chip View 2** 

**EUT – Main Chip View 3** 

**EUT – Main Chip View 4** 

EUT – 2G/3G/4G Module Main Board Top View

EUT -2G/3G/4G Module Main Board Bottom View

**EUT – BT&WIFI Antenna View** 

**EUT –NFC Antenna Top View** 