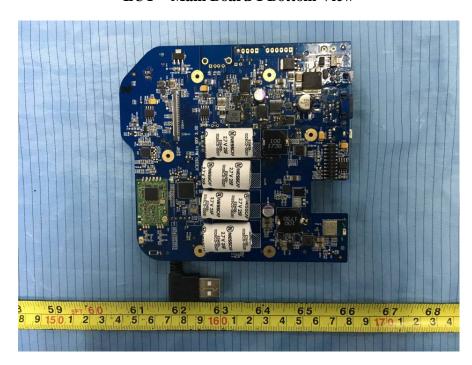

**EUT – Main Board 2 Top View** 

**EUT – Main Board 2 Bottom View** 

EUT – Main Board 3 Top View

**EUT – Main Board 3 Bottom View** 

**EUT –Screen View** 

**EUT – PCD Main Board Top View** 

**EUT - PCD Main Board Bottom View** 