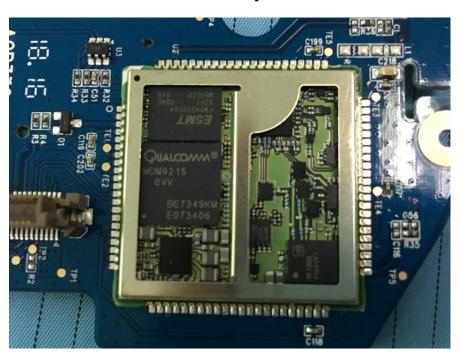

**EUT – Sensor Board Top View** 

**EUT – Sensor Board Bottom View** 

**EUT –Key Board Top View** 

**EUT -Key Board Bottom View** 

**EUT – Speaker Board Top View** 

**EUT –Speaker Board Bottom View** 

**EUT – Main Chip View 1** 

**EUT – Main Chip View 2** 

**EUT – Main Chip View 3** 

**EUT – Main Chip View 4** 

EUT – 2G/3G/4G Module Main Board Top View

EUT -2G/3G/4G Module Main Board Bottom View

**EUT – BT&WIFI Antenna View** 

**EUT –NFC Antenna Top View** 