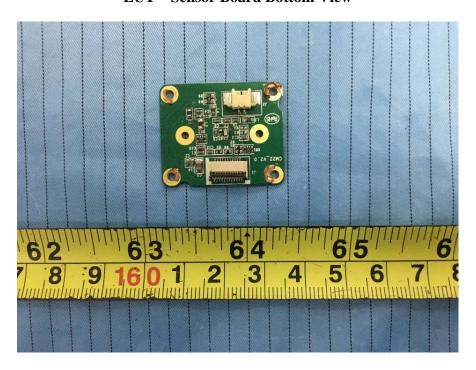

**EUT – Sensor Board Top View** 

**EUT – Sensor Board Bottom View** 

**EUT –Key Board Top View** 

**EUT -Key Board Bottom View** 

**EUT – Speaker Board Top View** 

**EUT –Speaker Board Bottom View** 

**EUT – Main Chip View 1** 