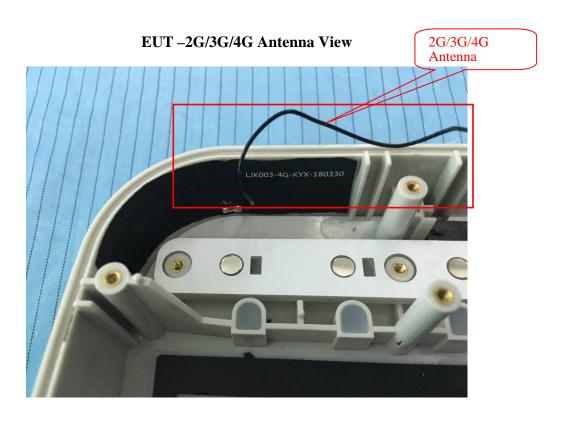

**EUT – Main Chip View 2** 

**EUT – Main Chip View 3** 

**EUT – Main Chip View 4** 

EUT – 2G/3G/4G Module Main Board Top View

EUT -2G/3G/4G Module Main Board Bottom View

**EUT – BT&WIFI Antenna View** 

**EUT –NFC Antenna Top View** 