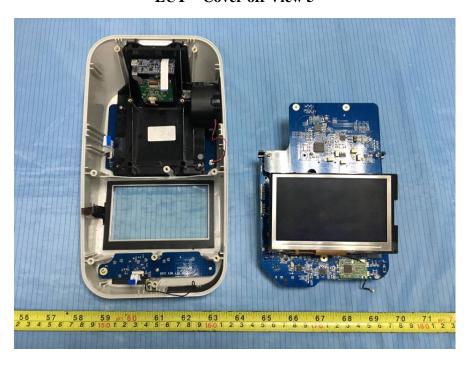

## **EXHIBIT C - EUT INTERNAL PHOTOGRAPHS**

**EUT – Cover off View 1** 

**EUT – Cover off View 2** 

**EUT – Cover off View 3** 

**EUT – Cover off View 4** 

**EUT – Cover off View 5** 

**EUT – Cover off View 6** 