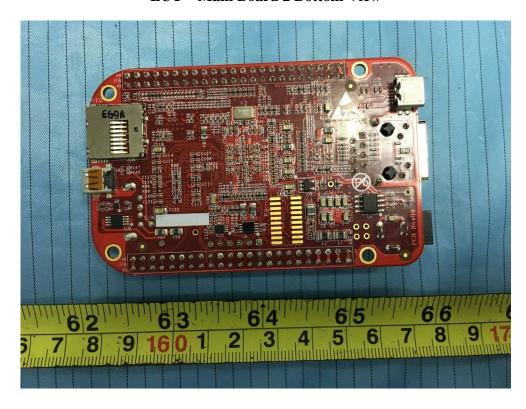

**EUT – Main Board 2 Top View** 

**EUT – Main Board 2 Bottom View** 

EUT – Main Board 3 Top View

**EUT – Main Board 3 Bottom View** 

**EUT –Screen View** 

**EUT – PCD Main Board Top View** 

**EUT - PCD Main Board Bottom View** 