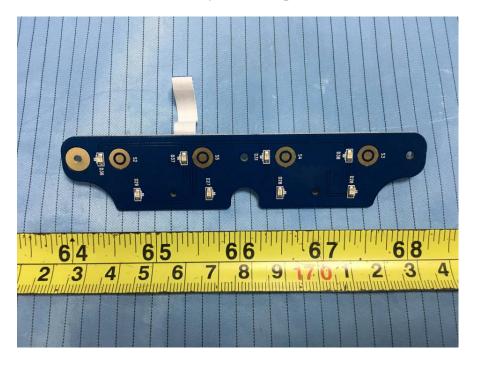

**EUT – Sensor Board Top View** 

**EUT – Sensor Board Bottom View** 

**EUT –Key Board Top View** 

**EUT -Key Board Bottom View** 

**EUT – Speaker Board Top View** 

**EUT –Speaker Board Bottom View** 

**EUT – Main Chip View 1** 