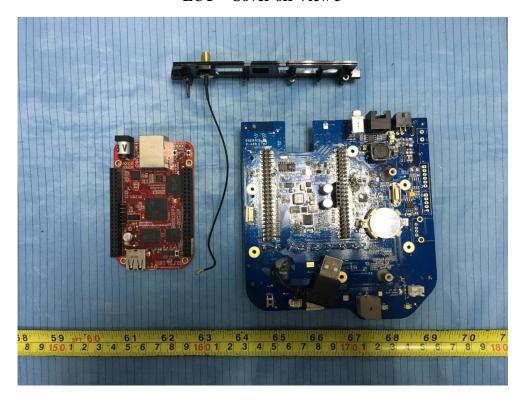

**EUT – Cover off View 7** 

**EUT – Cover off View 8** 

**EUT – Cover off View 9** 

**EUT – Cover off View 3** 

**EUT – Cover off View 11** 

**EUT – Cover off View 12** 

**EUT – Main Board 1 Top View** 

**EUT – Main Board 1 Bottom View** 

**EUT – Main Board 2 Top View** 

**EUT – Main Board 2 Bottom View** 

EUT – Main Board 3 Top View

**EUT – Main Board 3 Bottom View** 

**EUT –Screen View** 

**EUT – PCD Main Board Top View** 

**EUT - PCD Main Board Bottom View** 