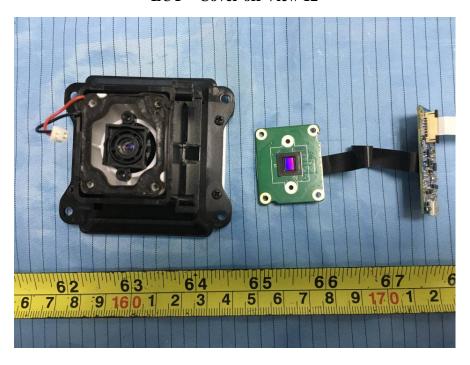

**EUT – Cover off View 7** 

**EUT – Cover off View 8** 

**EUT – Cover off View 9** 

**EUT – Cover off View 3** 

**EUT – Cover off View 11** 

**EUT – Cover off View 12** 

**EUT – Main Board 1 Top View** 

**EUT – Main Board 1 Bottom View** 

**EUT – Main Board 2 Top View** 

**EUT – Main Board 2 Bottom View** 

EUT – Main Board 3 Top View

**EUT – Main Board 3 Bottom View** 

**EUT –Screen View** 

**EUT – PCD Main Board Top View** 

**EUT - PCD Main Board Bottom View** 