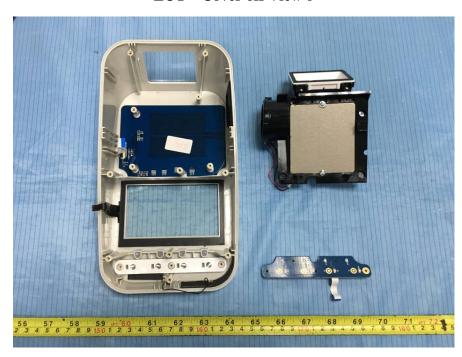

## **EXHIBIT C - EUT INTERNAL PHOTOGRAPHS**

**EUT – Cover off View 1** 

**EUT – Cover off View 2** 

**EUT – Cover off View 3** 

**EUT – Cover off View 4** 

**EUT – Cover off View 5** 

**EUT – Cover off View 6** 