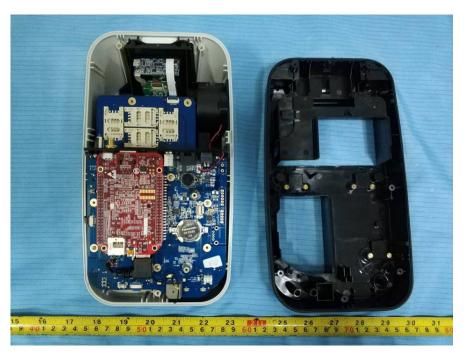

## **EXHIBIT C - EUT INTERNAL PHOTOGRAPHS**

**EUT – Cover off View 1** 

**EUT – Cover off View 2** 

**EUT – Cover off View 3** 

**EUT – Cover off View 4** 

**EUT – Cover off View 5** 

**EUT – Cover off View 6** 

**EUT – Cover off View 7** 

**EUT – Cover off View 8** 

**EUT – Cover off View 9** 

**EUT – Cover off View 3** 

**EUT – Cover off View 11** 

**EUT – Cover off View 12** 

**EUT – Main Board 1 Top View** 

**EUT – Main Board 1 Bottom View** 