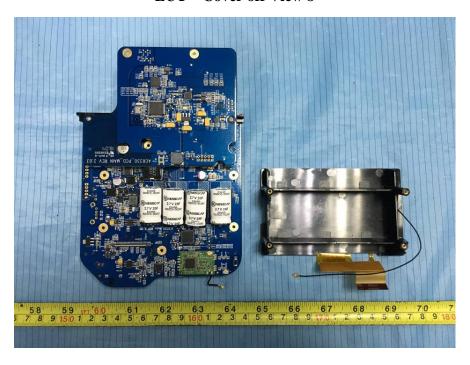

**EUT – Cover off View 7** 

**EUT – Cover off View 8** 

**EUT – Cover off View 9** 

**EUT – Cover off View 3** 

**EUT – Cover off View 11** 

**EUT – Cover off View 12** 

**EUT – Main Board 1 Top View** 

**EUT – Main Board 1 Bottom View** 