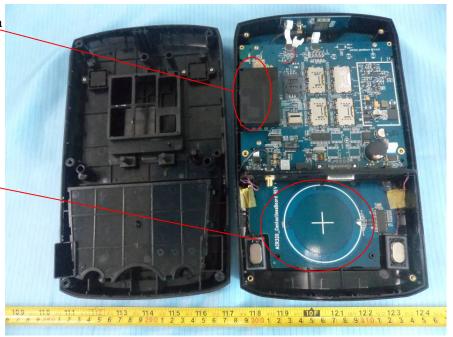

## **EXHIBIT C - EUT INTERNAL PHOTOGRAPHS**

**EUT – Battery off View** 

EUT – Cover off View 1

GSM Antenna

**EUT – Cover off View 2** 

**EUT – Main Board Top View** 

**EUT – Main Board Bottom View** 

**EUT – Main Board Bottom Shielding off View** 