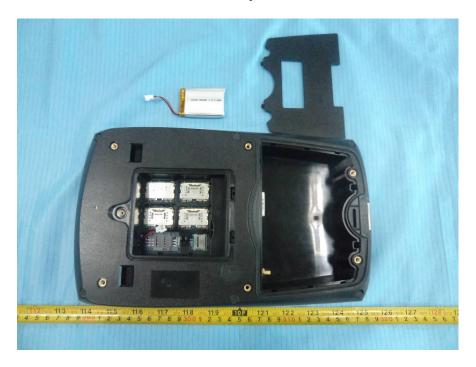

## **EXHIBIT C - EUT INTERNAL PHOTOGRAPHS**

**EUT – Battery off View** 

EUT – Cover off View 1

GSM Antenna

**EUT – Cover off View 2** 

**EUT – Main Board Top View** 

**EUT – Main Board Bottom View** 

**EUT – Main Board Bottom Shielding off View** 