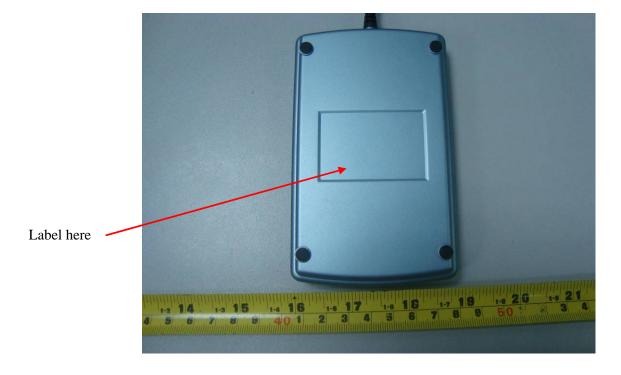

## **FCC ID Location**

The label shown shall be permanently affixed at a conspicuous location on the device and be readily visible to the user at the time purchase (Labeling requirements per 2.925)