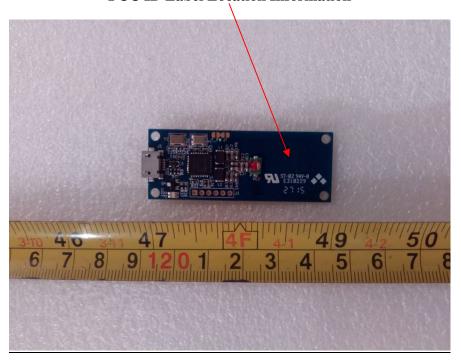

## **FCC ID Label Location Information**

The label shown shall be permanently affixed at a conspicuous location on the device and be readily visible to the user at the time purchase (Labeling requirements per 2.925)