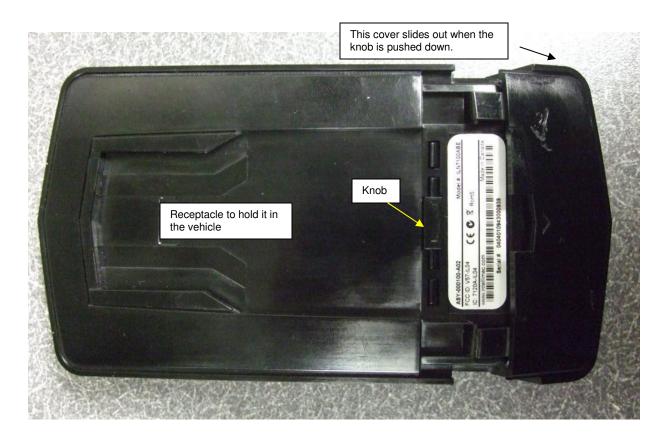

## Note:

The iLane is little smaller than the average palm size, therefore the label has only basic information such as FCC ID and the IC ID etc. It is located at the back of the device inside a cover which can be removed by pushing a knob down and sliding it out. User may need to access the internal connector.