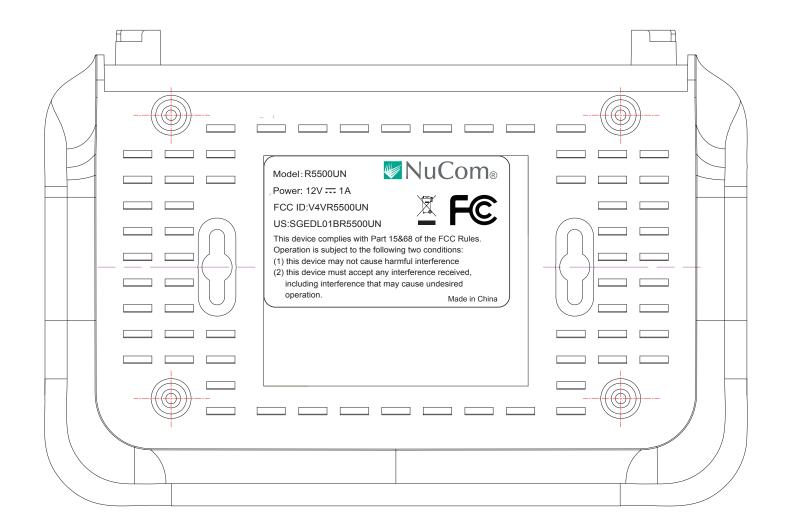

| Г | 1                                                                                                                                        | 2                                                 | 3                                                     |                                                                                                                                                                                                                                                                                    |                                                                                                                                                                                      | 4                                                                                              |                                                                |               | 5                                  | 6                             |   |
|---|------------------------------------------------------------------------------------------------------------------------------------------|---------------------------------------------------|-------------------------------------------------------|------------------------------------------------------------------------------------------------------------------------------------------------------------------------------------------------------------------------------------------------------------------------------------|--------------------------------------------------------------------------------------------------------------------------------------------------------------------------------------|------------------------------------------------------------------------------------------------|----------------------------------------------------------------|---------------|------------------------------------|-------------------------------|---|
| A |                                                                                                                                          |                                                   |                                                       | 65 m                                                                                                                                                                                                                                                                               | ım                                                                                                                                                                                   |                                                                                                | _                                                              |               |                                    |                               | A |
| В | }                                                                                                                                        | - 40 mm                                           | Operation is su<br>(1) this device<br>(2) this device | <del></del> 1A<br>R5500UN                                                                                                                                                                                                                                                          | &68 of the F<br>ng two condi<br>mful interfere<br>terference re                                                                                                                      | itions:<br>ence<br>eceived,                                                                    |                                                                |               |                                    |                               | В |
| с |                                                                                                                                          |                                                   |                                                       |                                                                                                                                                                                                                                                                                    |                                                                                                                                                                                      |                                                                                                |                                                                |               |                                    | Դ๏<br>TONE 3278C<br>TONE 424C | С |
| D | <ul> <li>(Material:50#Bright white e no bubble,UV coated,adhe</li> <li>3. 原材料及后处理工艺均能</li> <li>(Raw materials and the corres)</li> </ul> | Γ,耐85度高温测试不起泡,过<br>embossing PET,Heat resistant o | of at least 85 °C,<br>長求<br>eet requirements          | TOL±         Z           RANGE         C1           0~6         0.1           6~30         0.2           30~80         0.2           80~180         0.3           180~315         0.5           315~500         0.7           500~800         0.5           ANG.TOL±         0*-30 | 1         C2           1         0.1           2         0.3           5         0.5           3         0.8           5         1.3           7         1.5           9         1.8 | C3 C4<br>0.15 0.2<br>0.4 0.5<br>0.9 1.2<br>1.2 1.5<br>1.8 3<br>2.5 4<br>3 5<br>3° 60°-90°/0.5° | サレン TITLE:<br>印刷盒 床标贴<br>UNIT'S mm<br>MAT'L XXXX<br>FINISH N/A | VER:<br>SCALE | M<br>R5500<br><sup>A0</sup><br>N/A |                               |   |
|   | 1                                                                                                                                        | 2                                                 | 3                                                     |                                                                                                                                                                                                                                                                                    |                                                                                                                                                                                      | 4                                                                                              |                                                                |               | 5                                  | 6                             |   |