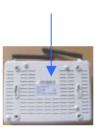

The Label must not be a stick-on paper label. The Label on these products must be permanently affixed to the product and readily visible at the time of purchase and must last the expected lifetime of the equipment not be readily detachable.

## **Proposed Label Location on EUT**

EUT Bottom View/Proposed FCC ID Label Location