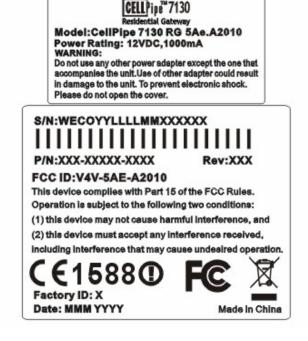

## Label

Model:CellPipe 7130 RG 5Ae.A2012 Power Rating: 12VDC,1000mA WARNING: WARNING:
Do not use any other power adapter except the one that accompanies the unit. Use of other adapter could result in damage to the unit. To prevent electronic shock. Please do not open the cover. S/N:WECOYYLLLMMXXXXXX P/N:XXX-XXXXX-XXXX FCC ID:V4V-5AE-A2010 This device complies with Part 15 of the FCC Rules. Operation is subject to the following two conditions: (1) this device may not cause harmful interference, and (2) this device must accept any interference received, including interference that may cause undesired operation 1588Œ Factory ID: X Date: MMM YYYY Made in China

CELLPipe™7130

The Label must not be a stick-on paper label. The Label on these products must be permanently affixed to the product and readily visible at the time of purchase and must last the expected lifetime of the equipment not be readily detachable.