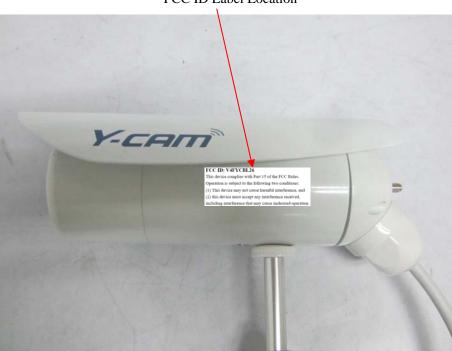

## FCC ID: V4FYCBL26

This device complies with Part 15 of the FCC Rules. Operation is subject to the following two conditions:

- (1) This device may not cause harmful interference, and
- (2) this device must accept any interference received, including interference that may cause undesired operation.

## **Proposed Label Location on EUT**

FCC ID Label Location