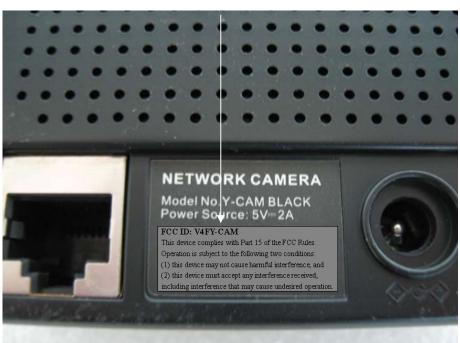

## **EXHIBIT 1- PRODUCT LABELING**

## **Proposed FCC ID Label Format**

## FCC ID: V4FY-CAM

This device complies with Part 15 of the FCC Rules.

Operation is subject to the following two conditions:

(1) this device may not cause harmful interference, and

(2) this device must accept any interference received,

including interference that may cause undesired operation.

<u>Specifications</u>: Text is Black in color and justified. Labels are printed in indelible ink on permanent adhesive silk-screened onto the EUT or shall be affixed at a conspicuous location on the EUT.

## **Proposed Label Location on EUT**

FCC ID Label Location