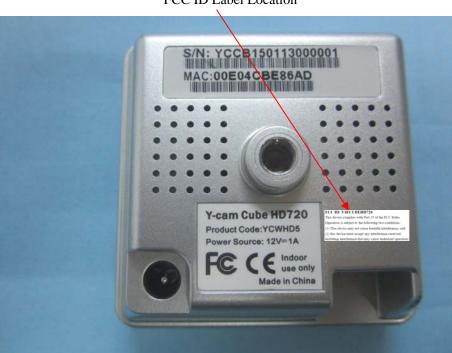

## **Proposed FCC ID Label Format**

## **Proposed Label Location on EUT**

FCC ID Label Location