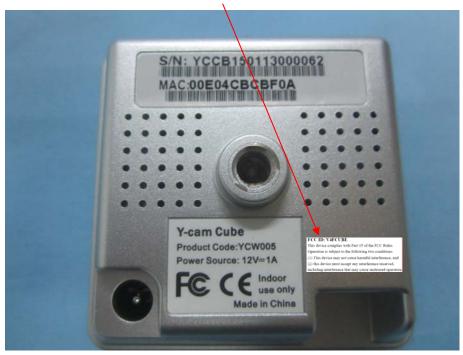

## **EXHIBIT 1- PRODUCT LABELING**

## **Proposed FCC ID Label Format**

| FCC ID: V4FCUBE                                            |
|------------------------------------------------------------|
| This device complies with Part 15 of the FCC Rules.        |
| Operation is subject to the following two conditions:      |
| (1) This device may not cause harmful interference, and    |
| (2) this device must accept any interference received,     |
| including interference that may cause undesired operation. |

## **Proposed Label Location on EUT**

FCC ID Label Location