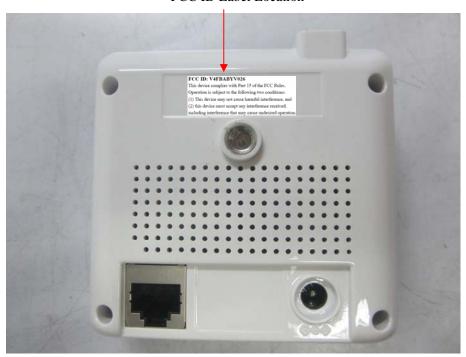

## **Proposed FCC ID Label Format**

## FCC ID: V4FBABYV026

This device complies with Part 15 of the FCC Rules. Operation is subject to the following two conditions:

- (1) This device may not cause harmful interference, and
- (2) this device must accept any interference received, including interference that may cause undesired operation.

## **Proposed Label Location on EUT**

FCC ID Label Location