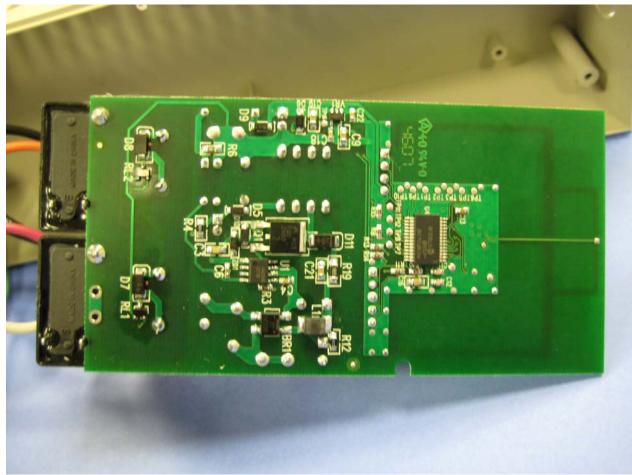

View of RF Section

PHOTO # 2 of 7 INTERNAL PHOTOS Page 2 of 7

| COMPANY NAME:    | EMBEDTEK-RFT, LLC             |
|------------------|-------------------------------|
| PRODUCT NAME:    | Wireless Light Control System |
| MODEL NUMBER(S): | 2WT-2RA-R6                    |
| FCC ID #:        | V4D-ET915TRANSM1              |
| IC #:            | N/A                           |