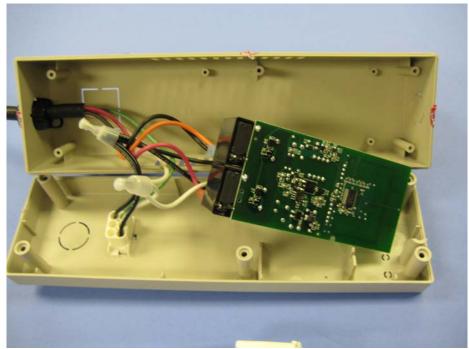

| COMPANY NAME:    | EMBEDTEK-RFT, LLC             |
|------------------|-------------------------------|
| PRODUCT NAME:    | Wireless Light Control System |
| MODEL NUMBER(S): | 2WT-2RA-R6                    |
| FCC ID #:        | V4D-ET915TRANSM1              |
| IC #:            | N/A                           |