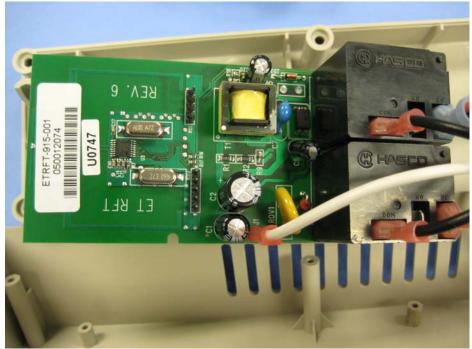

View of RF Section

PHOTO # 2 of 7 INTERNAL PHOTOS Page 2 of 7

| COMPANY NAME:    | EMBEDTEK-RFT, LLC             |
|------------------|-------------------------------|
| PRODUCT NAME:    | Wireless Light Control System |
| MODEL NUMBER(S): | 2WT-2RA-R6                    |
| FCC ID #:        | V4D-ET915TRANSM1              |
| IC #:            | N/A                           |