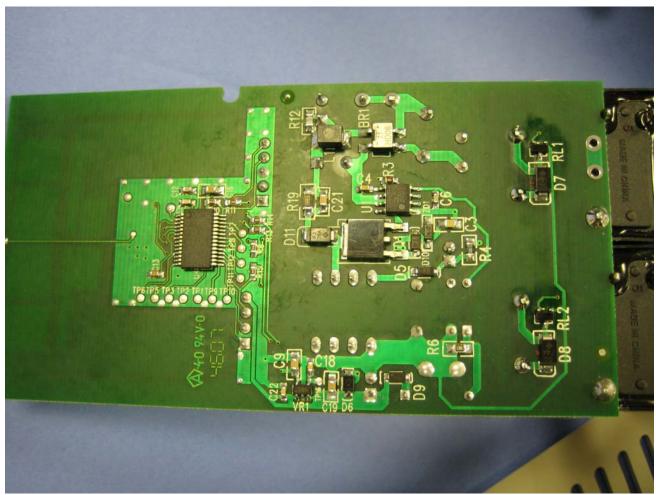

View 1 - Close-Up of Back Side of Board

PHOTO # 4 of 7 INTERNAL PHOTOS Page 4 of 7

| COMPANY NAME:    | EMBEDTEK-RFT, LLC             |
|------------------|-------------------------------|
| PRODUCT NAME:    | Wireless Light Control System |
| MODEL NUMBER(S): | 2WT-2RA-R6                    |
| FCC ID #:        | V4D-ET915TRANSM1              |
| IC #:            | N/A                           |

View 2 – Close-Up of Backside of Board

PHOTO # 5 of 7 INTERNAL PHOTOS Page 5 of 7

| COMPANY NAME:    | EMBEDTEK-RFT, LLC             |
|------------------|-------------------------------|
| PRODUCT NAME:    | Wireless Light Control System |
| MODEL NUMBER(S): | 2WT-2RA-R6                    |
| FCC ID #:        | V4D-ET915TRANSM1              |
| IC #:            | N/A                           |