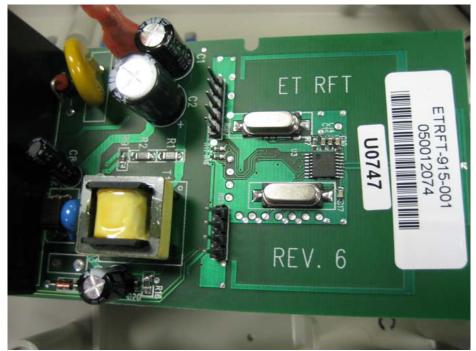

View 1 - Close Up of RF Section

View 2 - Close Up of RF Section

| COMPANY NAME:    | EMBEDTEK-RFT, LLC             |
|------------------|-------------------------------|
| PRODUCT NAME:    | Wireless Light Control System |
| MODEL NUMBER(S): | 2WT-2RA-R6                    |
| FCC ID #:        | V4D-ET915TRANSM1              |
| IC #:            | N/A                           |