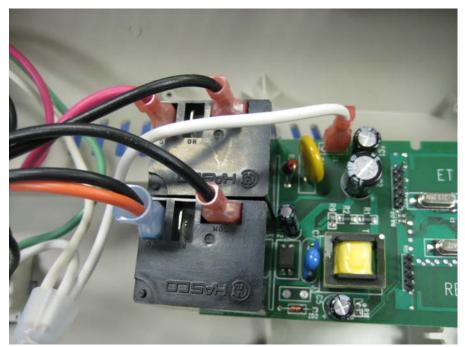

View1 of Connections on Board

View 2 of Connections on Board

| COMPANY NAME:    | EMBEDTEK-RFT, LLC             |
|------------------|-------------------------------|
| PRODUCT NAME:    | Wireless Light Control System |
| MODEL NUMBER(S): | 2WT-2RA-R6                    |
| FCC ID #:        | V4D-ET915TRANSM1              |
| IC #:            | N/A                           |