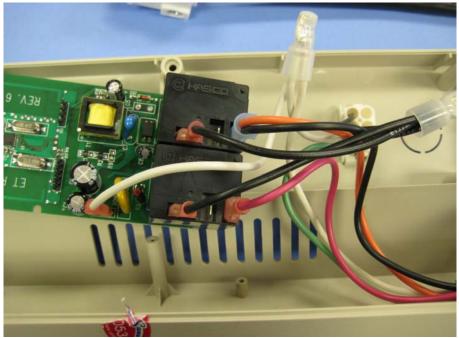

View1 of Connections on Board

View 2 of Connections on Board

| COMPANY NAME:    | EMBEDTEK-RFT, LLC             |
|------------------|-------------------------------|
| PRODUCT NAME:    | Wireless Light Control System |
| MODEL NUMBER(S): | 2WT-2RA-R6                    |
| FCC ID #:        | V4D-ET915TRANSM1              |
| IC #:            | N/A                           |