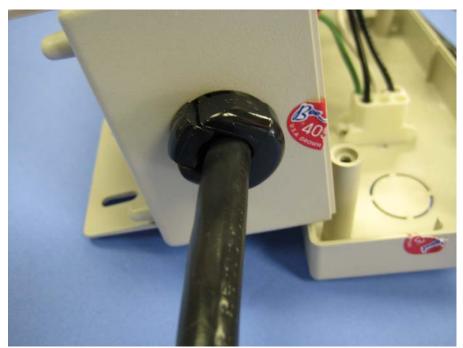

View of External Connection Point for Cable

**View of Internal Connection Point For Cable**