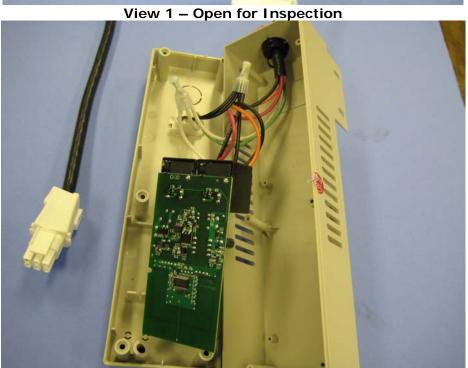

View 2 - Open for Inspection

| COMPANY NAME:    | EMBEDTEK-RFT, LLC             |
|------------------|-------------------------------|
| PRODUCT NAME:    | Wireless Light Control System |
| MODEL NUMBER(S): | 2WT-2RA-R6                    |
| FCC ID #:        | V4D-ET915TRANSM1              |
| IC #:            | N/A                           |