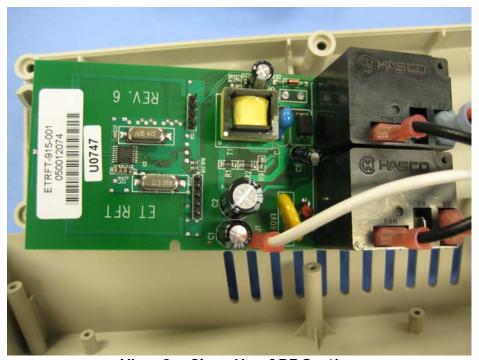

View 2 - Open for Inspection

| COMPANY NAME:    | EMBEDTEK-RFT, LLC             |
|------------------|-------------------------------|
| PRODUCT NAME:    | Wireless Light Control System |
| MODEL NUMBER(S): | 2WT-2RA-R6                    |
| FCC ID #:        | V4D-ET915TRANSM1              |
| IC #:            | N/A                           |