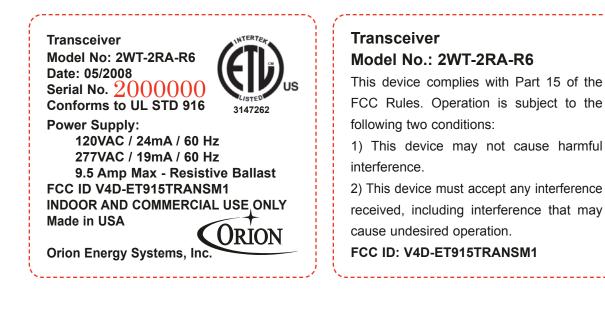

83 Bentert St. P.O. Box 306, Random Lake, WI 53075 920-994-4348 800-331-4863 Fax: 920-994-2040 www.badgertag.com e-mail: sales@badgertag.com Description:

ETL & FCC For The 915 Wireless System Labels- Pressure Sensitive BTL 604L Silver Perm Adhesive, size 3" x 2.75", die cut, printed Black Ink with or without a 3/16" black consecutive number, roll form. 30M - ETL LABEL - 2000000 & UP 30M - FCC LABEL - NO NUMBERS NOTE NEW COPY - PROOF REQUIRED -

Revise as noted and submit a new proof

Customer:Great Lakes Technolgy PO#:GTL5265 Job #:G7439 Date:3-12-08 Proof # 1

> Note: The number is shown in red for prepress purposes only and will print in black as stated in decription.