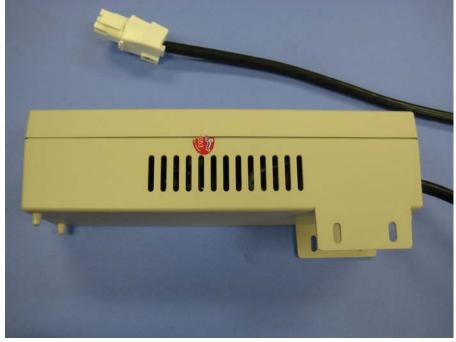

Top of EUT

| COMPANY NAME:    | EMBEDTEK-RFT, LLC             |
|------------------|-------------------------------|
| PRODUCT NAME:    | Wireless Light Control System |
| MODEL NUMBER(S): | 2WT-2RA-R6                    |
| FCC ID #:        | V4D-ET915TRANSM1              |
| IC #:            | N/A                           |