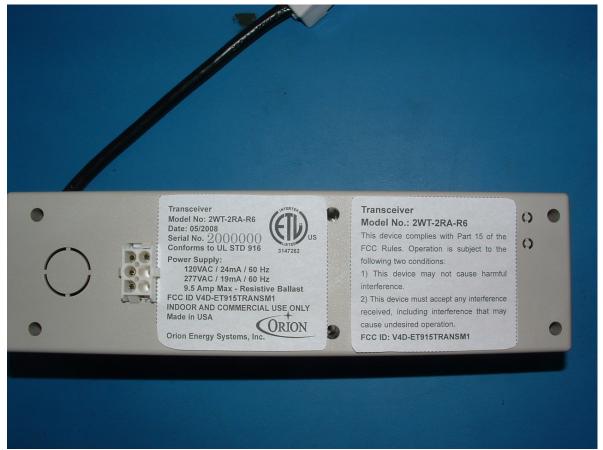

View of Top of Unit, Showing FCC ID label

| COMPANY NAME:    | EMBEDTEK-RFT, LLC             |
|------------------|-------------------------------|
| PRODUCT NAME:    | Wireless Light Control System |
| MODEL NUMBER(S): | 2WT-2RA-R6                    |
| FCC ID #:        | V4D-ET915TRANSM1              |
| IC #:            | N/A                           |