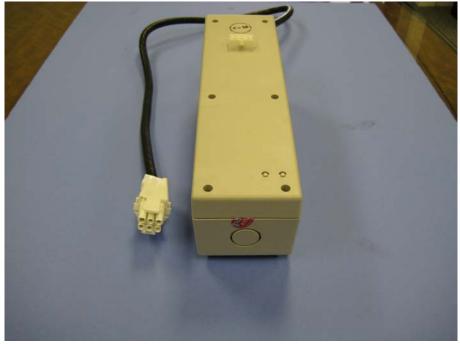

View of Top of Unit, Showing FCC ID label

| COMPANY NAME:    | EMBEDTEK-RFT, LLC             |
|------------------|-------------------------------|
| PRODUCT NAME:    | Wireless Light Control System |
| MODEL NUMBER(S): | 2WT-2RA-R6                    |
| FCC ID #:        | V4D-ET915TRANSM1              |
| IC #:            | N/A                           |