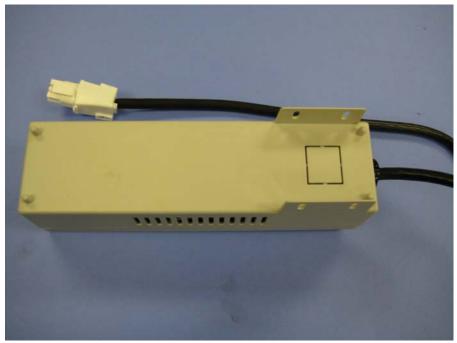

View 1 - Bottom of EUT

View 2 - Bottom of EUT

| COMPANY NAME:    | EMBEDTEK-RFT, LLC             |
|------------------|-------------------------------|
| PRODUCT NAME:    | Wireless Light Control System |
| MODEL NUMBER(S): | 2WT-2RA-R6                    |
| FCC ID #:        | V4D-ET915TRANSM1              |
| IC #:            | N/A                           |