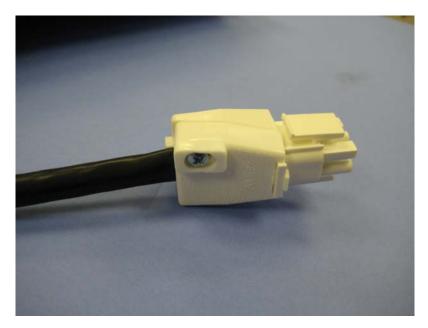

Side View 1

Side View 2 – Close-up

| COMPANY NAME:    | EMBEDTEK-RFT, LLC             |
|------------------|-------------------------------|
| PRODUCT NAME:    | Wireless Light Control System |
| MODEL NUMBER(S): | 2WT-2RA-R6                    |
| FCC ID #:        | V4D-ET915TRANSM1              |
| IC #:            | N/A                           |