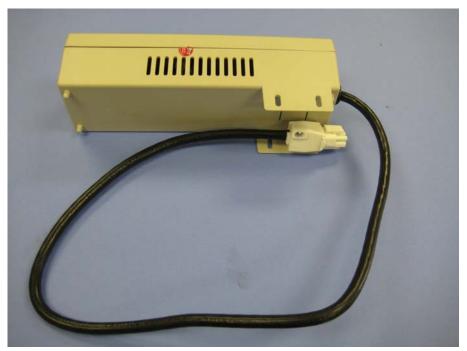

Side View 1

Side View 2 – Close-up

| COMPANY NAME:    | EMBEDTEK-RFT, LLC             |
|------------------|-------------------------------|
| PRODUCT NAME:    | Wireless Light Control System |
| MODEL NUMBER(S): | 2WT-2RA-R6                    |
| FCC ID #:        | V4D-ET915TRANSM1              |
| IC #:            | N/A                           |