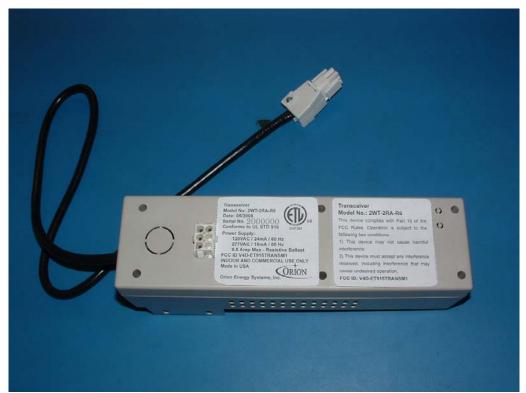

View of Top of Unit, Showing FCC ID label

| COMPANY NAME:    | EMBEDTEK-RFT, LLC             |
|------------------|-------------------------------|
| PRODUCT NAME:    | Wireless Light Control System |
| MODEL NUMBER(S): | 2WT-2RA-R6                    |
| FCC ID #:        | V4D-ET915TRANSM1              |
| IC #:            | N/A                           |

Close Up of FCC ID Label