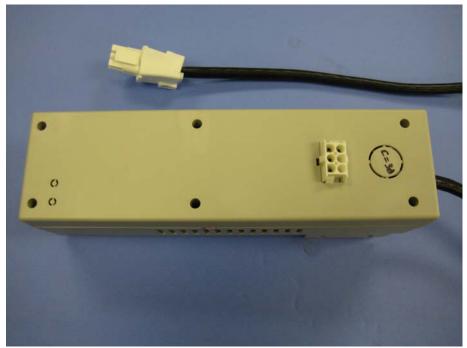

View 1 - Bottom of EUT

View 2 - Bottom of EUT

| COMPANY NAME:    | EMBEDTEK-RFT, LLC             |
|------------------|-------------------------------|
| PRODUCT NAME:    | Wireless Light Control System |
| MODEL NUMBER(S): | 2WT-2RA-R6                    |
| FCC ID #:        | V4D-ET915TRANSM1              |
| IC #:            | N/A                           |