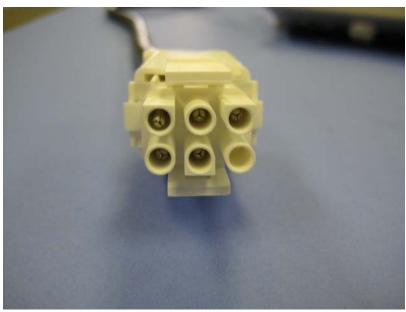

Two Views of Tyco 6 Pin AMP Style Mate-N-Lock Connector

PHOTO # 4 of 6 EXTERNAL PHOTOS Page 4 of 6

| COMPANY NAME:    | EMBEDTEK-RFT, LLC             |
|------------------|-------------------------------|
| PRODUCT NAME:    | Wireless Light Control System |
| MODEL NUMBER(S): | 2WT-2RA-R6                    |
| FCC ID #:        | V4D-ET915TRANSM1              |
| IC #:            | N/A                           |