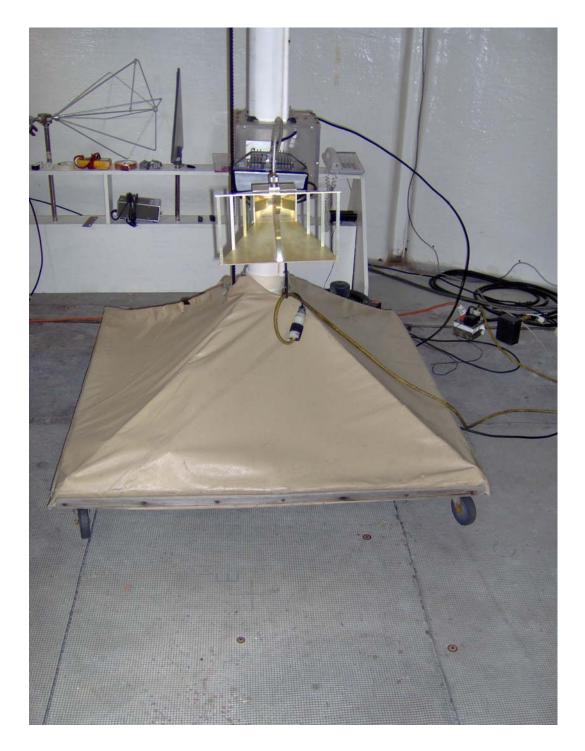

# **PHOTOS: RADIATED EMISSIONS: EUT SET UP**

Notes: Receive antennas located outside weather dome 3 meters away from EUT.