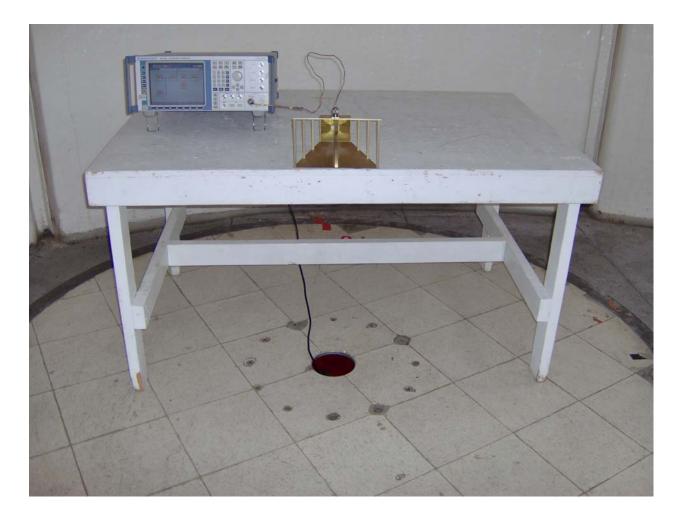

#### **PHOTOS: RADIATED FIELD STRENGTH OF SPURIOUS EMISSIONS**

### Notes: Receive Antenna