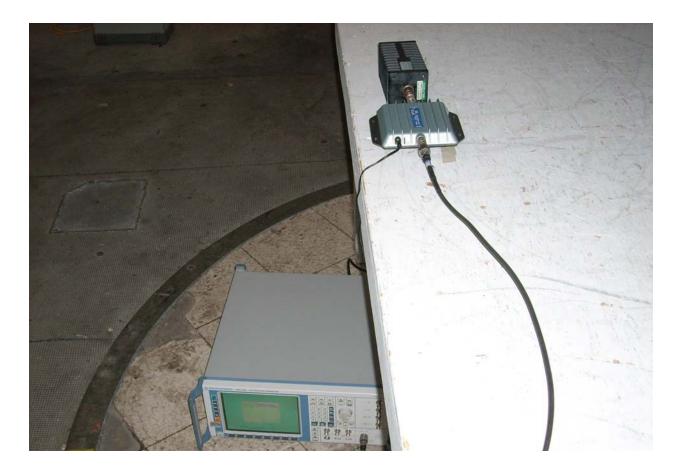

# **PHOTOS: RADIATED EMISSIONS: EUT SET UP**

Notes: Receive antennas located outside weather dome 3 meters away from EUT.