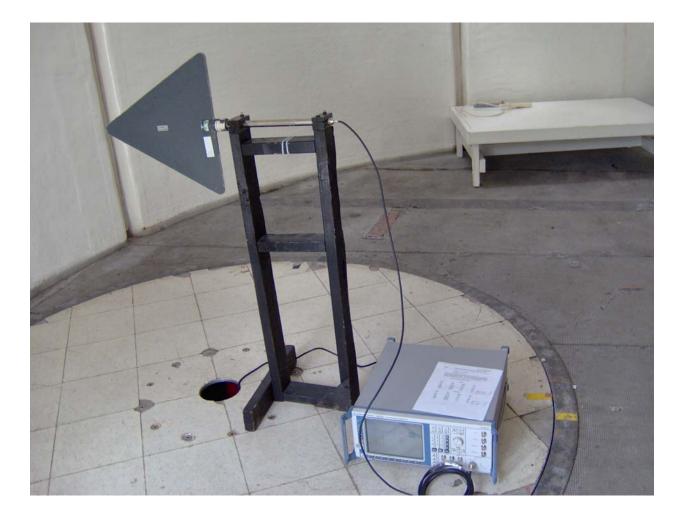

#### **PHOTOS:** RADIATED FIELD STRENGTH OF SPURIOUS EMISSIONS

### Notes: Transmit Antenna

### **PHOTOS:** RADIATED FIELD STRENGTH OF SPURIOUS EMISSIONS

# Notes: Transmit Antenna