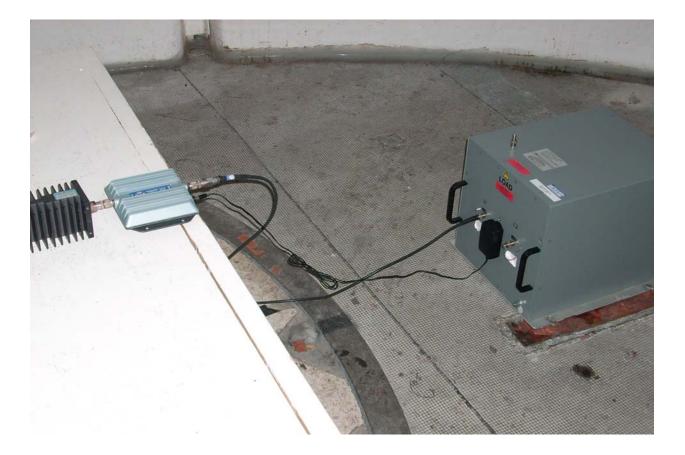

# **PHOTOS: RADIATED EMISSIONS: EUT SET UP**

Notes: Receive antennas located outside weather dome 3 meters away from EUT.



# **PHOTOS: CONDUCTED EMISSIONS: EUT SET UP**

# Notes:



#### **PHOTOS:** RADIATED FIELD STRENGTH OF SPURIOUS EMISSIONS

### Notes: Transmit Antenna



### **PHOTOS:** RADIATED FIELD STRENGTH OF SPURIOUS EMISSIONS

# Notes: Transmit Antenna



#### **PHOTOS: RADIATED FIELD STRENGTH OF SPURIOUS EMISSIONS**

### Notes: Receive Antenna



## **PHOTO: RF POWER OUTPUT, EMISSIONS LIMITATIONS GSM/TDMA, OCCUPIED BANDWIDTH GSM/TDMA, CONDUCTED SPURIOUS EMISSIONS AT ANTENNA TERMINALS**

Notes: