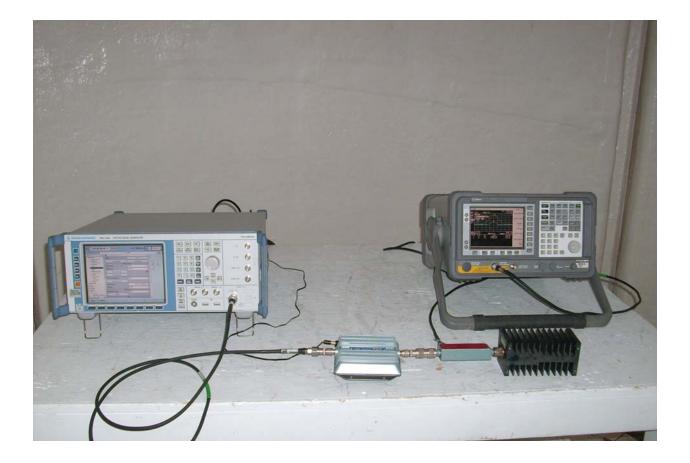

## **PHOTO: RF POWER OUTPUT, EMISSIONS LIMITATIONS GSM/TDMA, OCCUPIED BANDWIDTH GSM/TDMA, CONDUCTED SPURIOUS EMISSIONS AT ANTENNA TERMINALS**

Notes: