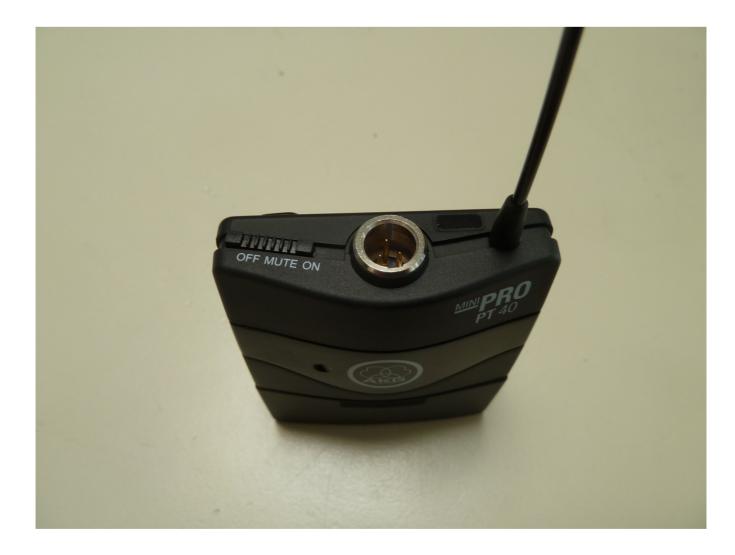

## Appendix 2 Photodocumentation

Description: Top view

Division Medical Technology/ Communication Technology/ EMC

Department: FG

Test report reference: M/FG-15/161

Page: 2 of 10

Date: 08.10.2015

checked by: \_\_\_\_\_