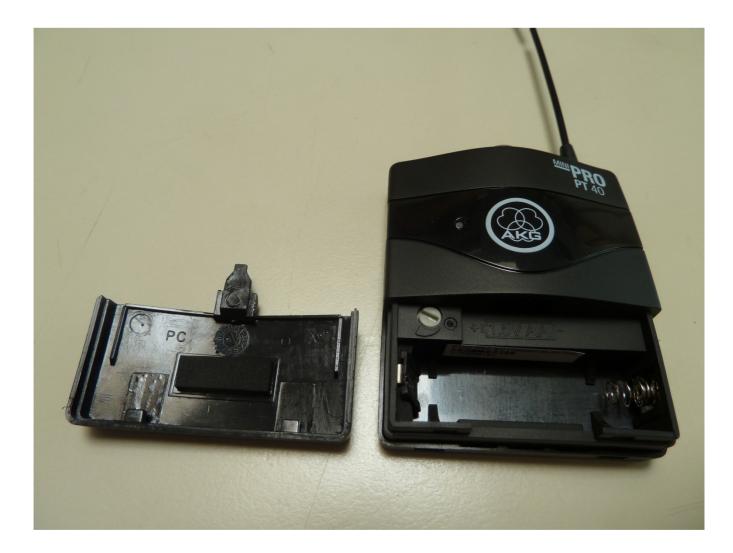

## Appendix 2 Photodocumentation

Description: Battery compartment opened

Division Medical Technology/ Communication Technology/ EMC

Department: FG

Test report reference: M/FG-15/161

Page: 7 of 10

Date: 08.10.2015

checked by: \_\_\_\_\_