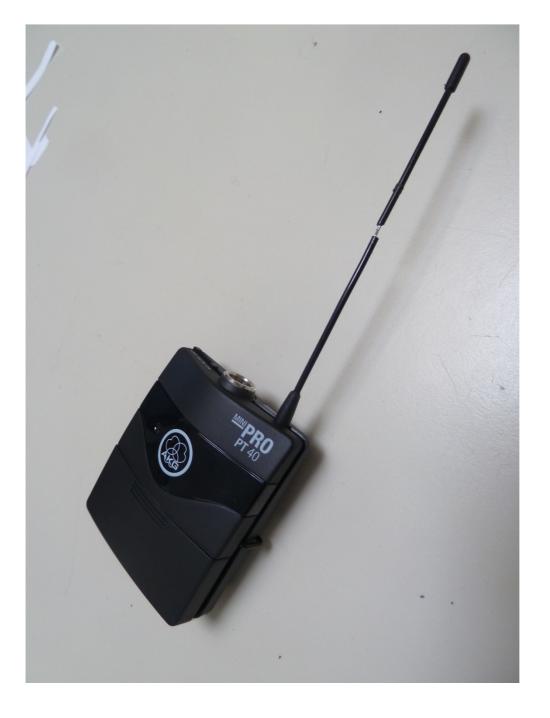

## Appendix 2 Photodocumentation

Description: Front view

Division Medical Technology/ Communication Technology/ EMC

Department: FG

Test report reference: M/FG-15/161

Page: 1 of 10

Date: 08.10.2015

checked by: \_\_\_\_\_