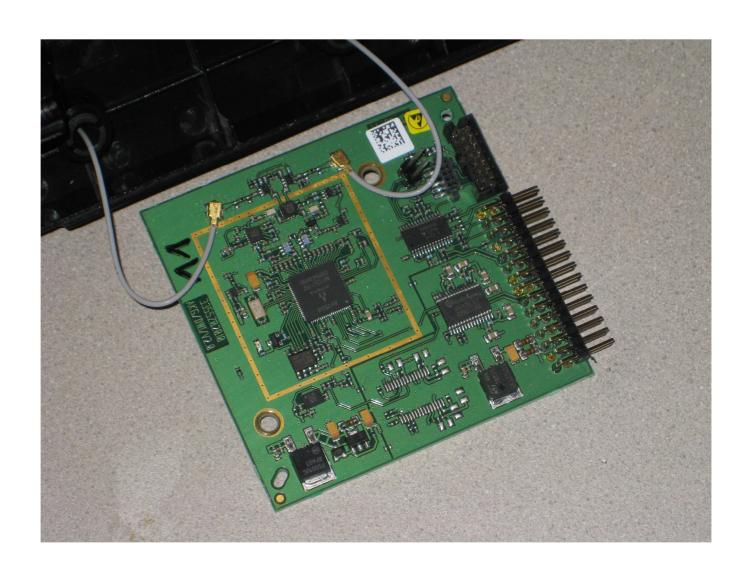

Test report reference: M/FG-12/102

Page: 8 of 10

Date: 25.01.2012

checked by: \_\_

Description: RF-board view #2

Division Medical Technology/ Communication Technology/ EMC

Department: FG

Test report reference: M/FG-12/102