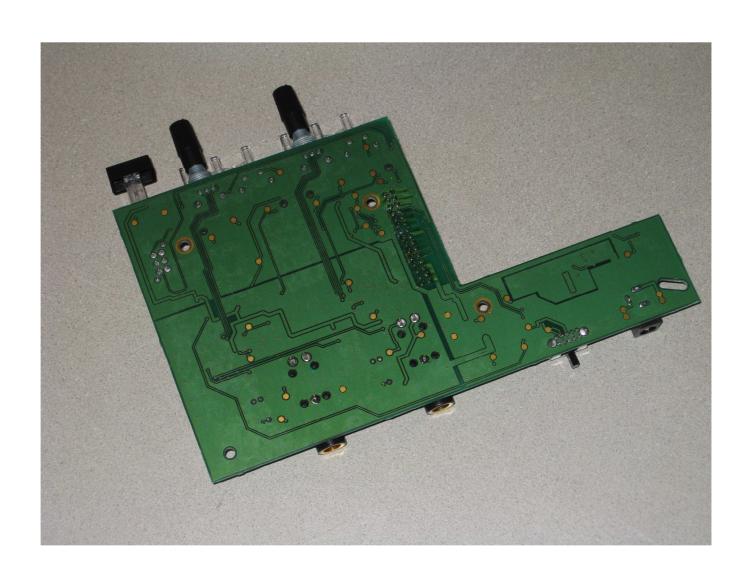

Division Medical Technology/ Communication Technology/ EMC

Department: FG

Test report reference: M/FG-12/102

Page: 6 of 10

Date: 25.01.2012

checked by: \_\_

Description: Mainboard view #2

Division Medical Technology/ Communication Technology/ EMC