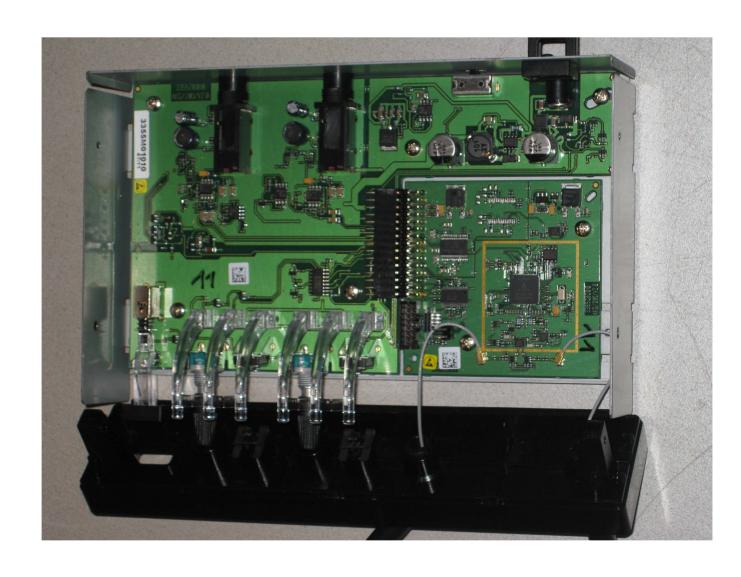

Description: Case opened

Division Medical Technology/ Communication Technology/ EMC

Department: FG

Test report reference: M/FG-12/102

Page: 5 of 10

Date: 25.01.2012

checked by: \_\_

Description: Mainboard view #1