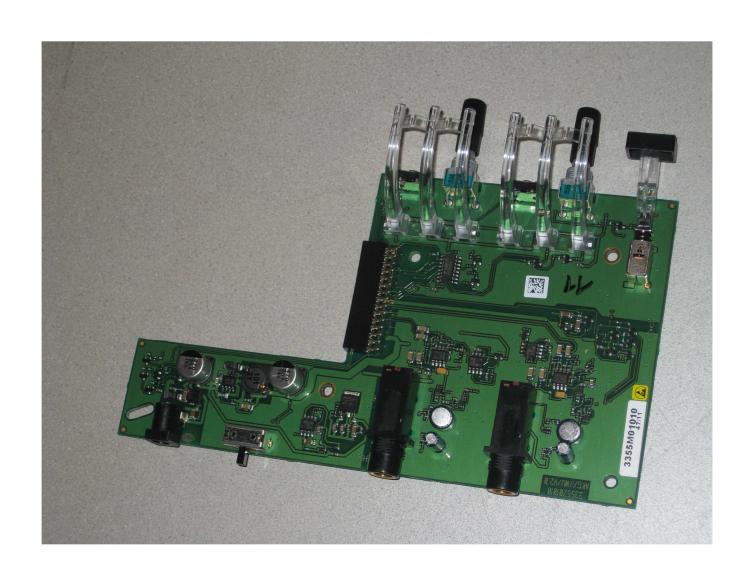

Department: FG

Test report reference: M/FG-12/102

Page: 7 of 10

Date: 25.01.2012

checked by: \_\_\_\_\_

Description: RF-board view #1

Division Medical Technology/ Communication Technology/ EMC

Department: FG