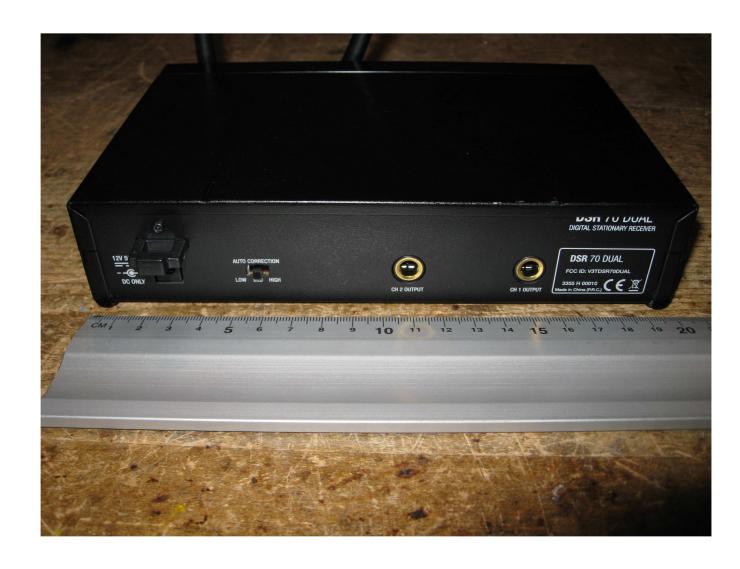

## Appendix 2 Photodocumentation

Description: Backside view

Division Medical Technology/ Communication Technology/ EMC

Department: FG

Test report reference: M/FG-12/102

Page: 2 of 10

Date: 25.01.2012

checked by: \_\_\_\_\_