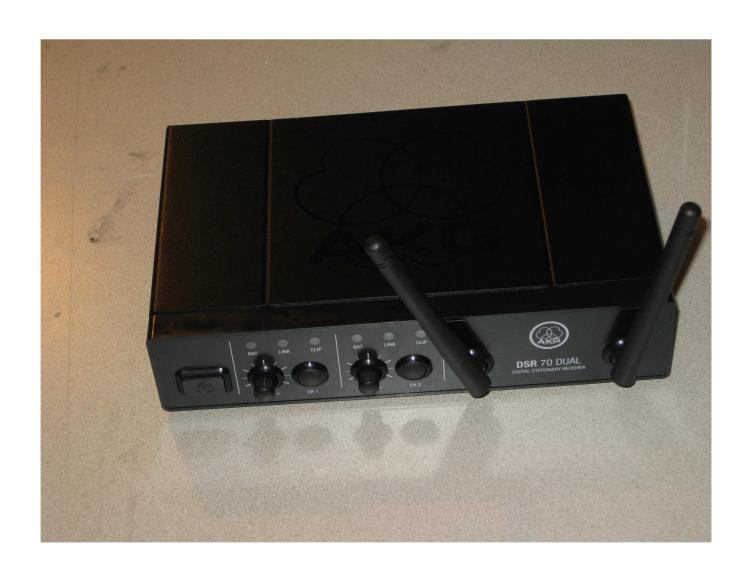

## Appendix 2 Photodocumentation

Description: Front view

Division Medical Technology/ Communication Technology/ EMC

Department: FG

Test report reference: M/FG-12/102

Page: 1 of 10

Date: 25.01.2012

checked by: \_\_\_\_\_