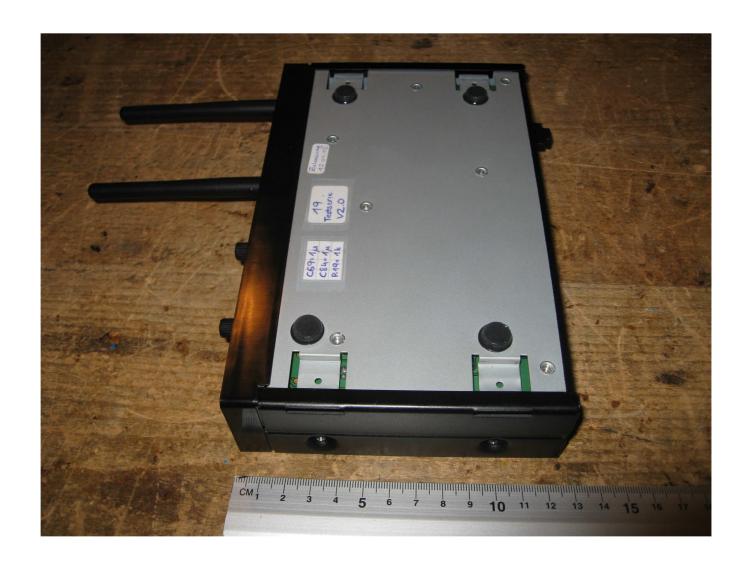

## Appendix 2 Photodocumentation

Description: Lower side

Division Medical Technology/ Communication Technology/ EMC

Department: FG

Test report reference: M/FG-12/102

Page: 3 of 10

Date: 25.01.2012

checked by: \_\_\_