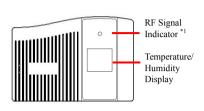

## Notes

- \*1 Outdoor device sends temperature and humidity data to the Weather Station every 60 seconds
- \*2. While turning on the outdoor device, it takes three seconds to detect and send out the temperature, humidity and low voltage data to the Weather Station. The outdoor device will be on normal mode (it sends the temperature and humidity data to Weather Station every 60 seconds) after LCD flickered for a moment.
- \*3. CH: Press the CH button to change the channel
- \*4. C/F: Press the C/F button to change between Fahrenheit and Celsius
- \*5. Outdoor device only provides limited water proof. Please set the outdoor device where rain/water does not directly shower on.