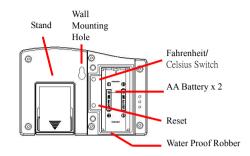

## Notes

- \*1 Outdoor device sends temperature and humidity data to the Weather Station every 60 seconds
- \*2. While turning on the outdoor device, it takes three seconds to detect and send out the temperature, humidity and low voltage data to the Weather Station. The outdoor device will be on normal mode (it sends the temperature and humidity data to Weather Station every 60 seconds) after LCD flickered for a moment.
- \*3. CH: Press the CH button to change the channel
- \*4. C/F: Press the C/F button to change between Fahrenheit and Celsius
- \*5. Outdoor device only provides limited water proof. Please set the outdoor device where rain/water does not directly shower on.