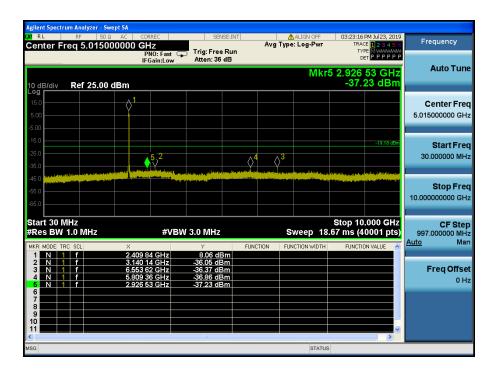

### Low Band-edge

Report No.: DRTFCC1909-0232

Report No.: DRTFCC1909-0232

#### TM 3 & ANT 1 & 2437

#### Reference