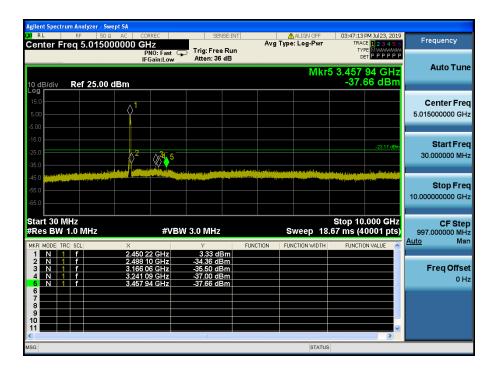

#### TM 2 & ANT 2 & 2462

#### Reference



# **High Band-edge**







# **Conducted Spurious Emissions**













# TM 3 & ANT 2 & 2412

#### Reference



# Low Band-edge







Report No.: DRTFCC1909-0232















#### TM 3 & ANT 2 & 2437

#### Reference









Report No.: DRTFCC1909-0232











#### TM 3 & ANT 2 & 2462

#### Reference



# **High Band-edge**







Report No.: DRTFCC1909-0232











# **Conducted Spurious Emissions**



# TM 5 & ANT 2 & 2422

#### Reference



# Low Band-edge







# **Conducted Spurious Emissions**









Report No.: DRTFCC1909-0232







#### TM 5 & ANT 2 & 2437

#### Reference









Report No.: DRTFCC1909-0232











#### TM 5 & ANT 2 & 2452

#### Reference



# **High Band-edge**







Report No.: DRTFCC1909-0232













# TM 7 & ANT 2 & 2412

#### Reference



# Low Band-edge