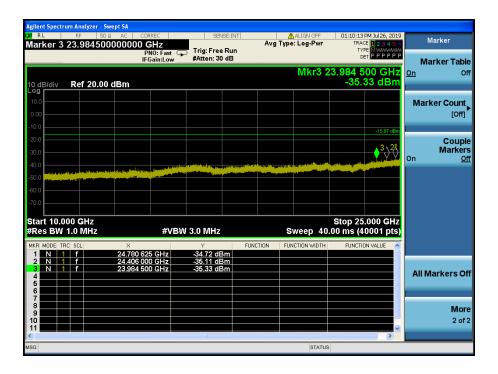

### TM 7 & ANT 1 & 2462

#### Reference



**High Band-edge** 







Report No.: DRTFCC1909-0232









Report No.: DRTFCC1909-0232





### TM 10 & ANT 1 & 2422

#### Reference



### Low Band-edge







# **Conducted Spurious Emissions**

Report No.: DRTFCC1909-0232

















Report No.: DRTFCC1909-0232

#### TM 10 & ANT 1 & 2437

#### Reference









# **Conducted Spurious Emissions**

Report No.: DRTFCC1909-0232











#### TM 10 & ANT 1 & 2452

#### Reference



# **High Band-edge**







# **Conducted Spurious Emissions**















#### TM 1 & ANT 2 & 2412

#### Reference



# Low Band-edge







Report No.: DRTFCC1909-0232









Report No.: DRTFCC1909-0232









#### TM 1 & ANT 2 & 2437

#### Reference











# **Conducted Spurious Emissions**











#### TM 1 & ANT 2 & 2462

#### Reference



# **High Band-edge**









# **Conducted Spurious Emissions**









Report No.: DRTFCC1909-0232









# TM 2 & ANT 2 & 2412

#### Reference



# Low Band-edge







# **Conducted Spurious Emissions**









Report No.: DRTFCC1909-0232









#### TM 2 & ANT 2 & 2437

#### Reference









# **Conducted Spurious Emissions**







#### TM 2 & ANT 2 & 2462

#### Reference



# **High Band-edge**







# **Conducted Spurious Emissions**













# TM 3 & ANT 2 & 2412

#### Reference



# Low Band-edge







Report No.: DRTFCC1909-0232















#### TM 3 & ANT 2 & 2437

#### Reference









Report No.: DRTFCC1909-0232











#### TM 3 & ANT 2 & 2462

#### Reference



# **High Band-edge**







Report No.: