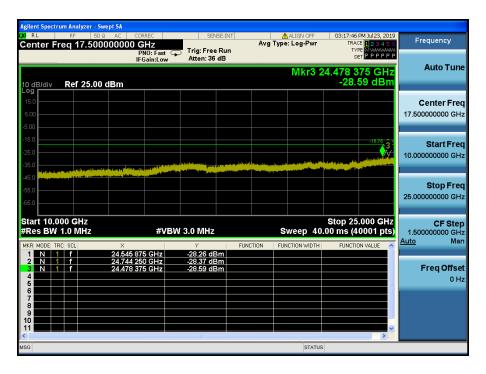

# **High Band-edge**

Report No.: DRTFCC1909-0232

### TM 7 & ANT 1 & 2412

#### Reference