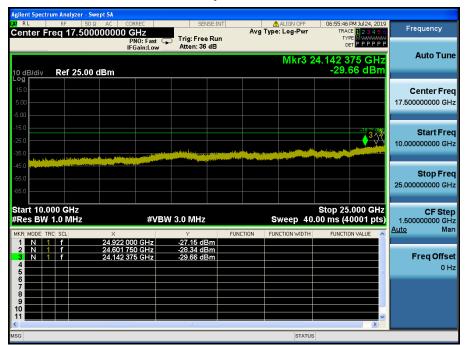

## **Conducted Spurious Emissions**

Report No.: DRTFCC1909-0232









Report No.: DRTFCC1909-0232







#### TM 2 & ANT 1 & 2437

#### Reference





















#### TM 2 & ANT 1 & 2462

#### Reference



### **High Band-edge**







# **Conducted Spurious Emissions**

Report No.: DRTFCC1909-0232









Report No.: DRTFCC1909-0232





### TM 3 & ANT 1 & 2412

#### Reference



### Low Band-edge







Report No.: DRTFCC1909-0232









Report No.: DRTFCC1909-0232









#### TM 3 & ANT 1 & 2437

#### Reference









# **Conducted Spurious Emissions**

Report No.: DRTFCC1909-0232







# TM 3 & ANT 1 & 2462

Report No.: DRTFCC1909-0232

#### Reference



### **High Band-edge**







Report No.: DRTFCC1909-0232















### TM 5 & ANT 1 & 2422

#### Reference



### Low Band-edge







Report No.: DRTFCC1909-0232









Report No.: DRTFCC1909-0232









#### TM 5 & ANT 1 & 2437

#### Reference









#### 0 1 1 10 1 5 1 1

Report No.: DRTFCC1909-0232











#### TM 5 & ANT 1 & 2452

#### Reference



# **High Band-edge**







Report No.: DRTFCC1909-0232













### TM 7 & ANT 1 & 2412

#### Reference



### Low Band-edge







Report No.: DRTFCC1909-0232

















#### TM 7 & ANT 1 & 2437

#### Reference