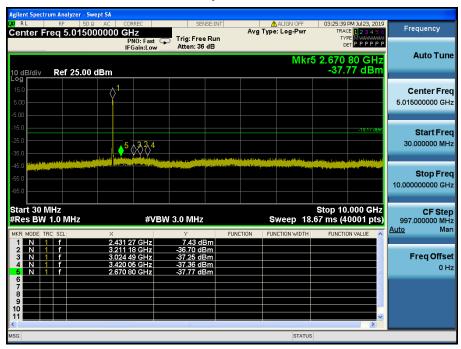

### Low Band-edge

Report No.: DRTFCC1909-0232

Report No.: DRTFCC1909-0232

#### TM 3 & ANT 1 & 2437

#### Reference