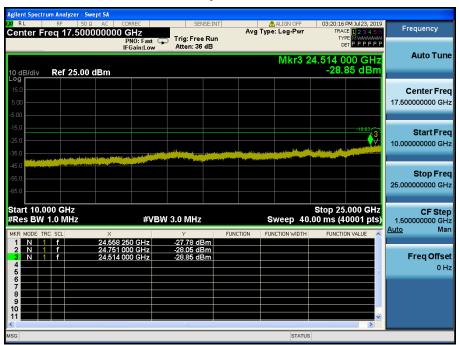

### **High Band-edge**

Report No.: DRTFCC1909-0232

### TM 5 & ANT 1 & 2422

#### Reference