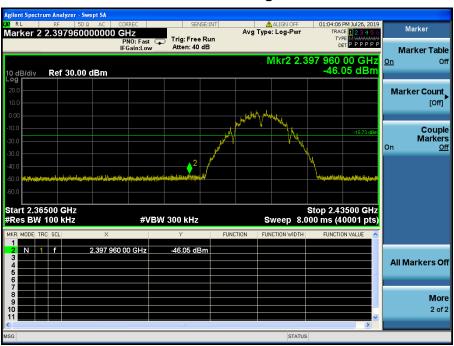

TM 7 & ANT 1 & 2412

#### Reference



### Low Band-edge







Report No.: DRTFCC1909-0232

















#### TM 7 & ANT 1 & 2437

#### Reference





















### TM 7 & ANT 1 & 2462

#### Reference



**High Band-edge** 







Report No.: DRTFCC1909-0232









Report No.: DRTFCC1909-0232





### TM 10 & ANT 1 & 2422

#### Reference



### Low Band-edge







# **Conducted Spurious Emissions**

Report No.: DRTFCC1909-0232

















Report No.: DRTFCC1909-0232

#### TM 10 & ANT 1 & 2437

#### Reference









# **Conducted Spurious Emissions**

Report No.: DRTFCC1909-0232











#### TM 10 & ANT 1 & 2452

#### Reference



# **High Band-edge**







# **Conducted Spurious Emissions**















#### TM 1 & ANT 2 & 2412

#### Reference



# Low Band-edge







Report No.: DRTFCC1909-0232









Report No.: DRTFCC1909-0232









#### TM 1 & ANT 2 & 2437

#### Reference











# **Conducted Spurious Emissions**











#### TM 1 & ANT 2 & 2462

#### Reference



# **High Band-edge**









# **Conducted Spurious Emissions**









Report No.: DRTFCC1909-0232









# TM 2 & ANT 2 & 2412

#### Reference



# Low Band-edge







# **Conducted Spurious Emissions**









Report No.: DRTFCC1909-0232









#### TM 2 & ANT 2 & 2437

#### Reference









# **Conducted Spurious Emissions**







#### TM 2 & ANT 2 & 2462

#### Reference



# **High Band-edge**







# **Conducted Spurious Emissions**













# TM 3 & ANT 2 & 2412

#### Reference



# Low Band-edge







Report No.: DRTFCC1909-0232















###