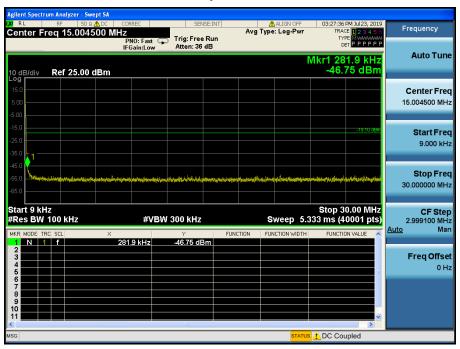

& ANT 2 & 2462

#### Reference



# **High Band-edge**









# **Conducted Spurious Emissions**









Report No.: DRTFCC1909-0232









# TM 2 & ANT 2 & 2412

#### Reference



# Low Band-edge







# **Conducted Spurious Emissions**









Report No.: DRTFCC1909-0232









#### TM 2 & ANT 2 & 2437

#### Reference









# **Conducted Spurious Emissions**







#### TM 2 & ANT 2 & 2462

#### Reference



# **High Band-edge**







# **Conducted Spurious Emissions**













# TM 3 & ANT 2 & 2412

#### Reference



# Low Band-edge







Report No.: DRTFCC1909-0232















#### TM 3 & ANT 2 & 2437

#### Reference









Report No.: DRTFCC1909-0232











#### TM 3 & ANT 2 & 2462

#### Reference



# **High Band-edge**







Report No.: DRTFCC1909-0232











# **Conducted Spurious Emissions**



# TM 5 & ANT 2 & 2422

#### Reference



# Low Band-edge







# **Conducted Spurious Emissions**









Report No.: DRTFCC1909-0232







#### TM 5 & ANT 2 & 2437

#### Reference









Report No.: DRTFCC1909-0232











#### TM 5 & ANT 2 & 2452

#### Reference



# **High Band-edge**







Report No.: DRTFCC1909-0232













# TM 7 & ANT 2 & 2412

#### Reference



# Low Band-edge