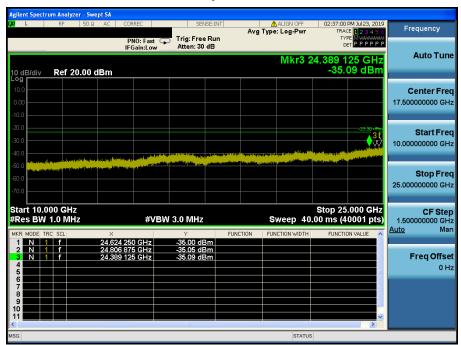

### **High Band-edge**

# **Conducted Spurious Emissions**

Report No.: DRTFCC1909-0232

Report No.: DRTFCC1909-0232

### TM 3 & ANT 1 & 2412

#### Reference