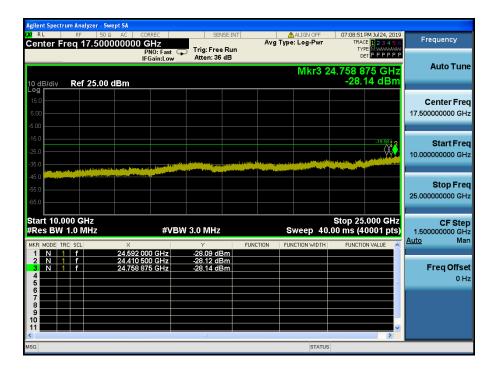

#### TM 3 & ANT 1 & 2437

#### Reference









# **Conducted Spurious Emissions**

Report No.: DRTFCC1909-0232







# TM 3 & ANT 1 & 2462

Report No.: DRTFCC1909-0232

#### Reference



### **High Band-edge**







Report No.: DRTFCC1909-0232















### TM 5 & ANT 1 & 2422

#### Reference



### Low Band-edge







Report No.: DRTFCC1909-0232









Report No.: DRTFCC1909-0232









#### TM 5 & ANT 1 & 2437

#### Reference









#### 0 1 1 10 1 5 1 1

Report No.: DRTFCC1909-0232











#### TM 5 & ANT 1 & 2452

#### Reference



# **High Band-edge**







Report No.: DRTFCC1909-0232













### TM 7 & ANT 1 & 2412

#### Reference



### Low Band-edge







Report No.: DRTFCC1909-0232

















#### TM 7 & ANT 1 & 2437

#### Reference





















### TM 7 & ANT 1 & 2462

#### Reference



**High Band-edge** 







Report No.: DRTFCC1909-0232









Report No.: DRTFCC1909-0232





### TM 10 & ANT 1 & 2422

#### Reference



### Low Band-edge







# **Conducted Spurious Emissions**

Report No.: DRTFCC1909-0232

















Report No.: DRTFCC1909-0232

#### TM 10 & ANT 1 & 2437

#### Reference









# **Conducted Spurious Emissions**

Report No.: DRTFCC1909-0232











#### TM 10 & ANT 1 & 2452

#### Reference



# **High Band-edge**







# **Conducted Spurious Emissions**















#### TM 1 & ANT 2 & 2412

#### Reference



# Low Band-edge







Report No.: DRTFCC1909-0232









Report No.: DRTFCC1909-0232









#### TM 1 & ANT 2 & 2437

#### Reference











# **Conducted Spurious Emission