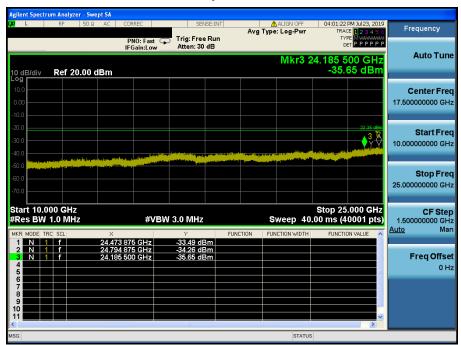

2 & ANT 2 & 2462

#### Reference



# **High Band-edge**







# **Conducted Spurious Emissions**













# TM 3 & ANT 2 & 2412

#### Reference



# Low Band-edge







Report No.: DRTFCC1909-0232















#### TM 3 & ANT 2 & 2437

#### Reference









Report No.: DRTFCC1909-0232











#### TM 3 & ANT 2 & 2462

#### Reference



# **High Band-edge**







Report No.: DRTFCC1909-0232











# **Conducted Spurious Emissions**



# TM 5 & ANT 2 & 2422

#### Reference



# Low Band-edge







# **Conducted Spurious Emissions**









Report No.: DRTFCC1909-0232







#### TM 5 & ANT 2 & 2437

#### Reference









Report No.: DRTFCC1909-0232











#### TM 5 & ANT 2 & 2452

#### Reference



# **High Band-edge**







Report No.: DRTFCC1909-0232













# TM 7 & ANT 2 & 2412

#### Reference



# Low Band-edge