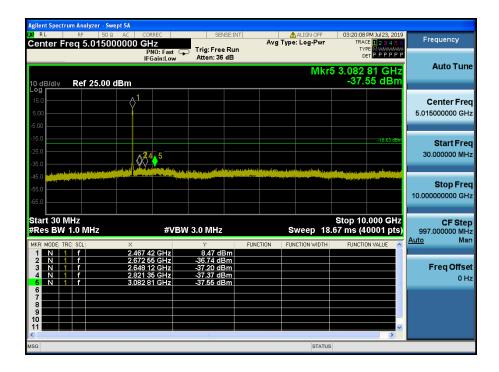

### Low Band-edge

Report No.: DRTFCC1909-0232

Report No.: DRTFCC1909-0232

#### TM 5 & ANT 1 & 2437

#### Reference