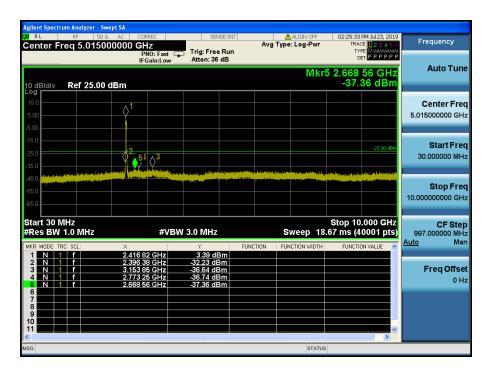

### Low Band-edge

Report No.: DRTFCC1909-0232

Report No.: DRTFCC1909-0232

#### TM 3 & ANT 1 & 2437

#### Reference