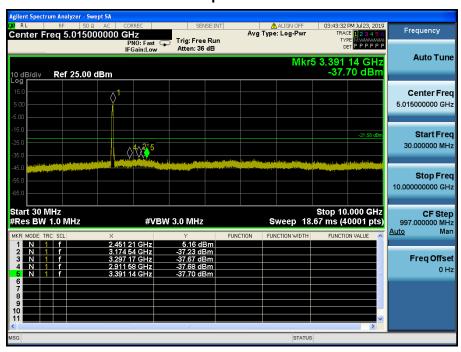

CC1909-0232









#### TM 2 & ANT 2 & 2437

#### Reference









# **Conducted Spurious Emissions**







#### TM 2 & ANT 2 & 2462

#### Reference



# **High Band-edge**







# **Conducted Spurious Emissions**













# TM 3 & ANT 2 & 2412

#### Reference



# Low Band-edge







Report No.: DRTFCC1909-0232















#### TM 3 & ANT 2 & 2437

#### Reference









Report No.: DRTFCC1909-0232











#### TM 3 & ANT 2 & 2462

#### Reference



# **High Band-edge**







Report No.: DRTFCC1909-0232











# **Conducted Spurious Emissions**



# TM 5 & ANT 2 & 2422

#### Reference



# Low Band-edge







# **Conducted Spurious Emissions**









Report No.: DRTFCC1909-0232







#### TM 5 & ANT 2 & 2437

#### Reference









Report No.: DRTFCC1909-0232











#### TM 5 & ANT 2 & 2452

#### Reference



# **High Band-edge**







Report No.: DRTFCC1909-0232













# TM 7 & ANT 2 & 2412

#### Reference



# Low Band-edge