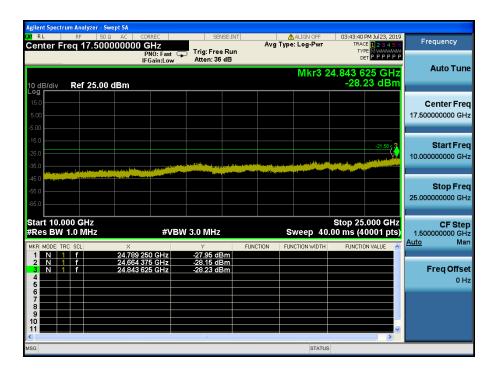

### **High Band-edge**

# **Conducted Spurious Emissions**

Report No.: DRTFCC1909-0232

Report No.: DRTFCC1909-0232