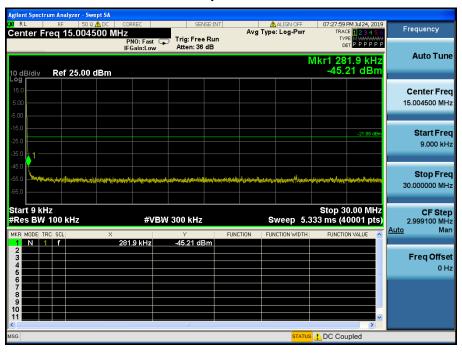

### Low Band-edge

Report No.: DRTFCC1909-0232

Report No.: DRTFCC1909-0232

#### TM 3 & ANT 1 & 2437

#### Reference