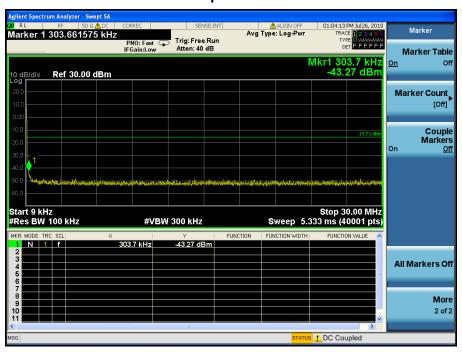

### Low Band-edge







Report No.: DRTFCC1909-0232

















#### TM 7 & ANT 1 & 2437

#### Reference





















### TM 7 & ANT 1 & 2462

#### Reference



**High Band-edge** 







Report No.: DRTFCC1909-0232









Report No.: DRTFCC1909-0232





### TM 10 & ANT 1 & 2422

#### Reference



### Low Band-edge







# **Conducted Spurious Emissions**

Report No.: DRTFCC1909-0232

















Report No.: DRTFCC1909-0232

#### TM 10 & ANT 1 & 2437

#### Reference









# **Conducted Spurious Emissions**

Report No.: DRTFCC1909-0232











#### TM 10 & ANT 1 & 2452

#### Reference



# **High Band-edge**







# **Conducted Spurious Emissions**















#### TM 1 & ANT 2 & 2412

#### Reference



# Low Band-edge







Report No.: DRTFCC1909-0232









Report No.: DRTFCC1909-0232









#### TM 1 & ANT 2 & 2437

#### Reference











# **Conducted Spurious Emissions**











#### TM 1 & ANT 2 & 2462

#### Reference



# **High Band-edge**









# **Conducted Spurious Emissions**









Report No.: DRTFCC1909-0232









# TM 2 & ANT 2 & 2412

#### Reference



# Low Band-edge







# **Conducted Spurious Emissions**









Report No.: DRTFCC1909-0232









#### TM 2 & ANT 2 & 2437

#### Reference









# **Conducted Spurious Emissions**







#### TM 2 & ANT 2 & 2462

#### Reference



# **High Band-edge**







# **Conducted Spurious Emissions**













# TM 3 & ANT 2 & 2412

#### Reference



# Low Band-edge







Report No.: DRTFCC1909-0232















#### TM 3 & ANT 2 & 2437

#### Referen