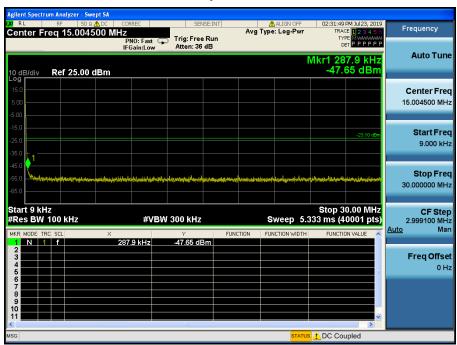

### **High Band-edge**

Report No.: DRTFCC1909-0232

### TM 5 & ANT 1 & 2422

#### Reference