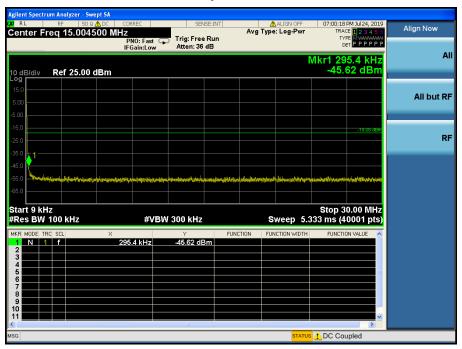

### Low Band-edge

Report No.: DRTFCC1909-0232

Report No.: DRTFCC1909-0232

#### TM 3 & ANT 1 & 2437

#### Reference