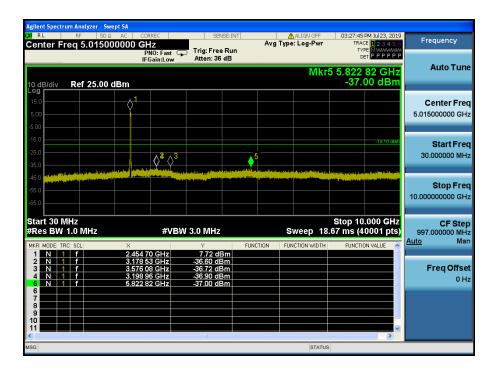

# TM 3 & ANT 1 & 2462

Report No.: DRTFCC1909-0232

#### Reference

### **High Band-edge**

Report No.: DRTFCC1909-0232