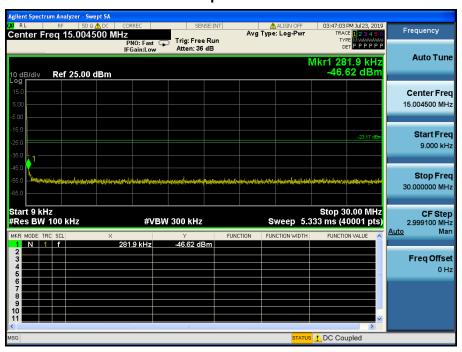

#### TM 2 & ANT 2 & 2462

#### Reference



# **High Band-edge**







# **Conducted Spurious Emissions**













# TM 3 & ANT 2 & 2412

#### Reference



# Low Band-edge







Report No.: DRTFCC1909-0232















#### TM 3 & ANT 2 & 2437

#### Reference









Report No.: DRTFCC1909-0232











#### TM 3 & ANT 2 & 2462

#### Reference



# **High Band-edge**







Report No.: DRTFCC1909-0232











# **Conducted Spurious Emissions**



# TM 5 & ANT 2 & 2422

#### Reference



# Low Band-edge







# **Conducted Spurious Emissions**









Report No.: DRTFCC1909-0232







#### TM 5 & ANT 2 & 2437

#### Reference









Report No.: DRTFCC1909-0232











#### TM 5 & ANT 2 & 2452

#### Reference



# **High Band-edge**







Report No.: DRTFCC1909-0232













# TM 7 & ANT 2 & 2412

#### Reference



# Low Band-edge