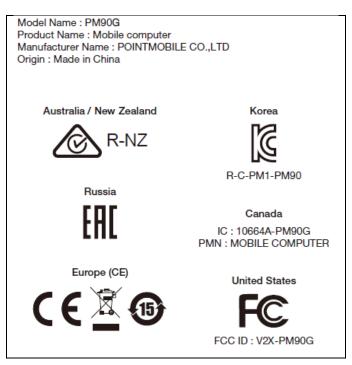

## FCC ID: V2X-PM90G IC: 10664A-PM90G

1. This device is applied E-label.

2. Device menu

Settings => About Phone -> Certificates

3. Instruction of E-label on the user manual

4. The below information is listed in the label packaging.

|              |                   | 1 0 0            |
|--------------|-------------------|------------------|
| Model: PM90W | FCC ID: V2X-PM90G | IC: 10664A-PM90G |

5. The regulatory information has been stored on the device. When you check the regulatory information, there is no requirement on additional special code, accessories, or screen unlocking. E-label is programmed by the manufacturer. The third party (user) does not have the authority and method to modify.