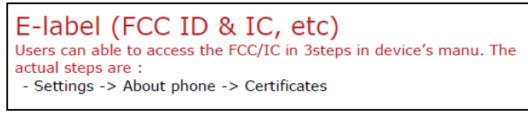

## **Description of E-label**

## FCC ID: V2X-PM90G IC: 10664A-PM90G

1. This device is applied E-label.

2. Device menu

Settings => About Phone -> Certificates

3. Instruction of E-label on the user manual

4. The below information is listed in the label packaging.