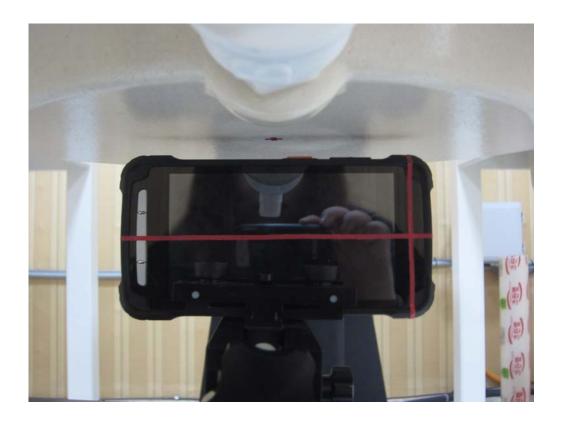

## ■ Test Setup Photo (Head SAR Test Photo)



### ■ Test Setup Photo





### **Test Setup Photo (with Extended Battery)**



FCC ID: V2X-PM90G

### ■ Test Setup Photo (Body-worn SAR Test Photo)



### ■ Test Setup Photo (Front)





### ■ Test Setup Photo (Front with Extended Battery)





### ■ Test Setup Photo (Rear)





### Test Setup Photo (Rear with Extended Battery)





### ■ Test Setup Photo (Hotspot SAR Test Photo)



### ■ Test Setup Photo (Top)





### ■ Test Setup Photo (Front)





### ■ Test Setup Photo (Rear)





### ■ Test Setup Photo (Rear with Extended Battery)





### ■ Test Setup Photo (Rear with Headset)





#### Date of issue: Sep. 24, 2019

## Test Setup Photo (Right)





### ■ Test Setup Photo (Left)





### ■ Test Setup Photo (Left with Extended Battery)





### ■ Test Setup Photo (Phablet SAR Test Photo)



## ■ Test Setup Photo (Top)





### ■ Test Setup Photo (Bottom)





### ■ Test Setup Photo (Front)





### ■ Test Setup Photo (Rear)





#### Date of issue: Sep. 24, 2019

### Test Setup Photo (Rear with Extended Battery)





### ■ Test Setup Photo (Right)





### ■ Test Setup Photo (Left)





### ■ Test Setup Photo (Left with Extended Battery)