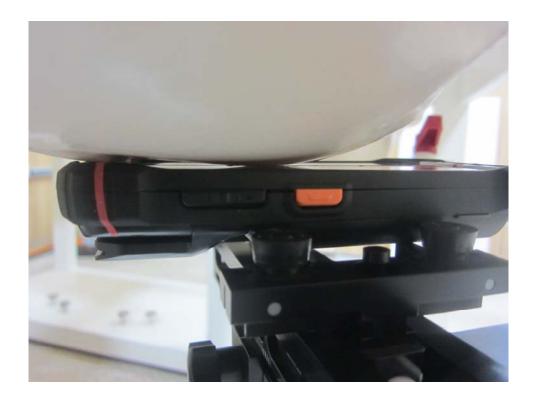

#### **SAR Test Setup Photographs**

- Head SAR Test Photo
- Body-worn SAR Test Photo
- Hotspot SAR Test Photo
- Phablet SAR Test Photo

# ■ Test Setup Photo (Liquid depth)



Note: The liquid depth is maintained at a minimum depth of 15 cm to minimize reflections from the upper surface.

### ■ Test Setup Photo (Head SAR Test Photo)



### ■ Test Setup Photo





### **Test Setup Photo (with Extended Battery)**



FCC ID: V2X-PM90G

### ■ Test Setup Photo (Head SAR Test Photo)



### ■ Test Setup Photo





### **Test Setup Photo (with Extended Battery)**



FCC ID: V2X-PM90G

### ■ Test Setup Photo (Body-worn SAR Test Photo)



### ■ Test Setup Photo (Front)





### ■ Test Setup Photo (Front with Extended Battery)





### ■ Test Setup Photo (Rear)





### Test Setup Photo (Rear with Extended Battery)





### ■ Test Setup Photo (Hotspot SAR Test Photo)



### ■ Test Setup Photo (Top)





### ■ Test Setup Photo (Front)





### ■ Test Setup Photo (Rear)





### ■ Test Setup Photo (Rear with Extended Battery)





### ■ Test Setup Photo (Rear with Headset)





#### Date of issue: Sep. 24, 2019

## Test Setup Photo (Right)





### ■ Test Setup Photo (Left)





### ■ Test Setup Photo (Left wi