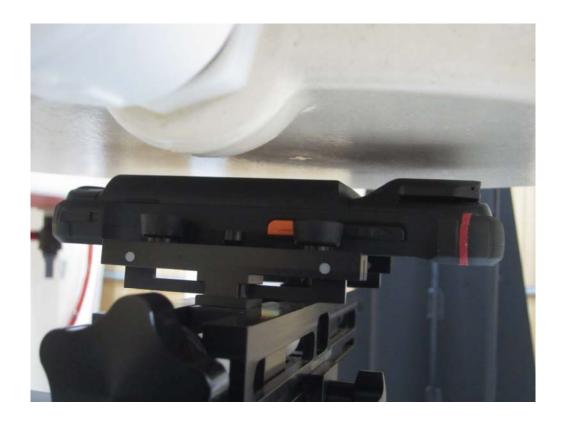

h of 15 cm to minimize reflections from the upper surface.

### ■ Test Setup Photo (Head SAR Test Photo)



### ■ Test Setup Photo





### **Test Setup Photo (with Extended Battery)**



FCC ID: V2X-PM90G

### ■ Test Setup Photo (Head SAR Test Photo)



### ■ Test Setup Photo





### **Test Setup Photo (with Extended Battery)**



FCC ID: V2X-PM90G

### ■ Test Setup Photo (Body-worn SAR Test Photo)



### ■ Test Setup Photo (Front)





### ■ Test Setup Photo (Front with Extended Battery)





### ■ Test Setup Photo (Rear)





### Test Setup Photo (Rear with Extended Battery)





### ■ Test Setup Photo (Hotspot SAR Test Photo)



### ■ Test Setup Photo (Top)





### ■ Test Setup Photo (Front)





### ■ Test Setup Photo (Rear)





### ■ Test Setup Photo (Rear with Extended Battery)





### ■ Test Setup Photo (Rear with Headset)





#### Date of issue: Sep. 24, 2019

## Test Setup Photo (Right)





### ■ Test Setup Photo (Left)





### ■ Test Setup Photo (Left with Extended Battery)





### ■ Test Setup Photo (Phablet SAR Test Photo)



## ■ Test Setup Photo (Top)





### ■ Test Setup Photo (Bottom)





### ■ Test Setup Photo (Front)





### ■ Test Setup Photo (Rear)





#### Date of issue: Sep. 24, 2019

### Test Setup Photo (Rear with Extended Battery)





### ■ Test Setup Photo (Right)





### ■ Test Setup Photo (Left)





### ■ Test Setup Photo (Left with Extended Battery)