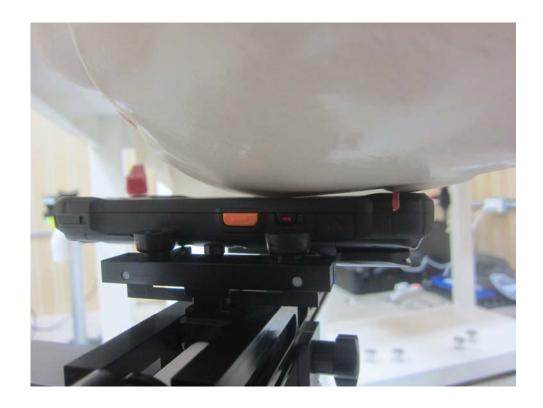

#### **SAR Test Setup Photographs**

- Head SAR Test Photo
- Body-worn SAR Test Photo
- Hotspot SAR Test Photo
- Phablet SAR Test Photo

# ■ Test Setup Photo (Liquid depth)



Note: The liquid depth is maintained at a minimum depth of 15 cm to minimize reflections from the upper surface.

### ■ Test Setup Photo (Head SAR Test Photo)



### ■ Test Setup Photo





### **Test Setup Photo (with Extended Battery)**



FCC ID: V2X-PM90G

### ■ Test Setup Photo (Head SAR Test Photo)



### ■ Test Setup Photo





### **Test Setup Photo (with Extended Battery)**



FCC ID: V2X-PM90G

### ■ Test Setup Photo (Body-worn SAR Test Photo)



### ■ Test Setup Photo (Front)





### ■ Test Setup Photo (Front with Extended Battery)





### ■ Test Setup Photo (Rear)





### Test Setup Photo (Rear with Extended Battery)





### ■ Test Setup Photo (Hotspot SAR Test Photo)



### ■ Test Setup Photo (Top)





### ■ Test Setup Photo (Front)





### ■ Test Setup Photo (Rear)





### ■ Test Setup Photo (Rear with Extended Battery)





### ■ Test Setup Photo (Rear with Headset)





#### Date of issue: Sep. 24, 2019

## Test Setup Photo (Right)





### ■ Test Setup Photo (Left)





### ■ Test Setup Photo (Left with Extended Battery)





### ■ Test Setup Photo (Phablet SAR Test Photo)



## ■ Test Setup