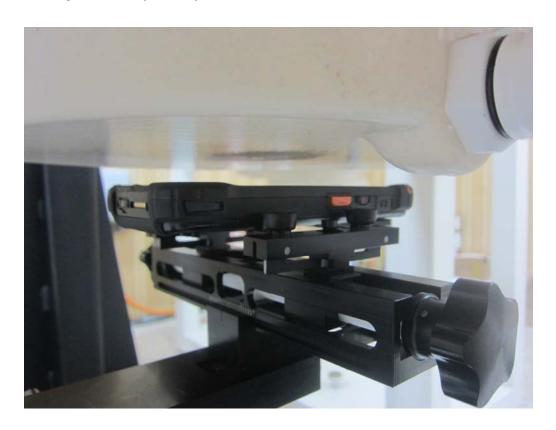

#### **SAR Test Setup Photographs**

- Head SAR Test Photo
- Body-worn SAR Test Photo
- Hotspot SAR Test Photo
- Phablet SAR Test Photo

# ■ Test Setup Photo (Liquid depth)



Note: The liquid depth is maintained at a minimum depth of 15 cm to minimize reflections from the upper surface.

### ■ Test Setup Photo (Head SAR Test Photo)



### ■ Test Setup Photo





### **Test Setup Photo (with Extended Battery)**



FCC ID: V2X-PM90G

### ■ Test Setup Photo (Head SAR Test Photo)



### ■ Test Setup Photo





### **Test Setup Photo (with Extended Battery)**



FCC ID: V2X-PM90G

### ■ Test Setup Photo (Body-worn SAR Test Photo)



### ■ Test Setup Photo (Front)





### ■ Test Setup Photo (Front with Extended Battery)





### ■ Test Setup Photo (Rear)





### Test Setup Photo (Rear with Extended Battery)





### ■ Test Setup Photo (Hotspot SAR Test Photo)



### ■ Test Setup Photo (Top)





### ■ Test Setup Photo (Front)





### ■ Test Setup Photo (Rear)





### ■ Test Setup Photo (Rear with Extended Battery)





### ■ Test Setup Photo (Rear with Headset)





#### Date of issue: Sep. 24, 2019

## Test Setup Photo (Right)





### ■ Test Setup Photo (Left)





### ■ Test Setup Photo (Left with Extended Battery)





### ■ Test Setup Photo (Phablet SAR Test Photo)



## ■ Test Setup Photo (Top)





### ■ Test Setup Photo (Bottom)





### ■ Test Setup Photo (Front)





### ■ Test Setup Photo (Rear)





#### Date of issue: Sep. 24, 2019