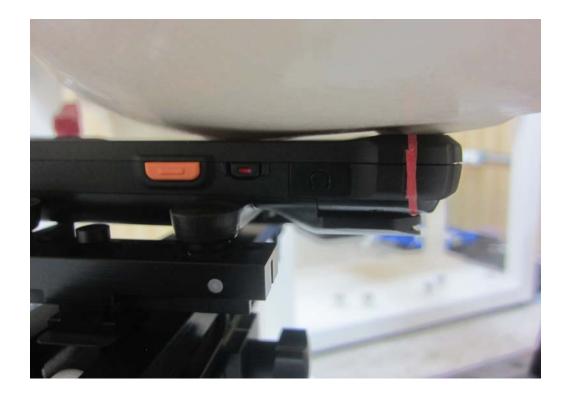

#### **SAR Test Setup Photographs**

- Head SAR Test Photo
- Body-worn SAR Test Photo
- Hotspot SAR Test Photo
- Phablet SAR Test Photo

# ■ Test Setup Photo (Liquid depth)



Note: The liquid depth is maintained at a minimum depth of 15 cm to minimize reflections from the upper surface.

### ■ Test Setup Photo (Head SAR Test Photo)



### ■ Test Setup Photo





### **Test Setup Photo (with Extended Battery)**



FCC ID: V2X-PM90G

### ■ Test Setup Photo (Head SAR Test Photo)



### ■ Test Setup Photo





### **Test Setup Photo (with Extended Battery)**



FCC ID: V2X-PM90G

### ■ Test Setup Photo (Body-worn SAR Test Photo)



### ■ Test Setup Photo (Front)





### ■ Test Setup Photo (Front with Extended Battery)





### ■ Test Setup Photo (Rear)





### Test Setup Photo (Rear with Extended Battery)





### ■ Test Setup Photo (Hotspot SAR Test Photo)



### ■ Test Setup Photo (Top)





### ■ Test Setup Photo (Front)





### ■ Test Setup Photo (Rear)





### ■ Test Setup Photo (Rear with Extended Battery)





### ■ Test Setup Photo (Rear with Headset)





#### Date of issue: Sep. 24, 2019

## Test Setup Photo (Right)





### ■ Test Setup Photo (Left)





### ■ Test Setup Photo (Left with Extended Battery)





### ■ Test Setup Photo (Phablet SAR Test Photo)



## ■ Test Setup Photo (Top)





### ■ Test Setup Photo (Bottom)