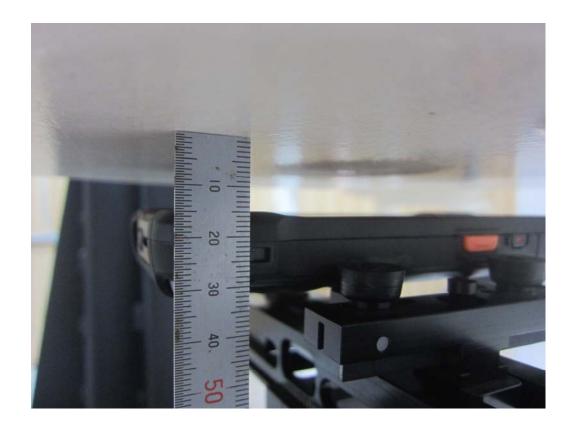

# ■ Test Setup Photo (Liquid depth)

Note: The liquid depth is maintained at a minimum depth of 15 cm to minimize reflections from the upper surface.