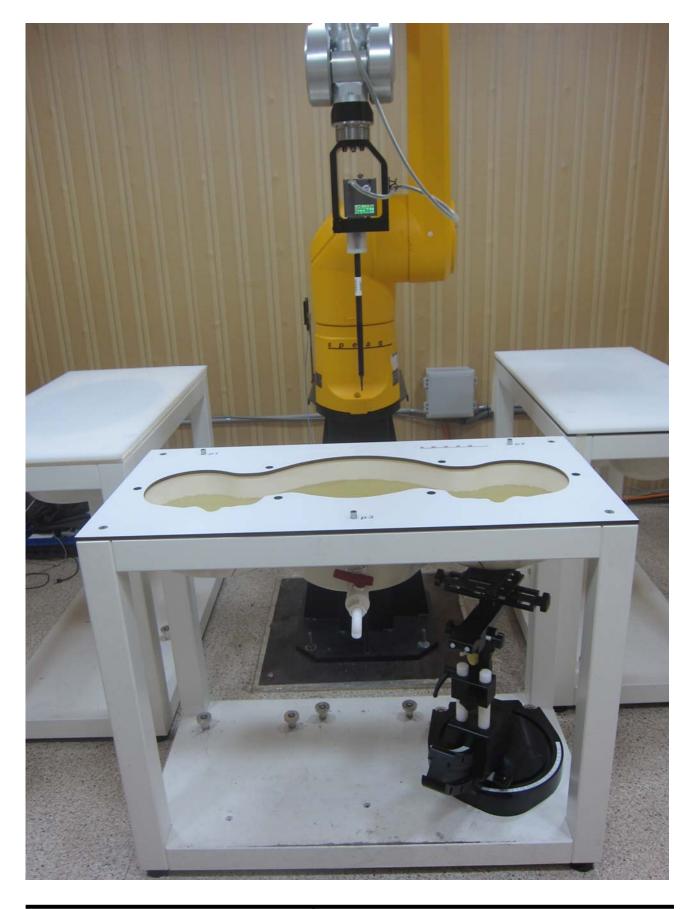

# ■ Test Setup Photo (Liquid depth)

Note: The liquid depth is maintained at a minimum depth of 15 cm to minimize reflections from the upper surface.