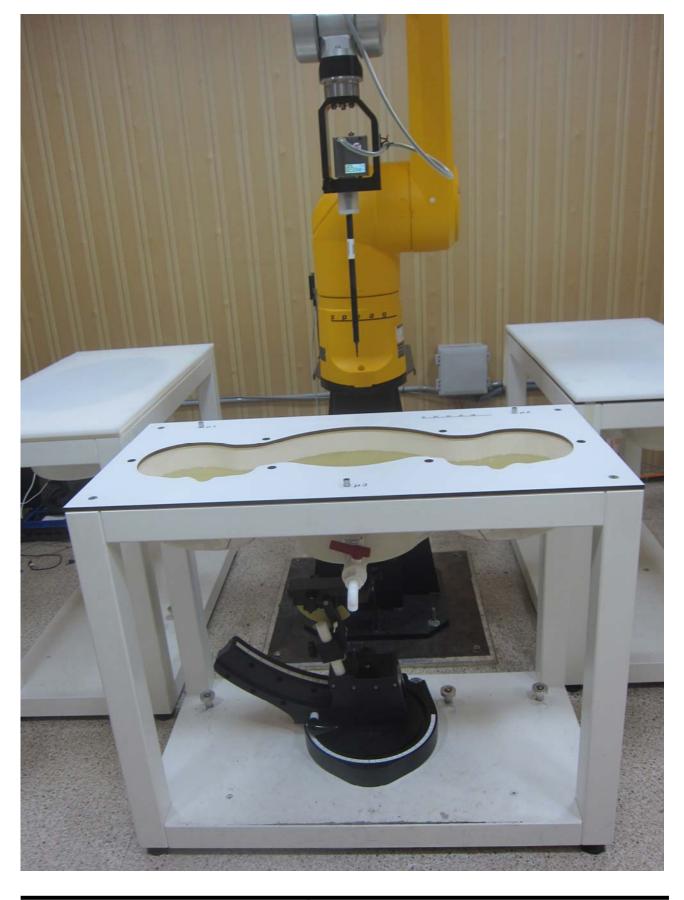

Test Setup Photo





### **Test Setup Photo (with Extended Battery)**



FCC ID: V2X-PM90G

### ■ Test Setup Photo (Body-worn SAR Test Photo)



### ■ Test Setup Photo (Front)





### ■ Test Setup Photo (Front with Extended Battery)





### ■ Test Setup Photo (Rear)





### Test Setup Photo (Rear with Extended Battery)





### ■ Test Setup Photo (Hotspot SAR Test Photo)



### ■ Test Setup Photo (Top)





### ■ Test Setup Photo (Front)





### ■ Test Setup Photo (Rear)





### ■ Test Setup Photo (Rear with Extended Battery)





### ■ Test Setup Photo (Rear with Headset)





#### Date of issue: Sep. 24, 2019

## Test Setup Photo (Right)





### ■ Test Setup Photo (Left)





### ■ Test Setup Photo (Left with Extended Battery)





### ■ Test Setup Photo (Phablet SAR Test Photo)



## ■ Test Setup Photo (Top)





### ■ Test Setup Photo (Bottom)





### ■ Test Setup Photo (Front)





### ■ Test Setup Photo (Rear)





#### Date of issue: Sep. 24, 2019

### Test Setup Photo (Rear with Extended Battery)





### ■ Test Setup Photo (Right)





### ■ Test Setup Photo (Left)





### ■ Test Setup Photo (Left with Extended Battery)