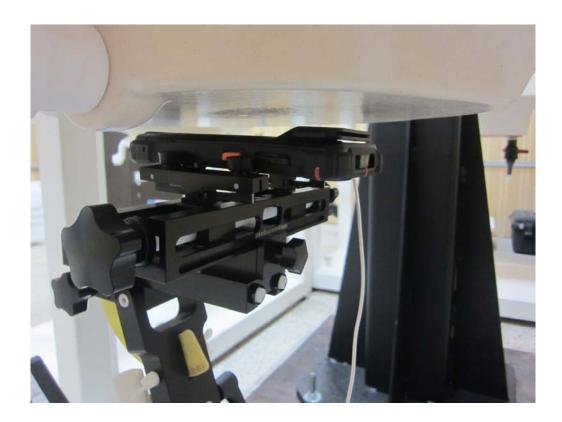

r surface.

### ■ Test Setup Photo (Head SAR Test Photo)



### ■ Test Setup Photo





### **Test Setup Photo (with Extended Battery)**



FCC ID: V2X-PM90G

### ■ Test Setup Photo (Head SAR Test Photo)



### ■ Test Setup Photo





### **Test Setup Photo (with Extended Battery)**



FCC ID: V2X-PM90G

### ■ Test Setup Photo (Body-worn SAR Test Photo)



### ■ Test Setup Photo (Front)





### ■ Test Setup Photo (Front with Extended Battery)





### ■ Test Setup Photo (Rear)





### Test Setup Photo (Rear with Extended Battery)





### ■ Test Setup Photo (Hotspot SAR Test Photo)



### ■ Test Setup Photo (Top)





### ■ Test Setup Photo (Front)





### ■ Test Setup Photo (Rear)





### ■ Test Setup Photo (Rear with Extended Battery)





### ■ Test Setup Photo (Rear with Headset)





#### Date of issue: Sep. 24, 2019

## Test Setup Photo (Right)





### ■ Test Setup Photo (Left)





### ■ Test Setup Photo (Left with Extended Battery)





### ■ Test Setup Photo (Phablet SAR Test Photo)



## ■ Test Setup Photo (Top)





### ■ Test Setup Photo (Bottom)





### ■ Test Setup Photo (Front)





### ■ Test Setup Photo (Rear)





#### Date of issue: Sep. 24, 2019

### Test Setup Photo (Rear with Extended Battery)





### ■ Test Setup Photo (Right)





### ■ Test Setup Photo (Left)





### ■ Test Setup Photo (Left with Extended Battery)