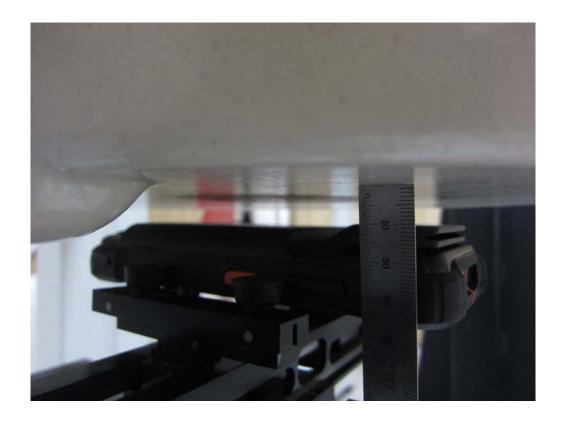

of 15 cm to minimize reflections from the upper surface.

### ■ Test Setup Photo (Head SAR Test Photo)



### ■ Test Setup Photo





### **Test Setup Photo (with Extended Battery)**



FCC ID: V2X-PM90G

### ■ Test Setup Photo (Head SAR Test Photo)



### ■ Test Setup Photo





### **Test Setup Photo (with Extended Battery)**



FCC ID: V2X-PM90G

### ■ Test Setup Photo (Body-worn SAR Test Photo)



### ■ Test Setup Photo (Front)





### ■ Test Setup Photo (Front with Extended Battery)





### ■ Test Setup Photo (Rear)





### Test Setup Photo (Rear with Extended Battery)





### ■ Test Setup Photo (Hotspot SAR Test Photo)



### ■ Test Setup Photo (Top)





### ■ Test Setup Photo (Front)





### ■ Test Setup Photo (Rear)





### ■ Test Setup Photo (Rear with Extended Battery)





### ■ Test Setup Photo (Rear with Headset)





#### Date of issue: Sep. 24, 2019

## Test Setup Photo (Right)





### ■ Test Setup Photo (Left)





### ■ Test Setup Photo (Left with Extended Battery)





### ■ Test Setup Photo (Phablet SAR Test Photo)



## ■ Test Setup Photo (Top)





### ■ Test Setup Photo (Bottom)





### ■ Test Setup Photo (Front)





### ■ Test Setup Photo (Rear)





#### Date of issue: Sep. 24, 2019

### Test Setup Photo (Rear with Extended Battery)





### ■ Test Setup Photo (Right)





### ■ Test Setup Photo (Left)





### ■ Test Setup Photo (Left with Extended Battery)