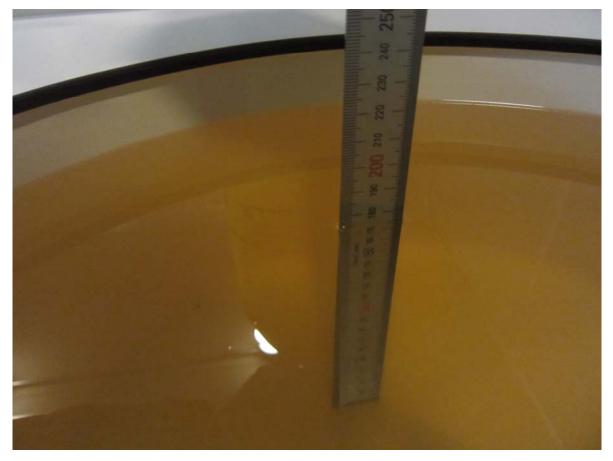

# ■ Test Setup Photo (Liquid depth)

Note: The liquid depth is maintained at a minimum depth of 15 cm to minimize reflections from the upper surface.