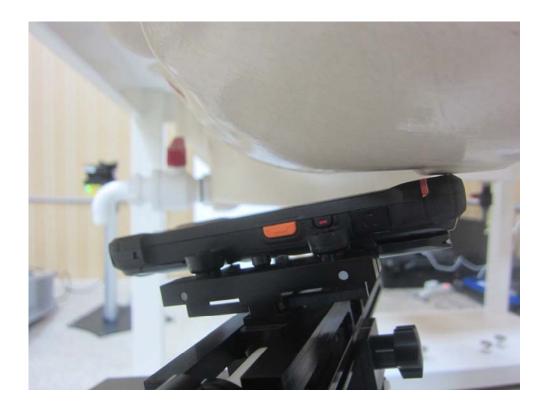

#### **SAR Test Setup Photographs**

- Head SAR Test Photo
- Body-worn SAR Test Photo
- Hotspot SAR Test Photo
- Phablet SAR Test Photo

# ■ Test Setup Photo (Liquid depth)



Note: The liquid depth is maintained at a minimum depth of 15 cm to minimize reflections from the upper surface.

### ■ Test Setup Photo (Head SAR Test Photo)



### ■ Test Setup Photo





### **Test Setup Photo (with Extended Battery)**



FCC ID: V2X-PM90G

### ■ Test Setup Photo (Head SAR Test Photo)



### ■ Test Setup Photo





### **Test Setup Photo (with Extended Battery)**



FCC ID: V2X-PM90G

### ■ Test Setup Photo (Body-worn SAR Test Photo)



### ■ Test Setup Photo (Front)





### ■ Test Setup Photo (Front with Extended Battery)





### ■ Test Setup Photo (Rear)





### Test Setup Photo (Rear with Extended Battery)





### ■ Test Setup Photo (Hotspot SAR Test Photo)



### ■ Test Setup Photo (Top)





### ■ Test Setup Photo (Front)





### ■ Test Setup Photo (Rear)





### ■ Test Setup Photo (Rear with Extended Battery)





### ■ Test Setup Photo (Rear with Headset)





#### Date of issue: Sep. 24, 2019

## Test Setup Photo (Right)





### ■ Test Setup Photo (Left)





### ■ Test Setup Photo (Left with Extended Battery)





### ■ Test Setup Photo (Phablet SAR Test Photo)



## ■ Test Setup Ph