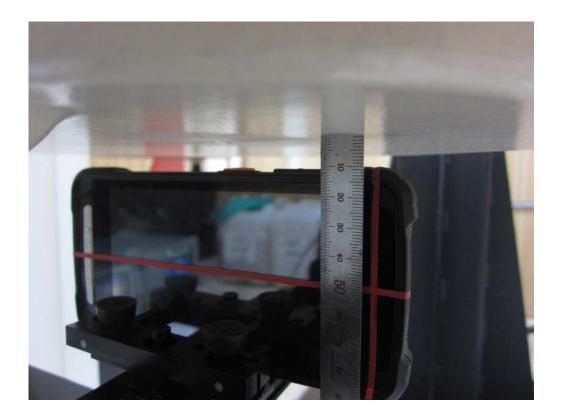

# ■ Test Setup Photo (Liquid depth)

Note: The liquid depth is maintained at a minimum depth of 15 cm to minimize reflections from the upper surface.