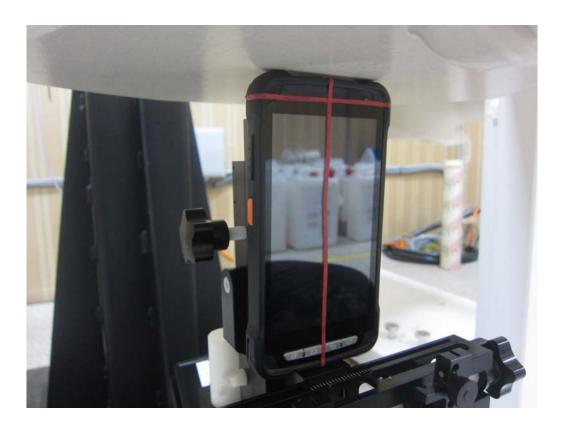

t Setup Photo (with Extended Battery)**



FCC ID: V2X-PM90G

### ■ Test Setup Photo (Body-worn SAR Test Photo)



### ■ Test Setup Photo (Front)





### ■ Test Setup Photo (Front with Extended Battery)





### ■ Test Setup Photo (Rear)





### Test Setup Photo (Rear with Extended Battery)





### ■ Test Setup Photo (Hotspot SAR Test Photo)



### ■ Test Setup Photo (Top)





### ■ Test Setup Photo (Front)





### ■ Test Setup Photo (Rear)





### ■ Test Setup Photo (Rear with Extended Battery)





### ■ Test Setup Photo (Rear with Headset)





#### Date of issue: Sep. 24, 2019

## Test Setup Photo (Right)





### ■ Test Setup Photo (Left)





### ■ Test Setup Photo (Left with Extended Battery)





### ■ Test Setup Photo (Phablet SAR Test Photo)



## ■ Test Setup Photo (Top)





### ■ Test Setup Photo (Bottom)





### ■ Test Setup Photo (Front)





### ■ Test Setup Photo (Rear)





#### Date of issue: Sep. 24, 2019

### Test Setup Photo (Rear with Extended Battery)





### ■ Test Setup Photo (Right)





### ■ Test Setup Photo (Left)





### ■ Test Setup Photo (Left with Extended Battery)