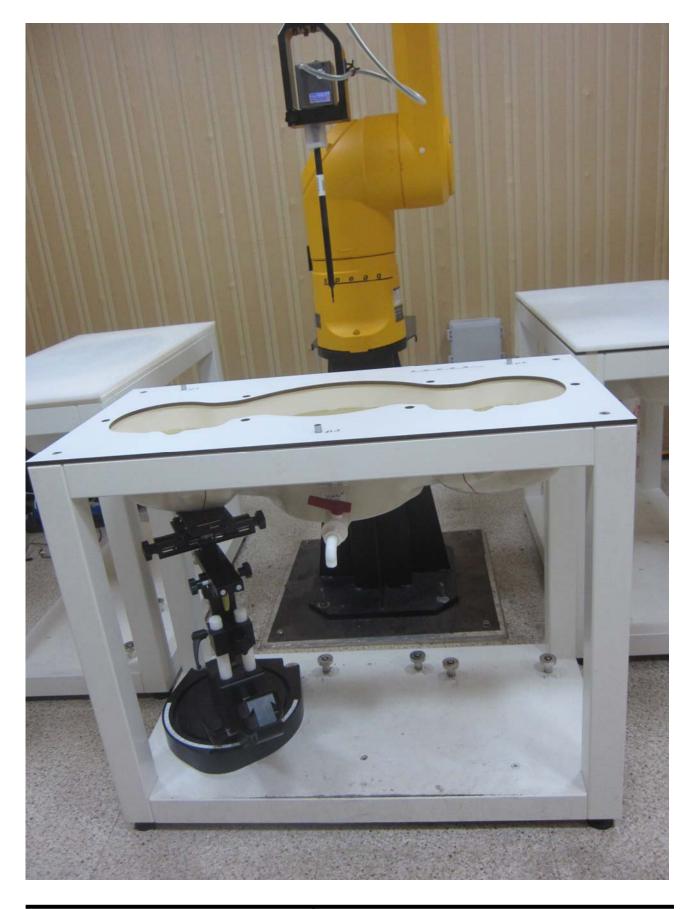

#### **SAR Test Setup Photographs**

- Head SAR Test Photo
- Body-worn SAR Test Photo
- Hotspot SAR Test Photo
- Phablet SAR Test Photo

# ■ Test Setup Photo (Liquid depth)



Note: The liquid depth is maintained at a minimum depth of 15 cm to minimize reflections from the upper surface.

### ■ Test Setup Photo (Head SAR Test Photo)



### ■ Test Setup Photo





### **Test Setup Photo (with Extended Battery)**



FCC ID: V2X-PM90G

### ■ Test Setup Photo (Head SAR Test Photo)



### ■ Test Setup Photo





### **Test Setup Photo (with Extended Battery)**



FCC ID: V2X-PM90G

### ■ Test Setup Photo (Body-worn SAR Test Photo)



### ■ Test Setup Photo (Front)





### ■ Test Setup Photo (Front with Extended Battery)





### ■ Test Setup Photo (Rear)





### Test Setup Photo (Rear with Extended Battery)





### ■ Test Setup Photo (Hotspot SAR Test Photo)



### ■ Test Setup Photo (Top)





### ■ Test Setup Photo (Front)





### ■ Test Setup Photo (Rear)





### ■ Test Setup Photo (Rear with Extended Battery)





### ■ Test Setup Photo (Rear with Headset)





#### Date of issue: Sep. 24, 2019

## Test Setup Photo