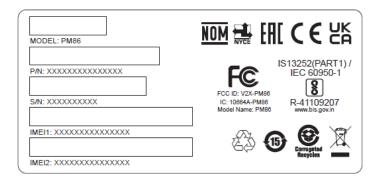

## FCC ID: V2X-PM86

## IC: 10664A-PM86

- 1. This device is applied E-label.
- 2. Device main menu
- Settings => About Phone -> Certificates

Model Name: PM86

FCC ID: V2X-PM86

Canada IC : 10664A-PM86 PMN : MOBILE COMPUTER

Russia

India IS13252(PART1) / IEC 60950-1

3. The below information is attached in the packaging.

4. The regulatory information has been stored on the device. When you check the regulatory information, there is no requirement on additional special code, accessories, or screen unlocking. E-label is programmed by the manufacturer. The third party (user) does not have the authority and method to modify.