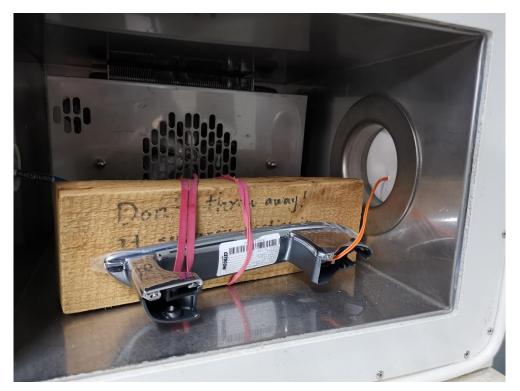

### 1.3. RF measurement under extreme conditions

**Photograph 4:** Overall view of the test setup in the climatic chamber.

**Photograph 5:** Close view of the test setup in the climatic chamber.

----- End of the Annex 4 -----