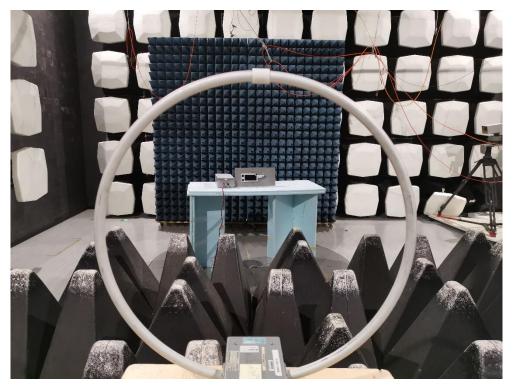

## 1.1. RF measurement in frequency range from 9 kHz to 30 MHz

**Photograph 1:** Overall view of the test setup in the semi-anechoic chamber. EUT stands.

**Photograph 2:** Close view of the test setup in the semi-anechoic chamber. EUT stands.