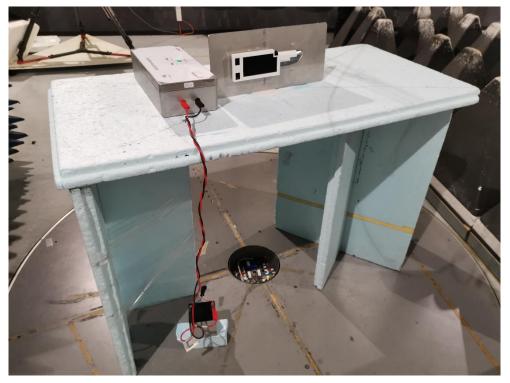

## 1.2. RF measurement in frequency range from 30 MHz to 1 GHz $\,$

**Photograph 3:** Overall view of the test setup in the semi-anechoic chamber. EUT stands.