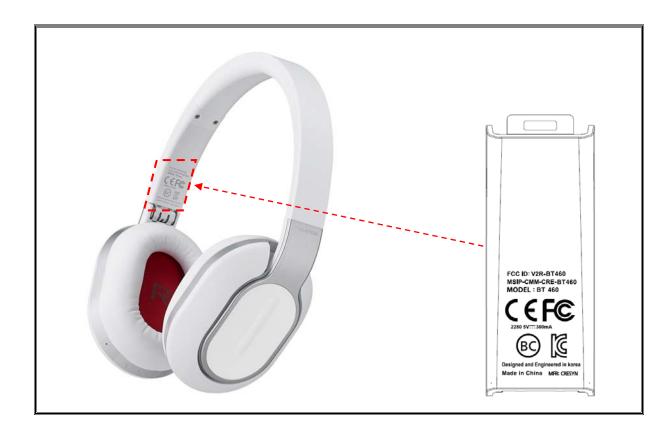

## FCC & IC ID SAMPLE LABEL & LOCATION

## <u>LABELLING REQUIREMENTS</u> <u>PER §2.925</u>

The Label shown shall be permanently affixed at a conspicuous location on the device and be readily visible to the user at the time of purchase

- The FCC label shown is representative of the label that will appear on the radio when in production. Other information may also be included on this label.
- The device is small that it is not practicable to place the statement specified under 15.19 statement request, the information required by this paragraph shall be placed in a prominent location in the user's manual.