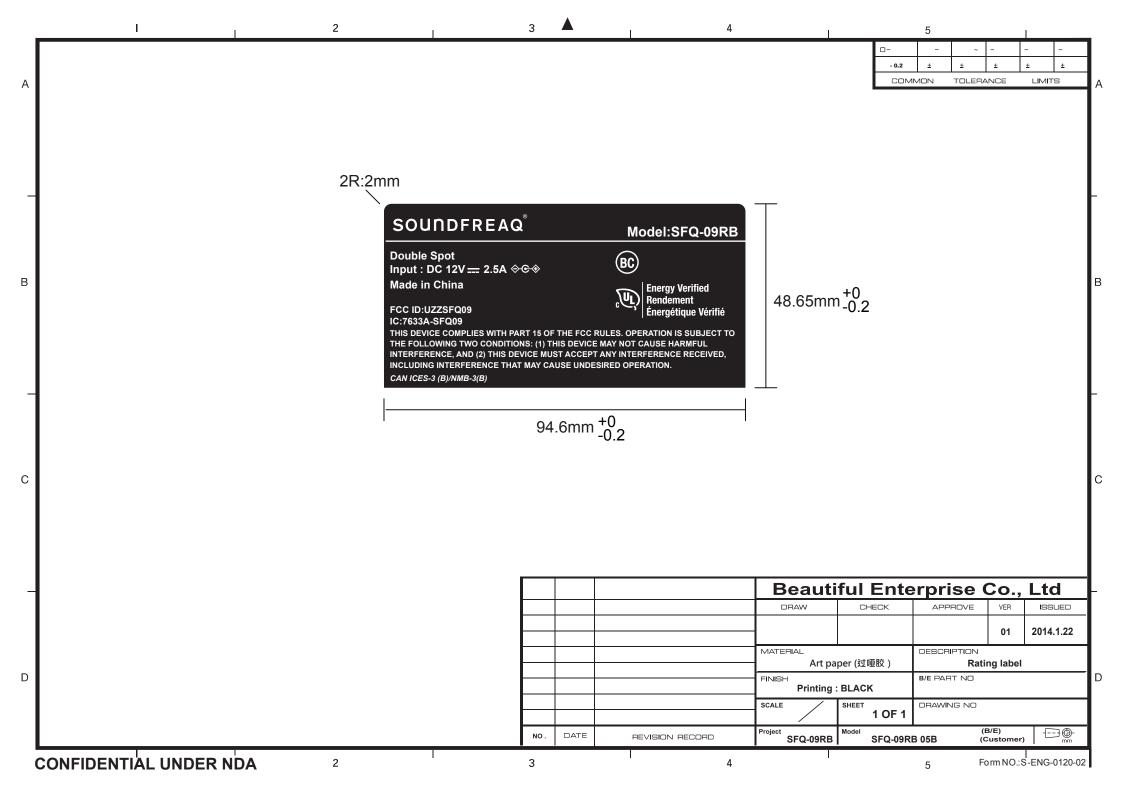

| A B                                                                                         | C D | I E                                                                          | f F                                                                        | G | Н |                                                                                                             | J                              |                                    |
|---------------------------------------------------------------------------------------------|-----|------------------------------------------------------------------------------|----------------------------------------------------------------------------|---|---|-------------------------------------------------------------------------------------------------------------|--------------------------------|------------------------------------|
| NG     EDM     EF     BF     ENGRV     TEXTURE       RE     DRAWING:N       IAL     MASKING |     |                                                                              |                                                                            |   |   | -                                                                                                           | REVISION RECORD NO DESCRIPTION | DATE                               |
| ING DRAWING:N                                                                               |     |                                                                              |                                                                            |   |   | I                                                                                                           | I                              | I                                  |
| NG BLK CPY:N                                                                                |     |                                                                              |                                                                            |   |   |                                                                                                             |                                |                                    |
|                                                                                             |     |                                                                              |                                                                            |   |   |                                                                                                             |                                |                                    |
|                                                                                             |     |                                                                              |                                                                            |   |   |                                                                                                             |                                |                                    |
|                                                                                             |     |                                                                              |                                                                            |   |   |                                                                                                             |                                |                                    |
|                                                                                             |     |                                                                              |                                                                            |   |   |                                                                                                             |                                |                                    |
|                                                                                             |     |                                                                              |                                                                            |   |   |                                                                                                             |                                |                                    |
|                                                                                             |     |                                                                              |                                                                            |   |   |                                                                                                             |                                |                                    |
|                                                                                             |     |                                                                              |                                                                            |   |   |                                                                                                             |                                |                                    |
|                                                                                             |     |                                                                              |                                                                            |   |   |                                                                                                             |                                |                                    |
|                                                                                             |     |                                                                              |                                                                            |   |   |                                                                                                             |                                |                                    |
|                                                                                             |     |                                                                              |                                                                            |   |   |                                                                                                             |                                |                                    |
|                                                                                             |     | SOUNDFREAQ                                                                   | Model:SEO-09                                                               |   |   |                                                                                                             |                                |                                    |
|                                                                                             |     | Double Spot<br>Input : DC 12V <del></del> 2.5A � <del>©</del> �              | BC                                                                         |   |   |                                                                                                             |                                |                                    |
|                                                                                             |     | FCC ID:UZZSFQ09                                                              | Rendement                                                                  |   |   |                                                                                                             |                                |                                    |
|                                                                                             |     | THIS DEVICE COMPLIES WITH PART 15 OF<br>THE FOLLOWING TWO CONDITIONS: (1) TH | THE FCC RULES. OPERATION IS SUBJECT TO<br>IIS DEVICE MAY NOT CAUSE HARMFUL |   |   |                                                                                                             |                                |                                    |
|                                                                                             |     | INCLUDING INTERFERENCE THAT MAY CAU<br>CAN ICES-3 (B)/NMB-3(B)               | USE UNDESIRED OPERATION.                                                   |   |   |                                                                                                             |                                |                                    |
|                                                                                             |     |                                                                              |                                                                            |   |   |                                                                                                             |                                |                                    |
|                                                                                             |     |                                                                              |                                                                            |   |   |                                                                                                             |                                |                                    |
|                                                                                             |     |                                                                              |                                                                            |   |   |                                                                                                             |                                |                                    |
|                                                                                             |     |                                                                              |                                                                            |   |   |                                                                                                             |                                |                                    |
|                                                                                             |     |                                                                              |                                                                            |   |   |                                                                                                             |                                |                                    |
|                                                                                             |     |                                                                              |                                                                            |   |   |                                                                                                             |                                |                                    |
|                                                                                             |     |                                                                              |                                                                            |   |   |                                                                                                             |                                |                                    |
|                                                                                             |     |                                                                              |                                                                            |   |   |                                                                                                             |                                |                                    |
|                                                                                             |     |                                                                              |                                                                            |   |   |                                                                                                             |                                |                                    |
|                                                                                             |     |                                                                              |                                                                            |   |   |                                                                                                             |                                |                                    |
|                                                                                             |     |                                                                              |                                                                            |   |   |                                                                                                             |                                |                                    |
|                                                                                             |     |                                                                              |                                                                            |   |   |                                                                                                             |                                |                                    |
|                                                                                             |     |                                                                              |                                                                            |   |   |                                                                                                             |                                |                                    |
| E: UNLESS OTHERWISE SPECIFIED<br>LL UNSPECIFIED DRAFT ANGLE TO BE 0.5 ¢X                    |     |                                                                              |                                                                            |   |   |                                                                                                             | Enterprise Co.                 | Ltd                                |
| LL DIMENSIONS IS BASE OF DRAFT ANGLE.                                                       |     |                                                                              |                                                                            |   |   | GENERAL TOLERANCES :         DRAW/DATE:           0~30mm         i ó0. 1           31~50mm         i ó0. 15 | DESCRIPTION:<br>DRAWING NO:    |                                    |
| LL SHARP CORNER IS RO.3MM.<br>NSPECIFIED DIMENSIONS TO BE SYMMETRICAL CENTER LINE.          |     |                                                                              |                                                                            |   |   | 150~350mm         i Ó0. 2         APPROVE/DATE:           >350mm         i Ó0. 3                            |                                | USTOMER PART NO:                   |
| DON'T SCALE THE DRAWING.                                                                    |     |                                                                              |                                                                            |   |   | .XéX         i ÓO. %X         PROJECT:           UNIT: mm         SCALE:         MODEL:                     |                                | SSUE DATE:<br>EV: SHEET:<br>1 1 OF |
| AB                                                                                          | C D | E                                                                            | L F                                                                        | G | Н |                                                                                                             |                                | 1 1 OF                             |