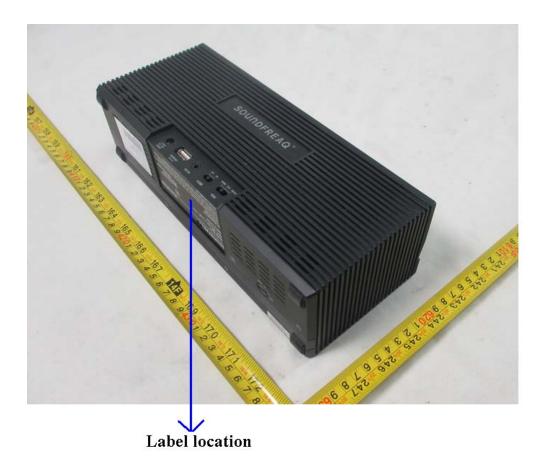

| A B                                                                                         | C D | I E                                                                          | f F                                                                        | G | Н |                                                                                                             | J                              |                                    |
|---------------------------------------------------------------------------------------------|-----|------------------------------------------------------------------------------|----------------------------------------------------------------------------|---|---|-------------------------------------------------------------------------------------------------------------|--------------------------------|------------------------------------|
| NG     EDM     EF     BF     ENGRV     TEXTURE       RE     DRAWING:N       IAL     MASKING |     |                                                                              |                                                                            |   |   | -                                                                                                           | REVISION RECORD NO DESCRIPTION | DATE                               |
| ING DRAWING:N                                                                               |     |                                                                              |                                                                            |   |   | I                                                                                                           | I                              | I                                  |
| NG BLK CPY:N                                                                                |     |                                                                              |                                                                            |   |   |                                                                                                             |                                |                                    |
|                                                                                             |     |                                                                              |                                                                            |   |   |                                                                                                             |                                |                                    |
|                                                                                             |     |                                                                              |                                                                            |   |   |                                                                                                             |                                |                                    |
|                                                                                             |     |                                                                              |                                                                            |   |   |                                                                                                             |                                |                                    |
|                                                                                             |     |                                                                              |                                                                            |   |   |                                                                                                             |                                |                                    |
|                                                                                             |     |                                                                              |                                                                            |   |   |                                                                                                             |                                |                                    |
|                                                                                             |     |                                                                              |                                                                            |   |   |                                                                                                             |                                |                                    |
|                                                                                             |     |                                                                              |                                                                            |   |   |                                                                                                             |                                |                                    |
|                                                                                             |     |                                                                              |                                                                            |   |   |                                                                                                             |                                |                                    |
|                                                                                             |     |                                                                              |                                                                            |   |   |                                                                                                             |                                |                                    |
|                                                                                             |     |                                                                              |                                                                            |   |   |                                                                                                             |                                |                                    |
|                                                                                             |     | SOUNDFREAQ                                                                   | Model:SEO-09                                                               |   |   |                                                                                                             |                                |                                    |
|                                                                                             |     | Double Spot<br>Input : DC 12V <del></del> 2.5A � <del>©</del> �              | BC                                                                         |   |   |                                                                                                             |                                |                                    |
|                                                                                             |     | FCC ID:UZZSFQ09                                                              | Rendement                                                                  |   |   |                                                                                                             |                                |                                    |
|                                                                                             |     | THIS DEVICE COMPLIES WITH PART 15 OF<br>THE FOLLOWING TWO CONDITIONS: (1) TH | THE FCC RULES. OPERATION IS SUBJECT TO<br>IIS DEVICE MAY NOT CAUSE HARMFUL |   |   |                                                                                                             |                                |                                    |
|                                                                                             |     | INCLUDING INTERFERENCE THAT MAY CAU<br>CAN ICES-3 (B)/NMB-3(B)               | USE UNDESIRED OPERATION.                                                   |   |   |                                                                                                             |                                |                                    |
|                                                                                             |     |                                                                              |                                                                            |   |   |                                                                                                             |                                |                                    |
|                                                                                             |     |                                                                              |                                                                            |   |   |                                                                                                             |                                |                                    |
|                                                                                             |     |                                                                              |                                                                            |   |   |                                                                                                             |                                |                                    |
|                                                                                             |     |                                                                              |                                                                            |   |   |                                                                                                             |                                |                                    |
|                                                                                             |     |                                                                              |                                                                            |   |   |                                                                                                             |                                |                                    |
|                                                                                             |     |                                                                              |                                                                            |   |   |                                                                                                             |                                |                                    |
|                                                                                             |     |                                                                              |                                                                            |   |   |                                                                                                             |                                |                                    |
|                                                                                             |     |                                                                              |                                                                            |   |   |                                                                                                             |                                |                                    |
|                                                                                             |     |                                                                              |                                                                            |   |   |                                                                                                             |                                |                                    |
|                                                                                             |     |                                                                              |                                                                            |   |   |                                                                                                             |                                |                                    |
|                                                                                             |     |                                                                              |                                                                            |   |   |                                                                                                             |                                |                                    |
|                                                                                             |     |                                                                              |                                                                            |   |   |                                                                                                             |                                |                                    |
|                                                                                             |     |                                                                              |                                                                            |   |   |                                                                                                             |                                |                                    |
| E: UNLESS OTHERWISE SPECIFIED<br>LL UNSPECIFIED DRAFT ANGLE TO BE 0.5 ¢X                    |     |                                                                              |                                                                            |   |   |                                                                                                             | Enterprise Co.                 | Ltd                                |
| LL DIMENSIONS IS BASE OF DRAFT ANGLE.                                                       |     |                                                                              |                                                                            |   |   | GENERAL TOLERANCES :         DRAW/DATE:           0~30mm         i ó0. 1           31~50mm         i ó0. 15 | DESCRIPTION:<br>DRAWING NO:    |                                    |
| LL SHARP CORNER IS RO.3MM.<br>NSPECIFIED DIMENSIONS TO BE SYMMETRICAL CENTER LINE.          |     |                                                                              |                                                                            |   |   | 150~350mm         i Ó0. 2         APPROVE/DATE:           >350mm         i Ó0. 3                            |                                | USTOMER PART NO:                   |
| DON'T SCALE THE DRAWING.                                                                    |     |                                                                              |                                                                            |   |   | .XéX         i ÓO. %X         PROJECT:           UNIT: mm         SCALE:         MODEL:                     |                                | SSUE DATE:<br>EV: SHEET:<br>1 1 OF |
| AB                                                                                          | C D | E                                                                            | L F                                                                        | G | Н |                                                                                                             |                                | 1 1 OF                             |