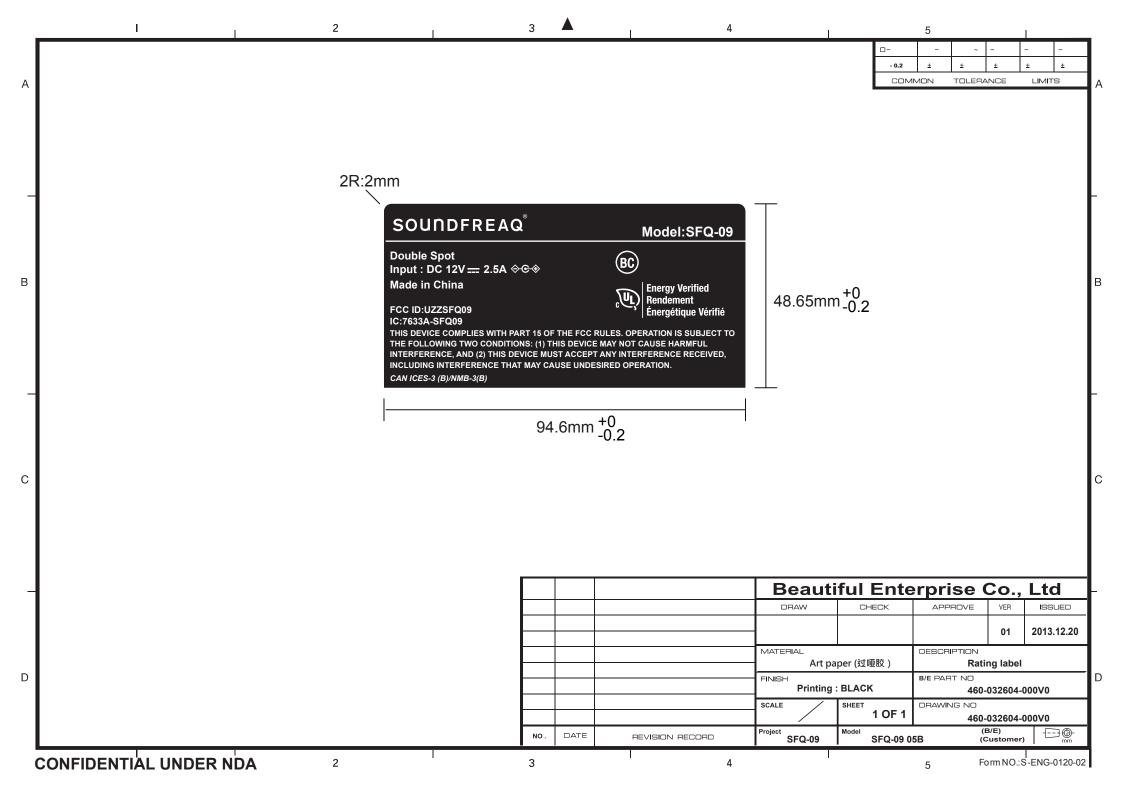

| A B                                                                                         | C D | I E                                                                          | f F                                                                        | G | Н |                                                                                                             | J                              |                                    |
|---------------------------------------------------------------------------------------------|-----|------------------------------------------------------------------------------|----------------------------------------------------------------------------|---|---|-------------------------------------------------------------------------------------------------------------|--------------------------------|------------------------------------|
| NG     EDM     EF     BF     ENGRV     TEXTURE       RE     DRAWING:N       IAL     MASKING |     |                                                                              |                                                                            |   |   | -                                                                                                           | REVISION RECORD NO DESCRIPTION | DATE                               |
| ING DRAWING:N                                                                               |     |                                                                              |                                                                            |   |   | I                                                                                                           | I                              | I                                  |
| NG BLK CPY:N                                                                                |     |                                                                              |                                                                            |   |   |                                                                                                             |                                |                                    |
|                                                                                             |     |                                                                              |                                                                            |   |   |                                                                                                             |                                |                                    |
|                                                                                             |     |                                                                              |                                                                            |   |   |                                                                                                             |                                |                                    |
|                                                                                             |     |                                                                              |                                                                            |   |   |                                                                                                             |                                |                                    |
|                                                                                             |     |                                                                              |                                                                            |   |   |                                                                                                             |                                |                                    |
|                                                                                             |     |                                                                              |                                                                            |   |   |                                                                                                             |                                |                                    |
|                                                                                             |     |                                                                              |                                                                            |   |   |                                                                                                             |                                |                                    |
|                                                                                             |     |                                                                              |                                                                            |   |   |                                                                                                             |                                |                                    |
|                                                                                             |     |                                                                              |                                                                            |   |   |                                                                                                             |                                |                                    |
|                                                                                             |     |                                                                              |                                                                            |   |   |                                                                                                             |                                |                                    |
|                                                                                             |     |                                                                              |                                                                            |   |   |                                                                                                             |                                |                                    |
|                                                                                             |     | SOUNDFREAQ                                                                   | Model:SEO-09                                                               |   |   |                                                                                                             |                                |                                    |
|                                                                                             |     | Double Spot<br>Input : DC 12V <del></del> 2.5A � <del>©</del> �              | BC                                                                         |   |   |                                                                                                             |                                |                                    |
|                                                                                             |     | FCC ID:UZZSFQ09                                                              | Rendement                                                                  |   |   |                                                                                                             |                                |                                    |
|                                                                                             |     | THIS DEVICE COMPLIES WITH PART 15 OF<br>THE FOLLOWING TWO CONDITIONS: (1) TH | THE FCC RULES. OPERATION IS SUBJECT TO<br>IIS DEVICE MAY NOT CAUSE HARMFUL |   |   |                                                                                                             |                                |                                    |
|                                                                                             |     | INCLUDING INTERFERENCE THAT MAY CAU<br>CAN ICES-3 (B)/NMB-3(B)               | USE UNDESIRED OPERATION.                                                   |   |   |                                                                                                             |                                |                                    |
|                                                                                             |     |                                                                              |                                                                            |   |   |                                                                                                             |                                |                                    |
|                                                                                             |     |                                                                              |                                                                            |   |   |                                                                                                             |                                |                                    |
|                                                                                             |     |                                                                              |                                                                            |   |   |                                                                                                             |                                |                                    |
|                                                                                             |     |                                                                              |                                                                            |   |   |                                                                                                             |                                |                                    |
|                                                                                             |     |                                                                              |                                                                            |   |   |                                                                                                             |                                |                                    |
|                                                                                             |     |                                                                              |                                                                            |   |   |                                                                                                             |                                |                                    |
|                                                                                             |     |                                                                              |                                                                            |   |   |                                                                                                             |                                |                                    |
|                                                                                             |     |                                                                              |                                                                            |   |   |                                                                                                             |                                |                                    |
|                                                                                             |     |                                                                              |                                                                            |   |   |                                                                                                             |                                |                                    |
|                                                                                             |     |                                                                              |                                                                            |   |   |                                                                                                             |                                |                                    |
|                                                                                             |     |                                                                              |                                                                            |   |   |                                                                                                             |                                |                                    |
|                                                                                             |     |                                                                              |                                                                            |   |   |                                                                                                             |                                |                                    |
|                                                                                             |     |                                                                              |                                                                            |   |   |                                                                                                             |                                |                                    |
| E: UNLESS OTHERWISE SPECIFIED<br>LL UNSPECIFIED DRAFT ANGLE TO BE 0.5 ¢X                    |     |                                                                              |                                                                            |   |   |                                                                                                             | Enterprise Co.                 | Ltd                                |
| LL DIMENSIONS IS BASE OF DRAFT ANGLE.                                                       |     |                                                                              |                                                                            |   |   | GENERAL TOLERANCES :         DRAW/DATE:           0~30mm         i ó0. 1           31~50mm         i ó0. 15 | DESCRIPTION:<br>DRAWING NO:    |                                    |
| LL SHARP CORNER IS RO.3MM.<br>NSPECIFIED DIMENSIONS TO BE SYMMETRICAL CENTER LINE.          |     |                                                                              |                                                                            |   |   | 150~350mm         i Ó0. 2         APPROVE/DATE:           >350mm         i Ó0. 3                            |                                | USTOMER PART NO:                   |
| DON'T SCALE THE DRAWING.                                                                    |     |                                                                              |                                                                            |   |   | .XéX         i ÓO. %X         PROJECT:           UNIT: mm         SCALE:         MODEL:                     |                                | SSUE DATE:<br>EV: SHEET:<br>1 1 OF |
| AB                                                                                          | C D | E                                                                            | L F                                                                        | G | Н |                                                                                                             |                                | 1 1 OF                             |