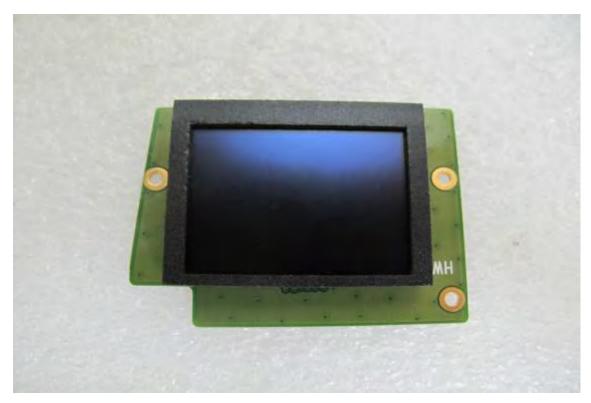

Internal View of EUT – 3(LTE Aux Ant.)

Internal View of EUT – 4 (Module-front)

Unless otherwise stated the results shown in this test report refer only to the sample(s) tested and such sample(s) are retained for 90 days only. 除非另有說明,此報告結果僅對測試之樣品負責,同時此樣品僅保留90天。本報告未經本公司書面許可,不可部份複製。 This document is issued by the Company subject to its General Conditions of Service printed overleaf, available on request or accessible at <u>www.sgs.com/terms\_and\_conditions.htm</u> and,