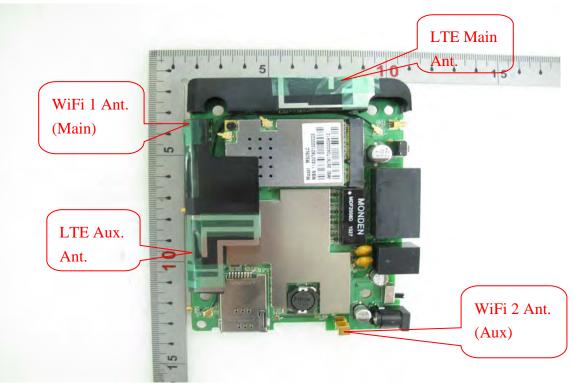

Internal View of EUT – 1

Internal View of EUT - 2( LTE Main Ant.)

Unless otherwise stated the results shown in this test report refer only to the sample(s) tested and such sample(s) are retained for 90 days only. 除非另有說明,此報告結果僅對測試之樣品負責,同時此樣品僅保留90天。本報告未經本公司書面許可,不可部份複製。 This document is issued by the Company subject to its General Conditions of Service printed overleaf, available on request or accessible at <a href="http://www.sgs.com/terms\_and\_conditions.htm">www.sgs.com/terms\_and\_conditions.htm</a> and, for electronic format documents, subject to Terms and Conditions for Electronic Documents at <a href="http://www.sgs.com/terms\_e-document.htm">www.sgs.com/terms\_e-document.htm</a>. Attention is drawn to the limitation of liability, indemnification and jurisdiction issues defined therein. Any holder of this document is advised that information contained hereon reflects the Company's findings at the time of its intervention only and within the limits of Client's instructions, if any. The Company's sole responsibility is to its Client and this document does not exonerate parties to a transaction from exercising all their rights and obligations under the transaction documents. This document is unlawful and offenders may be prosecuted to the fullest extent of the law. SGS Taiwan Ltd. No.134, Wu Kung Road, Wuku Industrial Zone, Taipei County, Taiwan /台 北縣五股工業區五工路 134 號