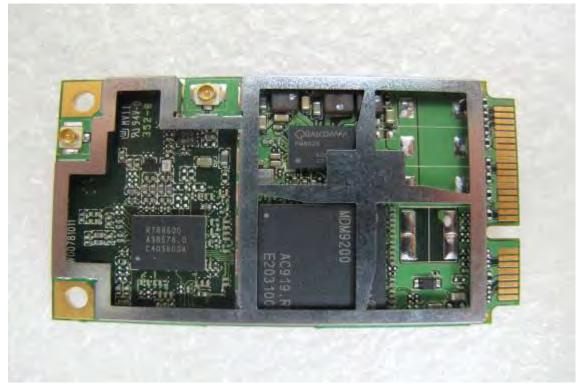

Internal View of EUT – 5(Module-front open view)

Internal View of EUT – 6(Module-back)

Unless otherwise stated the results shown in this test report refer only to the sample(s) tested and such sample(s) are retained for 90 days only. 除非另有說明,此報告結果僅對測試之樣品負責,同時此樣品僅保留90天。本報告未經本公司書面許可,不可部份複製。