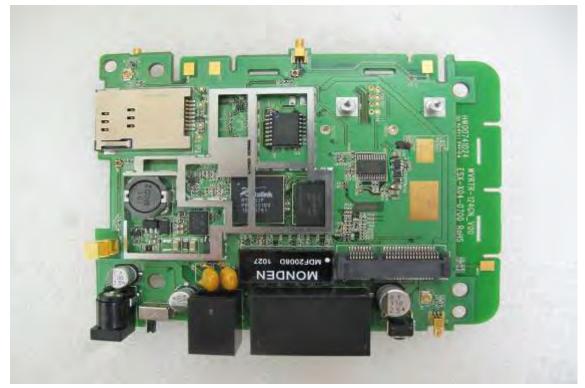

Internal View of EUT – 3(LTE Aux Ant.)

Internal View of EUT – 4 (Module-front)

Unless otherwise stated the results shown in this test report refer only to the sample(s) tested and such sample(s) are retained for 90 days only. 除非另有說明,此報告結果僅對測試之樣品負責,同時此樣品僅保留90天。本報告未經本公司書面許可,不可部份複製。 This document is issued by the Company subject to its General Conditions of Service printed overleaf, available on request or accessible at <u>www.sgs.com/terms\_and\_conditions.htm</u> and,