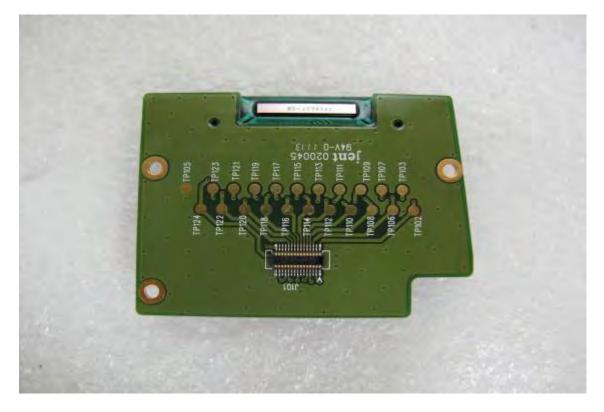

Internal View of EUT – 5(Module-front open view)

Internal View of EUT – 6(Module-back)

Unless otherwise stated the results shown in this test report refer only to the sample(s) tested and such sample(s) are retained for 90 days only. 除非另有說明,此報告結果僅對測試之樣品負責,同時此樣品僅保留90天。本報告未經本公司書面許可,不可部份複製。