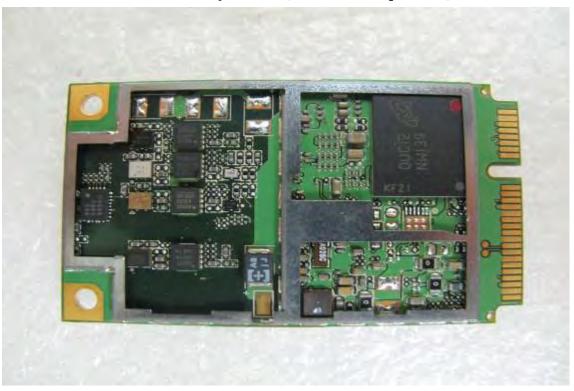

#### Internal View of EUT – 3(LTE Aux Ant.)

Internal View of EUT – 4 (Module-front)

Unless otherwise stated the results shown in this test report refer only to the sample(s) tested and such sample(s) are retained for 90 days only. 除非另有說明,此報告結果僅對測試之樣品負責,同時此樣品僅保留90天。本報告未經本公司書面許可,不可部份複製。