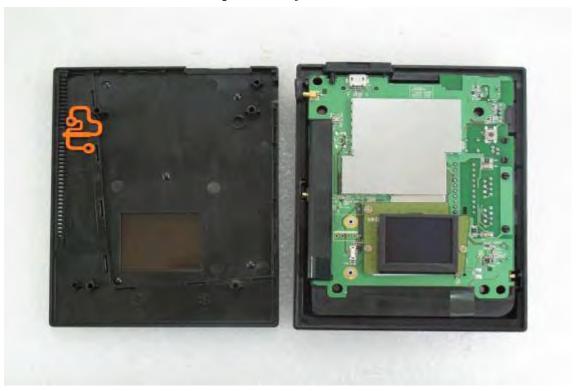

#### Internal View of EUT - 1

Internal View of EUT - 2( LTE Main Ant.)

Unless otherwise stated the results shown in this test report refer only to the sample(s) tested and such sample(s) are retained for 90 days only. 除非另有說明,此報告結果僅對測試之樣品負責,同時此樣品僅保留90天。本報告未經本公司書面許可,不可部份複製。