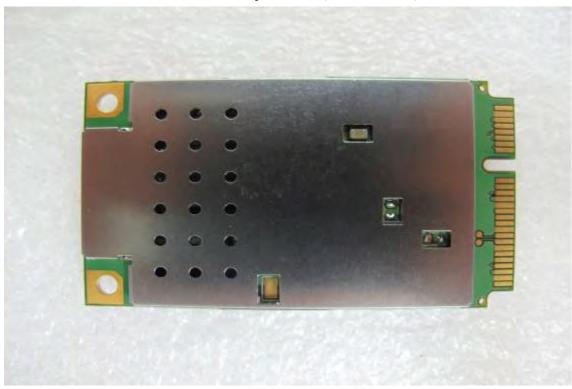

### Internal View of EUT – 7(Module-back open view)

Internal View of EUT - 8

Unless otherwise stated the results shown in this test report refer only to the sample(s) tested and such sample(s) are retained for 90 days only. 除非另有說明,此報告結果僅對測試之樣品負責,同時此樣品僅保留90天。本報告未經本公司書面許可,不可部份複製。