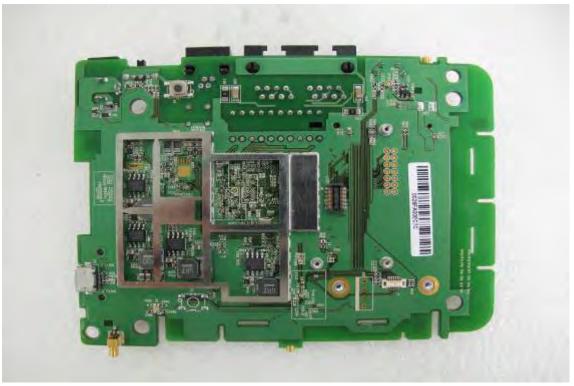

### Internal View of EUT – 7(Module-back open view)

Internal View of EUT - 8

Unless otherwise stated the results shown in this test report refer only to the sample(s) tested and such sample(s) are retained for 90 days only. 除非另有說明,此報告結果僅對測試之樣品負責,同時此樣品僅保留90天。本報告未經本公司書面許可,不可部份複製。