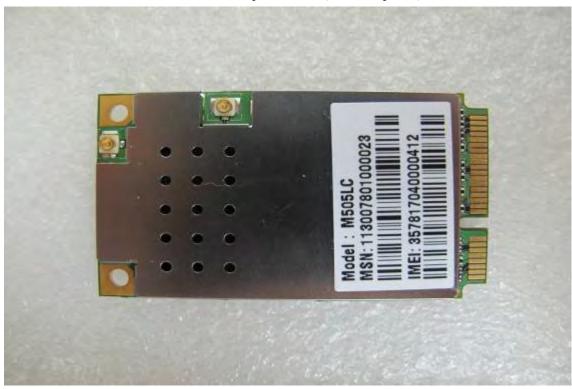

#### Internal View of EUT – 3(LTE Aux Ant.)

Internal View of EUT – 4 (Module-front)

Unless otherwise stated the results shown in this test report refer only to the sample(s) tested and such sample(s) are retained for 90 days only. 除非另有說明,此報告結果僅對測試之樣品負責,同時此樣品僅保留90天。本報告未經本公司書面許可,不可部份複製。