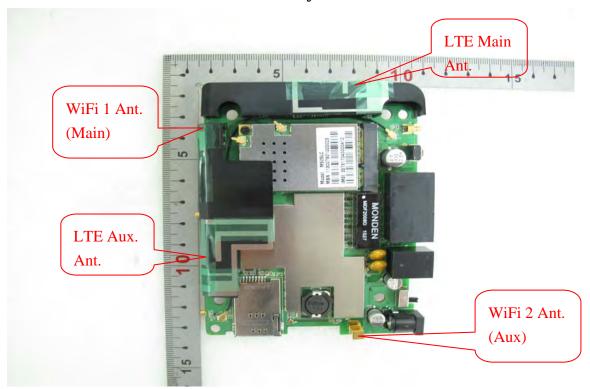

### Internal View of EUT – 5(Module-front open view)

Internal View of EUT – 6(Module-back)

Unless otherwise stated the results shown in this test report refer only to the sample(s) tested and such sample(s) are retained for 90 days only. 除非另有說明,此報告結果僅對測試之樣品負責,同時此樣品僅保留90天。本報告未經本公司書面許可,不可部份複製