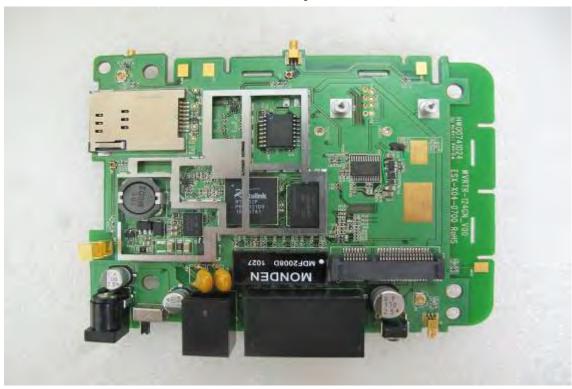

#### Internal View of EUT - 1

Internal View of EUT - 2( LTE Main Ant.)

Unless otherwise stated the results shown in this test report refer only to the sample(s) tested and such sample(s) are retained for 90 days only. 除非另有說明,此報告結果僅對測試之樣品負責,同時此樣品僅保留90天。本報告未經本公司書面許可,不可部份複製。