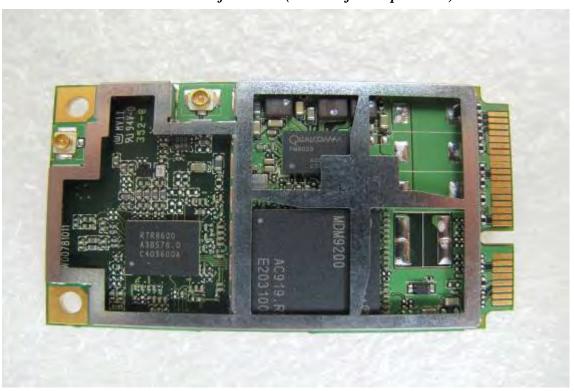

### Internal View of EUT – 5(Module-front open view)

Internal View of EUT – 6(Module-back)

Unless otherwise stated the results shown in this test report refer only to the sample(s) tested and such sample(s) are retained for 90 days only. 除非另有說明,此報告結果僅對測試之樣品負責,同時此樣品僅保留90天。本報告未經本公司書面許可,不可部份複製