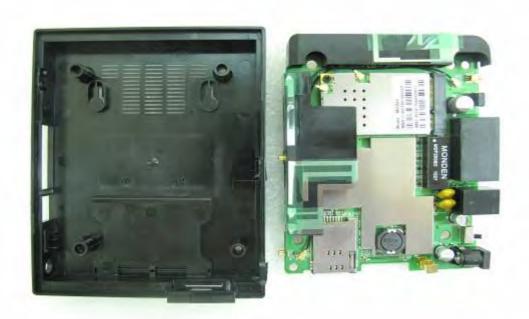

#### Internal View of EUT – 3(LTE Aux Ant.)

Internal View of EUT – 4 (Module-front)

Unless otherwise stated the results shown in this test report refer only to the sample(s) tested and such sample(s) are retained for 90 days only. 除非另有說明,此報告結果僅對測試之樣品負責,同時此樣品僅保留90天。本報告未經本公司書面許可,不可部份複製。