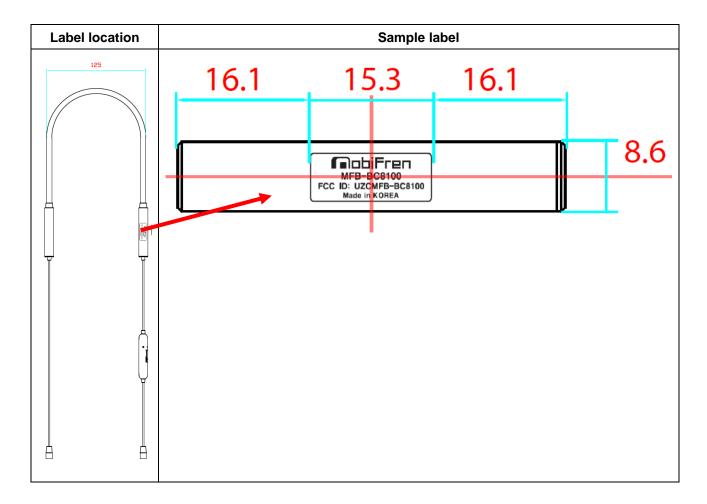

## **SAMPLE LABEL & LOCATION**

## **LABELLING REQUIREMENTS**

The Label shown shall be permanently affixed at a conspicuous location on the device and be readily visible to the user at the time of purchase. The FCC ID is readily visible to the purchaser at the time of purchase because the phone will be marketed without the battery installed.

- The FCC label shown is representative of the label that will appear on the radio when in production. Other information may also be included on this label.
- The device is so small that it is not practicable to place the statement specified under 15.19 statement request, the information required by this paragraph shall be placed in a prominent location in the user's manual.