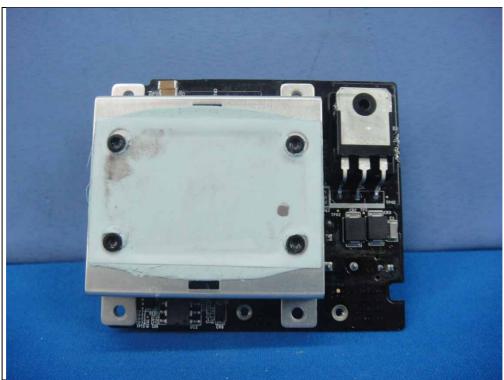

Type 1: With External antenna

Report No.: 151104E03 Page No. 3 / 55

Report No.: 151104E03 Page No. 4 / 55

Report No.: 151104E03 Page No. 5 / 55

Report No.: 151104E03 Page No. 6 / 55

Report No.: 151104E03 Page No. 7 / 55