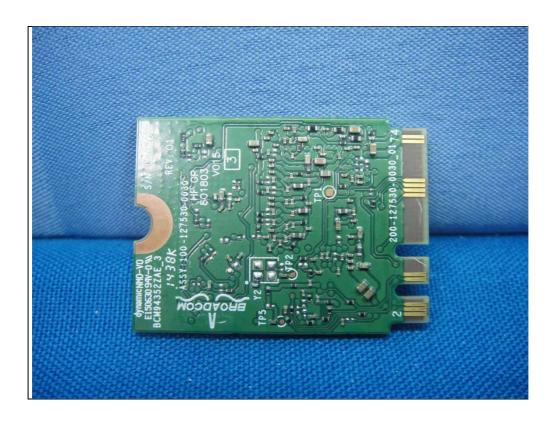

.: 151104E03 Page No. 24 / 55







Report No.: 151104E03 Page No. 25 / 55



Type 2: With Internal antenna



Report No.: 151104E03 Page No. 32 / 55







Report No.: 151104E03 Page No. 33 / 55







Report No.: 151104E03 Page No. 34 / 55







Report No.: 151104E03 Page No. 35 / 55







Report No.: 151104E03 Page No. 36 / 55







Report No.: 151104E03 Page No. 37 / 55







Report No.: 151104E03 Page No. 38 / 55







Report No.: 151104E03 Page No. 39 / 55







Report No.: 151104E03 Page No. 40 / 55







Report No.: 151104E03 Page No. 41 / 55







Report No.: 151104E03 Page No. 42 / 55







Report No.: 151104E03 Page No. 43 / 55







Report No.: 151104E03 Page No. 44 / 55







Report No.: 151104E03 Page No. 45 / 55







Report No.: 151104E03 Page No. 46 / 55







Report No.: 151104E03 Page No. 47 / 55







Report No.: 151104E03 Page No. 48 / 55







Report No.: 151104E03 Page No. 49 / 55







Report No.: 151104E03 Page No. 50 / 55







Report No.: 151104E03 Page No. 51 / 55







Report No.: 151104E03 Page No. 52 / 55







Report No.: 151104E03 Page No. 53 / 55







Report No.: 151104E03 Page No. 54 / 55





Report No.: 151104E03 Page No. 55 / 55