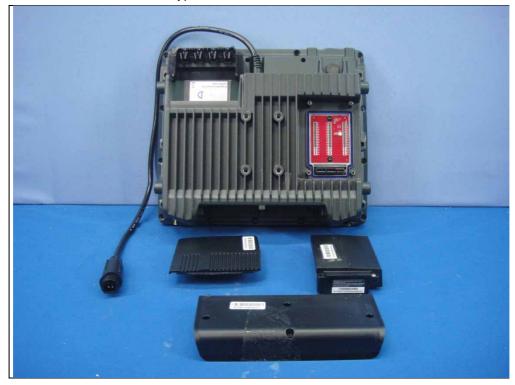

Type 1: With External antenna



Report No.: 151104E03 Page No. 3 / 55







Report No.: 151104E03 Page No. 4 / 55







Report No.: 151104E03 Page No. 5 / 55







Report No.: 151104E03 Page No. 6 / 55







Report No.: 151104E03 Page No. 7 / 55







Report No.: 151104E03 Page No. 8 / 55







Report No.: 151104E03 Page No. 9 / 55







Report No.: 151104E03 Page No. 10 / 55







Report No.: 151104E03 Page No. 11 / 55







Report No.: 151104E03 Page No. 12 / 55







Report No.: 151104E03 Page No. 13 / 55







Report No.: 151104E03 Page No. 14 / 55







Report No.: 151104E03 Page No. 15 / 55







Report No.: 151104E03 Page No. 16 / 55







Report No.: 151104E03 Page No. 17 / 55







Report No.: 151104E03 Page No. 18 / 55







Report No.: 151104E03 Page No. 19 / 55







Report No.: 151104E03 P