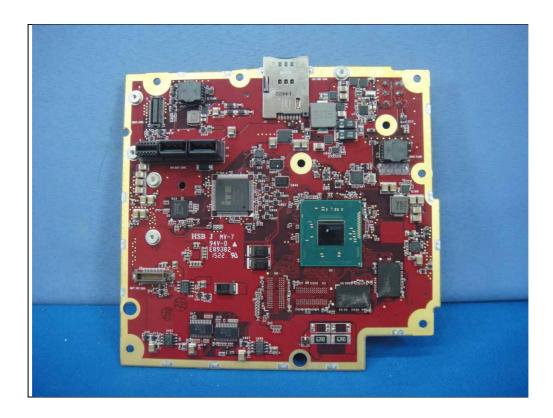

.: 151104E03 Page No. 25 / 55



Type 2: With Internal antenna



Report No.: 151104E03 Page No. 32 / 55







Report No.: 151104E03 Page No. 33 / 55







Report No.: 151104E03 Page No. 34 / 55







Report No.: 151104E03 Page No. 35 / 55







Report No.: 151104E03 Page No. 36 / 55







Report No.: 151104E03 Page No. 37 / 55







Report No.: 151104E03 Page No. 38 / 55







Report No.: 151104E03 Page No. 39 / 55







Report No.: 151104E03 Page No. 40 / 55







Report No.: 151104E03 Page No. 41 / 55







Report No.: 151104E03 Page No. 42 / 55







Report No.: 151104E03 Page No. 43 / 55







Report No.: 151104E03 Page No. 44 / 55







Report No.: 151104E03 Page No. 45 / 55







Report No.: 151104E03 Page No. 46 / 55







Report No.: 151104E03 Page No. 47 / 55







Report No.: 151104E03 Page No. 48 / 55







Report No.: 151104E03 Page No. 49 / 55







Report No.: 151104E03 Page No. 50 / 55







Report No.: 151104E03 Page No. 51 / 55







Report No.: 151104E03 Page No. 52 / 55







Report No.: 151104E03 Page No. 53 / 55







Report No.: 151104E03 Page No. 54 / 55





Report No.: 151104E03 Page No. 55 / 55