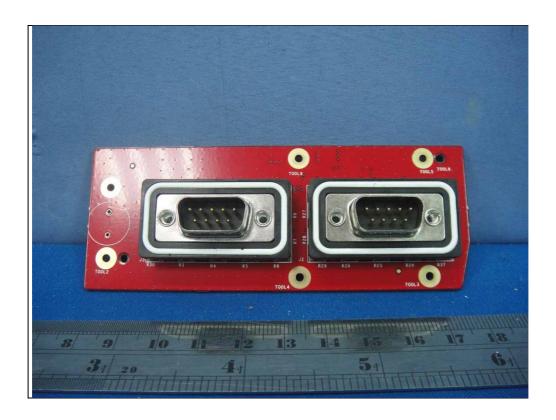

Type 1: With External antenna

Report No.: 151104E03 Page No. 3 / 55

Report No.: 151104E03 Page No. 4 / 55

Report No.: 151104E03 Page No. 5 / 55

Report No.: 151104E03 Page No. 6 / 55

Report No.: 151104E03 Page No. 7 / 55