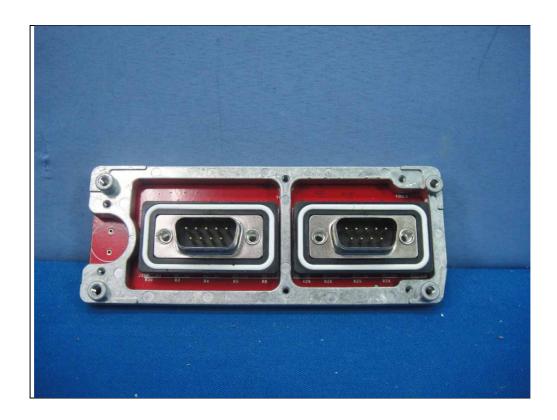

Type 1: With External antenna

Report No.: 151104E03 Page No. 3 / 55

Report No.: 151104E03 Page No. 4 / 55

Report No.: 151104E03 Page No. 5 / 55

Report No.: 151104E03 Page No. 6 / 55

Report No.: 151104E03 Page No. 7 / 55