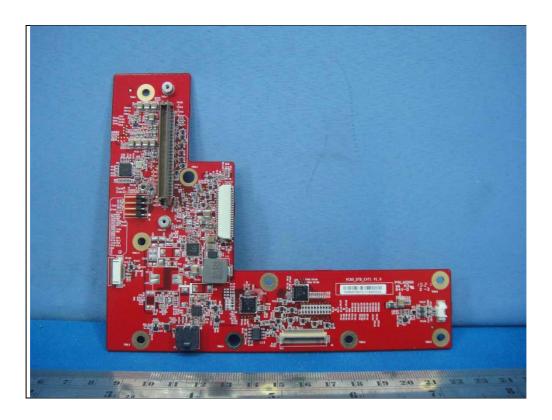

Type 1: With External antenna

Report No.: 151104E03 Page No. 3 / 55

Report No.: 151104E03 Page No. 4 / 55

Report No.: 151104E03 Page No. 5 / 55

Report No.: 151104E03 Page No. 6 / 55

Report No.: 151104E03 Page No. 7 / 55