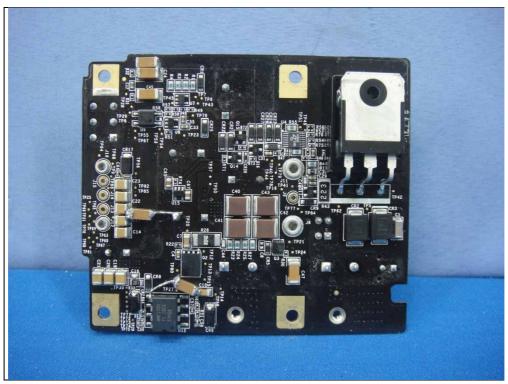

Type 1: With External antenna

Report No.: 151104E03 Page No. 3 / 55

Report No.: 151104E03 Page No. 4 / 55

Report No.: 151104E03 Page No. 5 / 55

Report No.: 151104E03 Page No. 6 / 55

Report No.: 151104E03 Page No. 7 / 55