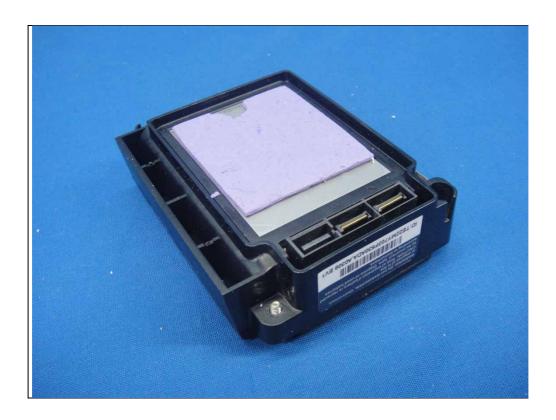

Type 1: With External antenna



Report No.: 151104E03 Page No. 3 / 55







Report No.: 151104E03 Page No. 4 / 55







Report No.: 151104E03 Page No. 5 / 55







Report No.: 151104E03 Page No. 6 / 55







Report No.: 151104E03 Page No. 7 / 55







Report No.: 151104E03 Page No. 8 / 55







Report No.: 151104E03 Page No. 9 / 55







Report No.: 151104E03 Page No. 10 / 55







Report No.: 151104E03 Page No. 11 / 55







Report No.: 151104E03 Page No. 12 / 55







Report No.: 151104E03 Page No. 13 / 55







Report No.: 151104E03 Page No. 14 / 55







Report No.: 151104E03 Page No. 15 / 55







Report No.: 151104E03 Page No. 16 / 55







Report No.: 151104E03 Page No. 17 / 55







Report No.: 151104E03 Page No. 18 / 55







Report No.: 151104E03 Page No. 19 / 55







Report No.: 151104E03 Page No. 20 / 55







Report No.: 151104E03