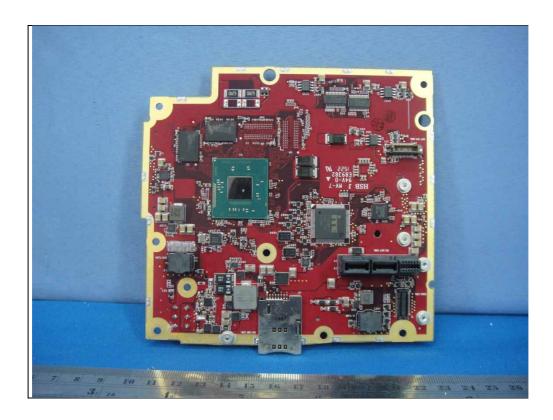

Type 1: With External antenna

Report No.: 151104E03 Page No. 3 / 55

Report No.: 151104E03 Page No. 4 / 55

Report No.: 151104E03 Page No. 5 / 55

Report No.: 151104E03 Page No. 6 / 55

Report No.: 151104E03 Page No. 7 / 55