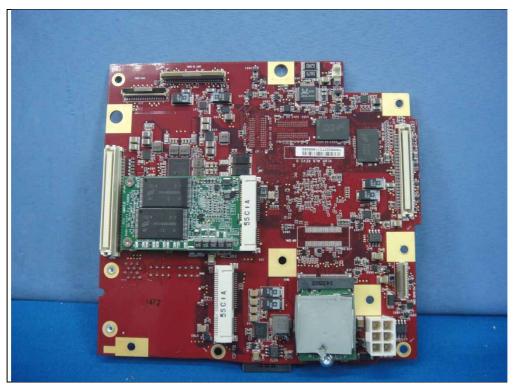

Type 1: With External antenna

Report No.: 151104E03 Page No. 3 / 55

Report No.: 151104E03 Page No. 4 / 55

Report No.: 151104E03 Page No. 5 / 55

Report No.: 151104E03 Page No. 6 / 55

Report No.: 151104E03 Page No. 7 / 55