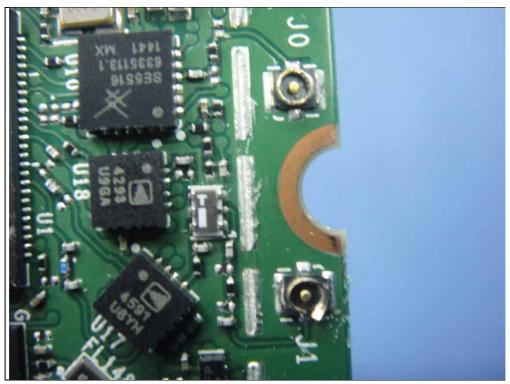

No.: 151104E03 Page No. 24 / 55







Report No.: 151104E03 Page No. 25 / 55



Type 2: With Internal antenna



Report No.: 151104E03 Page No. 32 / 55







Report No.: 151104E03 Page No. 33 / 55







Report No.: 151104E03 Page No. 34 / 55







Report No.: 151104E03 Page No. 35 / 55







Report No.: 151104E03 Page No. 36 / 55







Report No.: 151104E03 Page No. 37 / 55







Report No.: 151104E03 Page No. 38 / 55







Report No.: 151104E03 Page No. 39 / 55







Report No.: 151104E03 Page No. 40 / 55







Report No.: 151104E03 Page No. 41 / 55







Report No.: 151104E03 Page No. 42 / 55







Report No.: 151104E03 Page No. 43 / 55







Report No.: 151104E03 Page No. 44 / 55







Report No.: 151104E03 Page No. 45 / 55







Report No.: 151104E03 Page No. 46 / 55







Report No.: 151104E03 Page No. 47 / 55







Report No.: 151104E03 Page No. 48 / 55







Report No.: 151104E03 Page No. 49 / 55







Report No.: 151104E03 Page No. 50 / 55







Report No.: 151104E03 Page No. 51 / 55







Report No.: 151104E03 Page No. 52 / 55







Report No.: 151104E03 Page No. 53 / 55







Report No.: 151104E03 Page No. 54 / 55





Report No.: 151104E03 Page No. 55 / 55