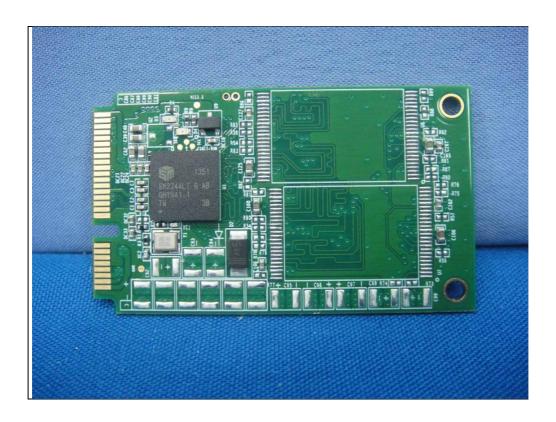

Type 1: With External antenna

Report No.: 151104E03 Page No. 3 / 55

Report No.: 151104E03 Page No. 4 / 55

Report No.: 151104E03 Page No. 5 / 55

Report No.: 151104E03 Page No. 6 / 55

Report No.: 151104E03 Page No. 7 / 55