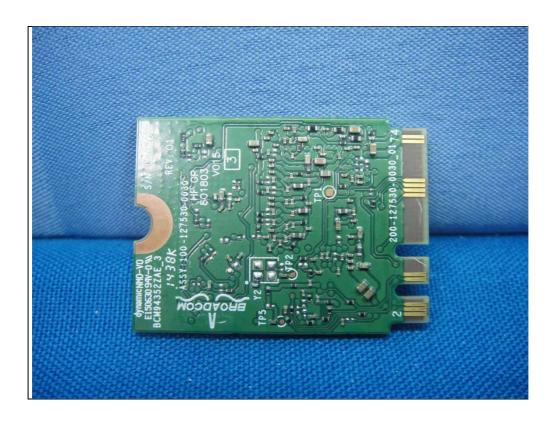

Type 1: With External antenna

Report No.: 151104E03 Page No. 3 / 55

Report No.: 151104E03 Page No. 4 / 55

Report No.: 151104E03 Page No. 5 / 55

Report No.: 151104E03 Page No. 6 / 55

Report No.: 151104E03 Page No. 7 / 55