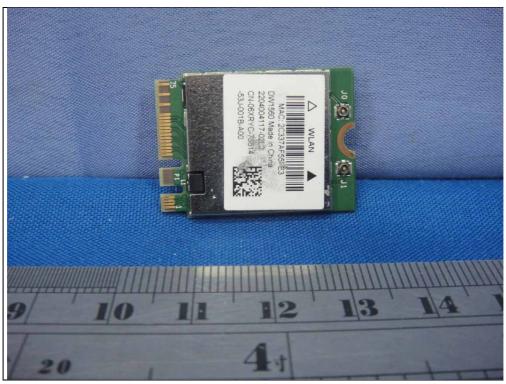

Type 2: With Internal antenna

Report No.: 151104E03 Page No. 32 / 55

Report No.: 151104E03 Page No. 33 / 55

Report No.: 151104E03 Page No. 34 / 55

Report No.: 151104E03 Page No. 35 / 55

Report No.: 151104E03 Page No. 36 / 55