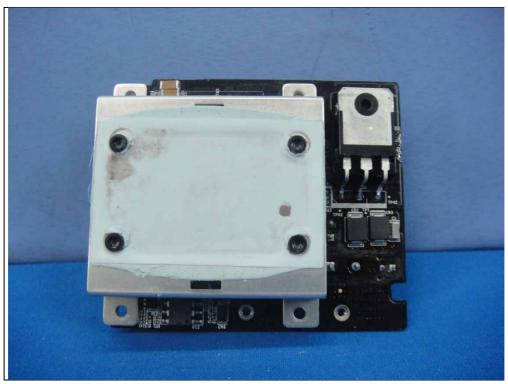

Type 1: With External antenna

Report No.: 151104E03 Page No. 3 / 55

Report No.: 151104E03 Page No. 4 / 55

Report No.: 151104E03 Page No. 5 / 55

Report No.: 151104E03 Page No. 6 / 55

Report No.: 151104E03 Page No. 7 / 55