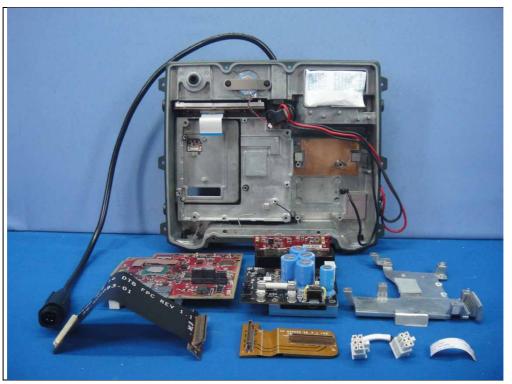

No.: 151104E03 Page No. 16 / 55







Report No.: 151104E03 Page No. 17 / 55







Report No.: 151104E03 Page No. 18 / 55







Report No.: 151104E03 Page No. 19 / 55







Report No.: 151104E03 Page No. 20 / 55







Report No.: 151104E03 Page No. 21 / 55







Report No.: 151104E03 Page No. 22 / 55







Report No.: 151104E03 Page No. 23 / 55







Report No.: 151104E03 Page No. 24 / 55







Report No.: 151104E03 Page No. 25 / 55



Type 2: With Internal antenna



Report No.: 151104E03 Page No. 32 / 55







Report No.: 151104E03 Page No. 33 / 55







Report No.: 151104E03 Page No. 34 / 55







Report No.: 151104E03 Page No. 35 / 55







Report No.: 151104E03 Page No. 36 / 55







Report No.: 151104E03 Page No. 37 / 55







Report No.: 151104E03 Page No. 38 / 55







Report No.: 151104E03 Page No. 39 / 55







Report No.: 151104E03 Page No. 40 / 55







Report No.: 151104E03 Page No. 41 / 55







Report No.: 151104E03 Page No. 42 / 55







Report No.: 151104E03 Page No. 43 / 55







Report No.: 151104E03 Page No. 44 / 55







Report No.: 151104E03 Page No. 45 / 55







Report No.: 151104E03 Page No. 46 / 55







Report No.: 151104E03 Page No. 47 / 55







Report No.: 151104E03 Page No. 48 / 55







Report No.: 151104E03 Page No. 49 / 55







Report No.: 151104E03 Page No. 50 / 55







Report No.: 151104E03 Page No. 51 / 55







Report No.: 151104E03 Page No. 52 / 55







Report No.: 151104E03 Page No. 53 / 55







Report No.: 151104E03 Page No. 54 / 55





Report No.: 151104E03 Page No. 55 / 55