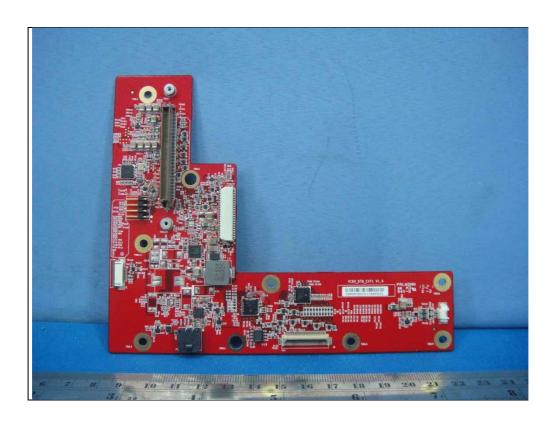

Type 1: With External antenna

Report No.: 151104E03 Page No. 3 / 55

Report No.: 151104E03 Page No. 4 / 55

Report No.: 151104E03 Page No. 5 / 55

Report No.: 151104E03 Page No. 6 / 55

Report No.: 151104E03 Page No. 7 / 55