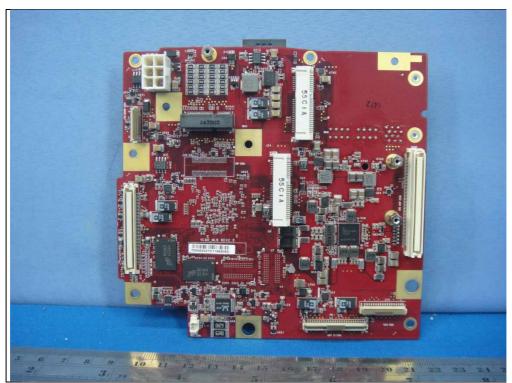

No.: 151104E03 Page No. 25 / 55



Type 2: With Internal antenna



Report No.: 151104E03 Page No. 32 / 55







Report No.: 151104E03 Page No. 33 / 55







Report No.: 151104E03 Page No. 34 / 55







Report No.: 151104E03 Page No. 35 / 55







Report No.: 151104E03 Page No. 36 / 55







Report No.: 151104E03 Page No. 37 / 55







Report No.: 151104E03 Page No. 38 / 55







Report No.: 151104E03 Page No. 39 / 55







Report No.: 151104E03 Page No. 40 / 55







Report No.: 151104E03 Page No. 41 / 55







Report No.: 151104E03 Page No. 42 / 55







Report No.: 151104E03 Page No. 43 / 55







Report No.: 151104E03 Page No. 44 / 55







Report No.: 151104E03 Page No. 45 / 55







Report No.: 151104E03 Page No. 46 / 55







Report No.: 151104E03 Page No. 47 / 55







Report No.: 151104E03 Page No. 48 / 55







Report No.: 151104E03 Page No. 49 / 55







Report No.: 151104E03 Page No. 50 / 55







Report No.: 151104E03 Page No. 51 / 55







Report No.: 151104E03 Page No. 52 / 55







Report No.: 151104E03 Page No. 53 / 55







Report No.: 151104E03 Page No. 54 / 55





Report No.: 151104E03 Page No. 55 / 55