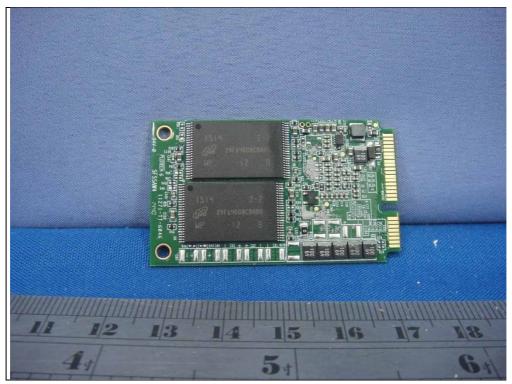

Type 1: With External antenna

Report No.: 151104E03 Page No. 3 / 55

Report No.: 151104E03 Page No. 4 / 55

Report No.: 151104E03 Page No. 5 / 55

Report No.: 151104E03 Page No. 6 / 55

Report No.: 151104E03 Page No. 7 / 55