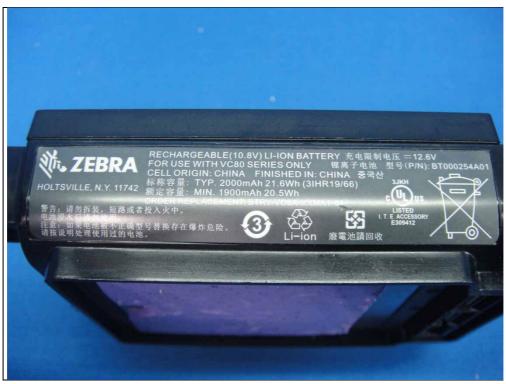

Type 1: With External antenna



Report No.: 151104E03 Page No. 3 / 55







Report No.: 151104E03 Page No. 4 / 55







Report No.: 151104E03 Page No. 5 / 55







Report No.: 151104E03 Page No. 6 / 55







Report No.: 151104E03 Page No. 7 / 55







Report No.: 151104E03 Page No. 8 / 55







Report No.: 151104E03 Page No. 9 / 55







Report No.: 151104E03 Page No. 10 / 55







Report No.: 151104E03 Page No. 11 / 55







Report No.: 151104E03 Page No. 12 / 55







Report No.: 151104E03 Page No. 13 / 55







Report No.: 151104E03 Page No. 14 / 55







Report No.: 151104E03 Page No. 15 / 55







Report No.: 151104E03 Page No. 16 / 55







Report No.: 151104E03 Page No. 17 / 55







Report No.: 151104E03 Page No. 18 / 55







Report No.: 151104E03 Page No. 19 / 55







Report No.: 151104E03 Page No. 20 / 55







Report No.: 151104E03 Page No. 21 / 55







Report No.: 151104E