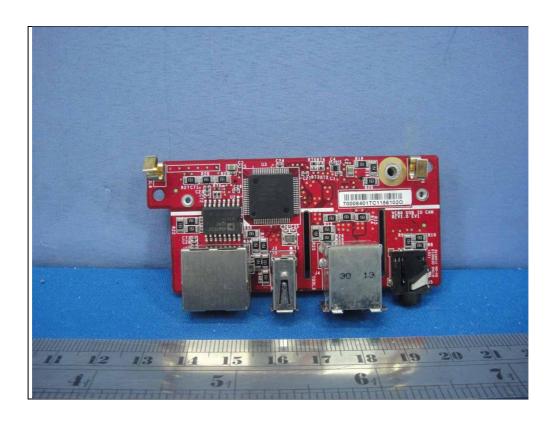

Type 1: With External antenna

Report No.: 151104E03 Page No. 3 / 55

Report No.: 151104E03 Page No. 4 / 55

Report No.: 151104E03 Page No. 5 / 55

Report No.: 151104E03 Page No. 6 / 55

Report No.: 151104E03 Page No. 7 / 55