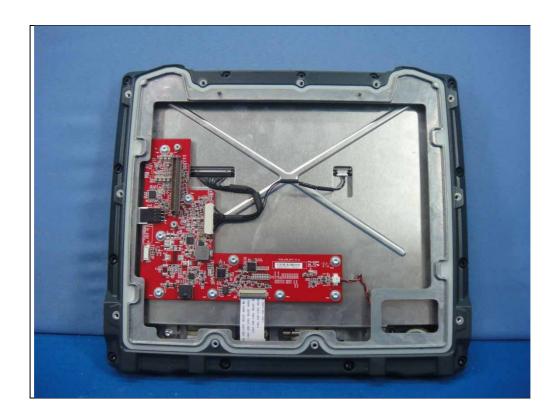

Type 1: With External antenna

Report No.: 151104E03 Page No. 3 / 55

Report No.: 151104E03 Page No. 4 / 55

Report No.: 151104E03 Page No. 5 / 55

Report No.: 151104E03 Page No. 6 / 55

Report No.: 151104E03 Page No. 7 / 55