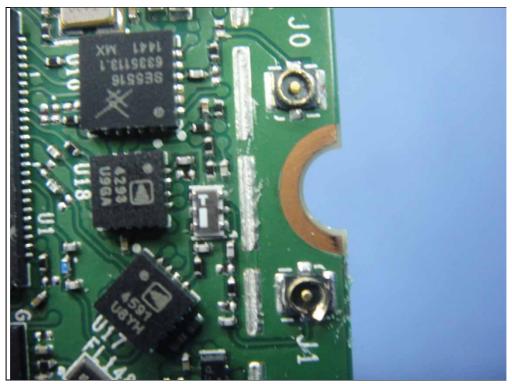

Type 1: With External antenna

Report No.: 151104E03 Page No. 3 / 55

Report No.: 151104E03 Page No. 4 / 55

Report No.: 151104E03 Page No. 5 / 55

Report No.: 151104E03 Page No. 6 / 55

Report No.: 151104E03 Page No. 7 / 55