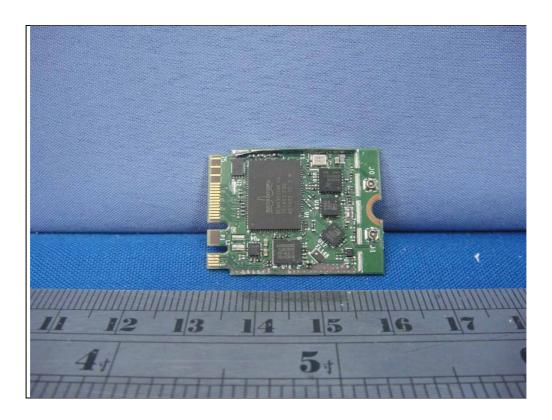

Type 2: With Internal antenna

Report No.: 151104E03 Page No. 32 / 55

Report No.: 151104E03 Page No. 33 / 55

Report No.: 151104E03 Page No. 34 / 55

Report No.: 151104E03 Page No. 35 / 55

Report No.: 151104E03 Page No. 36 / 55