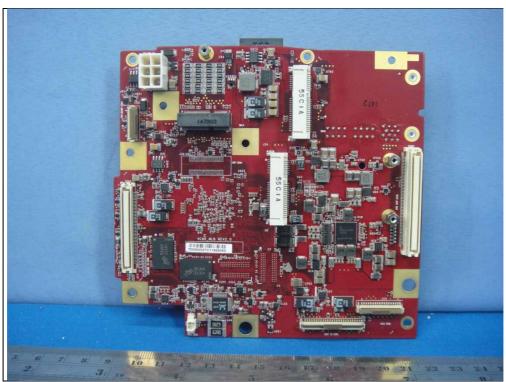

Type 1: With External antenna

Report No.: 151104E03 Page No. 3 / 55

Report No.: 151104E03 Page No. 4 / 55

Report No.: 151104E03 Page No. 5 / 55

Report No.: 151104E03 Page No. 6 / 55

Report No.: 151104E03 Page No. 7 / 55