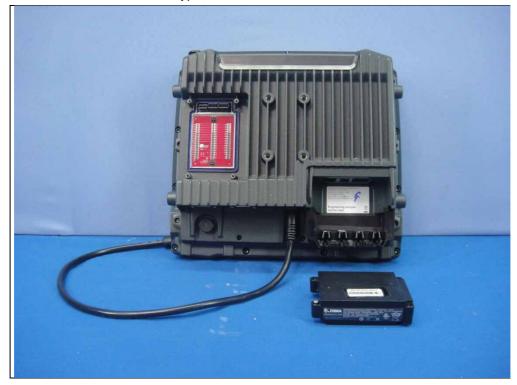

Type 1: With External antenna

Report No.: 151104E03 Page No. 3 / 55

Report No.: 151104E03 Page No. 4 / 55

Report No.: 151104E03 Page No. 5 / 55

Report No.: 151104E03 Page No. 6 / 55

Report No.: 151104E03 Page No. 7 / 55