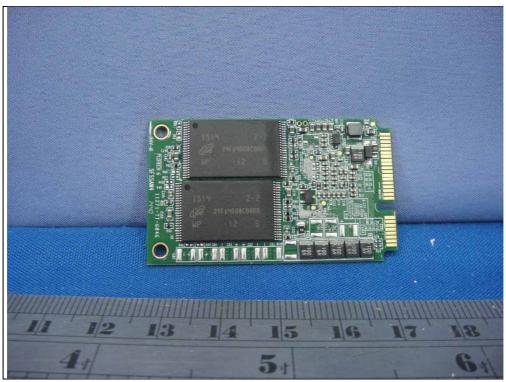

Type 1: With External antenna

Report No.: 151104E03 Page No. 3 / 55

Report No.: 151104E03 Page No. 4 / 55

Report No.: 151104E03 Page No. 5 / 55

Report No.: 151104E03 Page No. 6 / 55

Report No.: 151104E03 Page No. 7 / 55