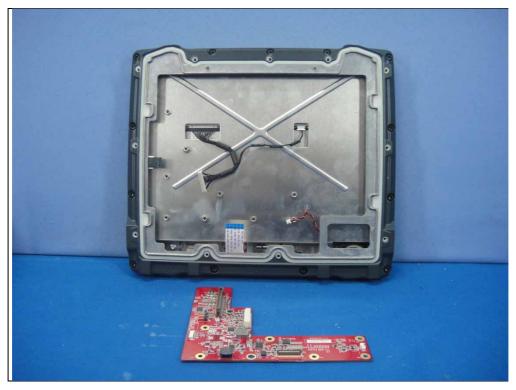

Type 1: With External antenna

Report No.: 151104E03 Page No. 3 / 55

Report No.: 151104E03 Page No. 4 / 55

Report No.: 151104E03 Page No. 5 / 55

Report No.: 151104E03 Page No. 6 / 55

Report No.: 151104E03 Page No. 7 / 55