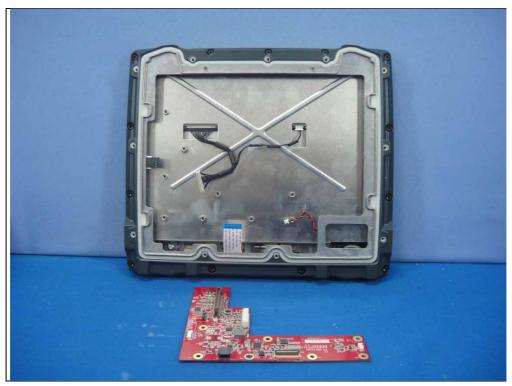

Type 1: With External antenna

Report No.: 151104E03 Page No. 3 / 55

Report No.: 151104E03 Page No. 4 / 55

Report No.: 151104E03 Page No. 5 / 55

Report No.: 151104E03 Page No. 6 / 55

Report No.: 151104E03 Page No. 7 / 55