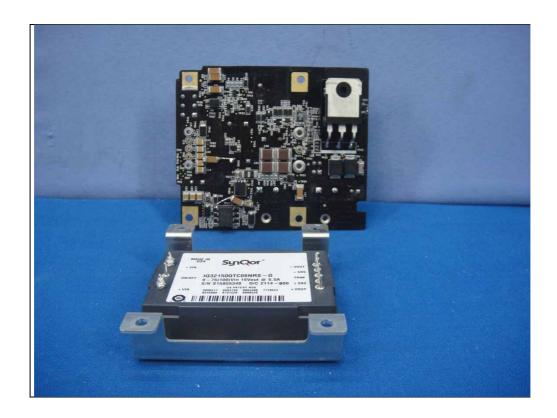

Type 1: With External antenna

Report No.: 151104E03 Page No. 3 / 55

Report No.: 151104E03 Page No. 4 / 55

Report No.: 151104E03 Page No. 5 / 55

Report No.: 151104E03 Page No. 6 / 55

Report No.: 151104E03 Page No. 7 / 55