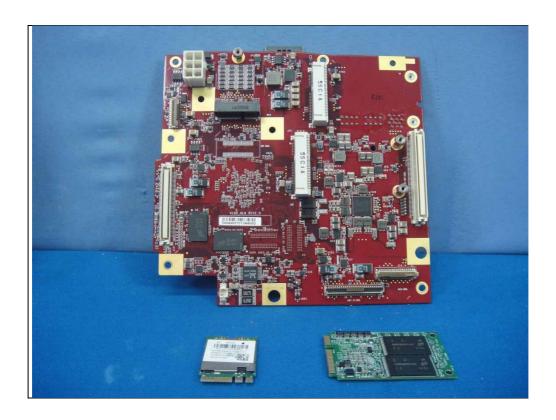

Type 1: With External antenna

Report No.: 151104E03 Page No. 3 / 55

Report No.: 151104E03 Page No. 4 / 55

Report No.: 151104E03 Page No. 5 / 55

Report No.: 151104E03 Page No. 6 / 55

Report No.: 151104E03 Page No. 7 / 55