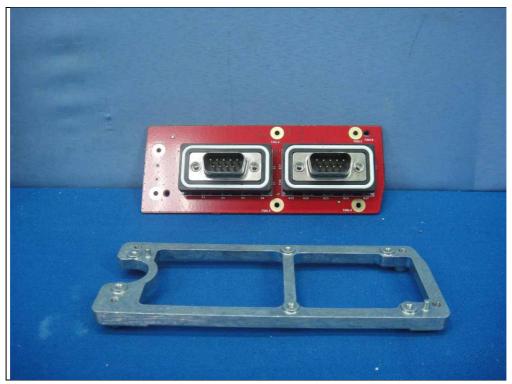

Type 1: With External antenna

Report No.: 151104E03 Page No. 3 / 55

Report No.: 151104E03 Page No. 4 / 55

Report No.: 151104E03 Page No. 5 / 55

Report No.: 151104E03 Page No. 6 / 55

Report No.: 151104E03 Page No. 7 / 55