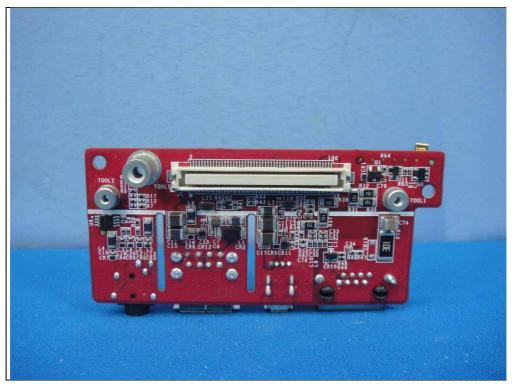

Type 1: With External antenna

Report No.: 151104E03 Page No. 3 / 55

Report No.: 151104E03 Page No. 4 / 55

Report No.: 151104E03 Page No. 5 / 55

Report No.: 151104E03 Page No. 6 / 55

Report No.: 151104E03 Page No. 7 / 55