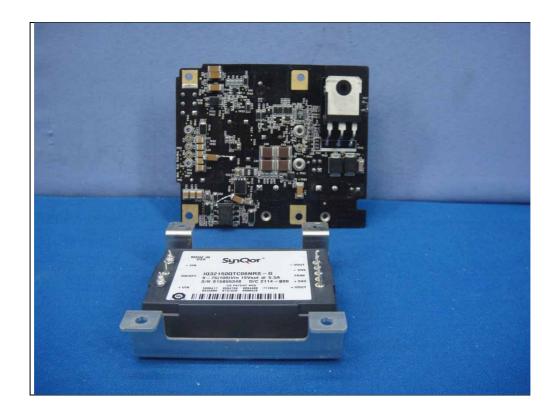

Type 1: With External antenna

Report No.: 151104E03 Page No. 3 / 55

Report No.: 151104E03 Page No. 4 / 55

Report No.: 151104E03 Page No. 5 / 55

Report No.: 151104E03 Page No. 6 / 55

Report No.: 151104E03 Page No. 7 / 55