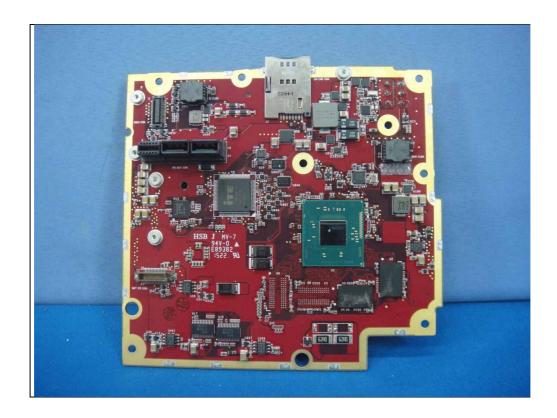

Type 1: With External antenna

Report No.: 151104E03 Page No. 3 / 55

Report No.: 151104E03 Page No. 4 / 55

Report No.: 151104E03 Page No. 5 / 55

Report No.: 151104E03 Page No. 6 / 55

Report No.: 151104E03 Page No. 7 / 55