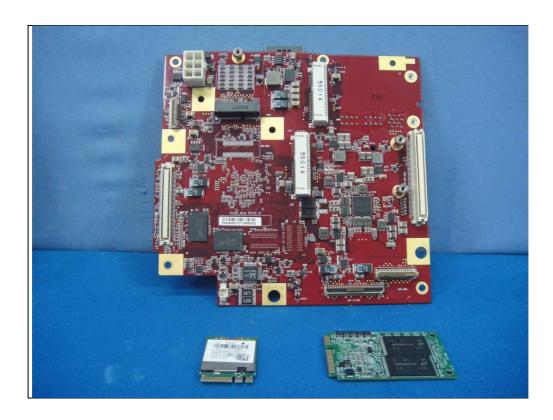

Type 1: With External antenna

Report No.: 151104E03 Page No. 3 / 55

Report No.: 151104E03 Page No. 4 / 55

Report No.: 151104E03 Page No. 5 / 55

Report No.: 151104E03 Page No. 6 / 55

Report No.: 151104E03 Page No. 7 / 55