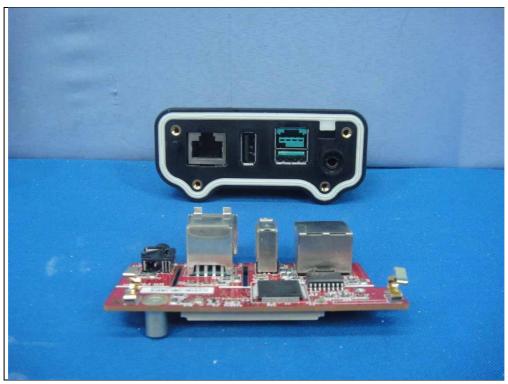

Type 1: With External antenna

Report No.: 151104E03 Page No. 3 / 55

Report No.: 151104E03 Page No. 4 / 55

Report No.: 151104E03 Page No. 5 / 55

Report No.: 151104E03 Page No. 6 / 55

Report No.: 151104E03 Page No. 7 / 55