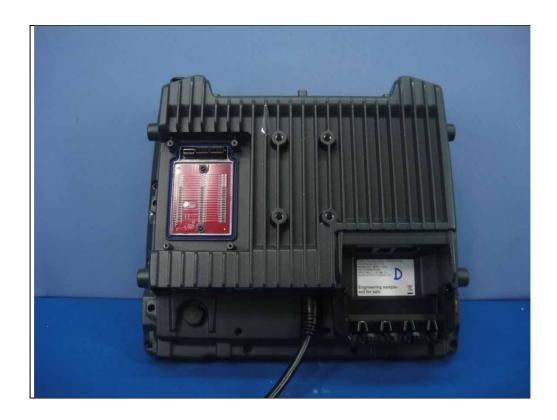

Type 1: With External antenna



Report No.: 151104E03 Page No. 3 / 55







Report No.: 151104E03 Page No. 4 / 55







Report No.: 151104E03 Page No. 5 / 55







Report No.: 151104E03 Page No. 6 / 55







Report No.: 151104E03 Page No. 7 / 55







Report No.: 151104E03 Page No. 8 / 55







Report No.: 151104E03 Page No. 9 / 55







Report No.: 151104E03 Page No. 10 / 55







Report No.: 151104E03 Page No. 11 / 55







Report No.: 151104E03 Page No. 12 / 55







Report No.: 151104E03 Page No. 13 / 55







Report No.: 151104E03 Page No. 14 / 55







Report No.: 151104E03 Page No. 15 / 55







Report No.: 151104E03 Page No. 16 / 55







Report No.: 151104E03 Page No. 17 / 55







Report No.: 151104E03 Page No. 18 / 55







Report No.: 151104E03 Page No. 19 / 55







Report No.: 151104E03 Page No. 20 / 55







Report No.: 151104E03 Page No. 21 / 55







Report No.: 151104E03