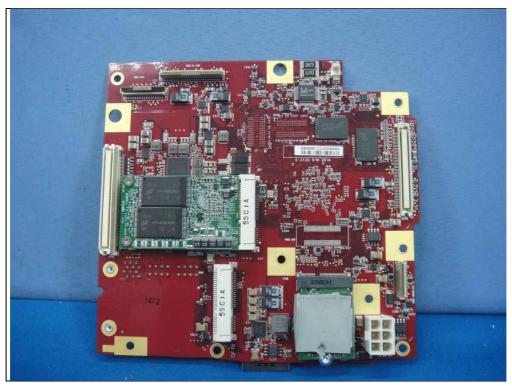

Type 1: With External antenna

Report No.: 151104E03 Page No. 3 / 55

Report No.: 151104E03 Page No. 4 / 55

Report No.: 151104E03 Page No. 5 / 55

Report No.: 151104E03 Page No. 6 / 55

Report No.: 151104E03 Page No. 7 / 55