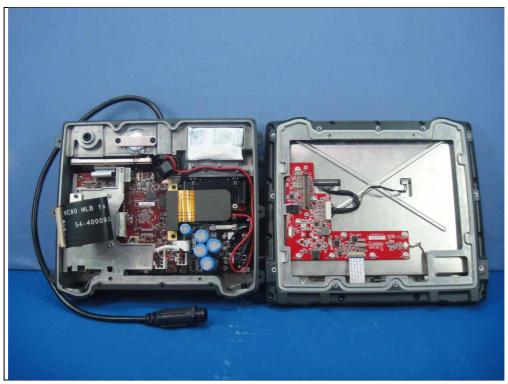

Type 1: With External antenna

Report No.: 151104E03 Page No. 3 / 55

Report No.: 151104E03 Page No. 4 / 55

Report No.: 151104E03 Page No. 5 / 55

Report No.: 151104E03 Page No. 6 / 55

Report No.: 151104E03 Page No. 7 / 55