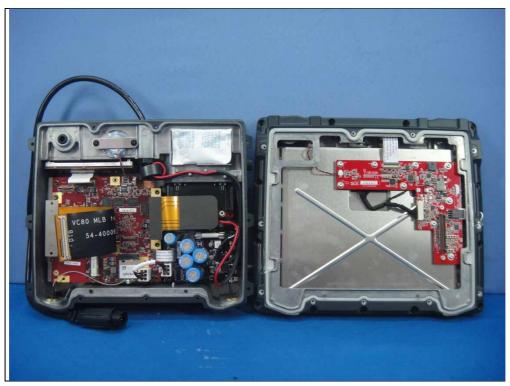

Type 1: With External antenna

Report No.: 151104E03 Page No. 3 / 55

Report No.: 151104E03 Page No. 4 / 55

Report No.: 151104E03 Page No. 5 / 55

Report No.: 151104E03 Page No. 6 / 55

Report No.: 151104E03 Page No. 7 / 55