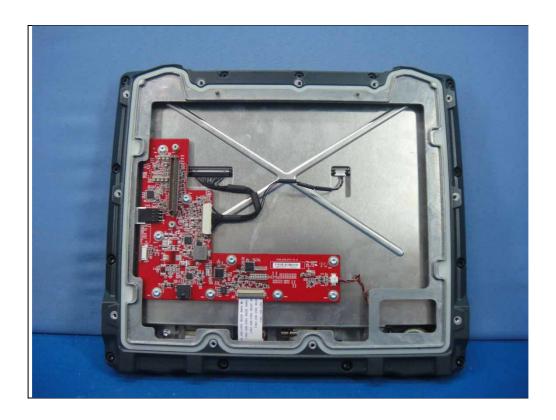

Type 1: With External antenna

Report No.: 151104E03 Page No. 3 / 55

Report No.: 151104E03 Page No. 4 / 55

Report No.: 151104E03 Page No. 5 / 55

Report No.: 151104E03 Page No. 6 / 55

Report No.: 151104E03 Page No. 7 / 55