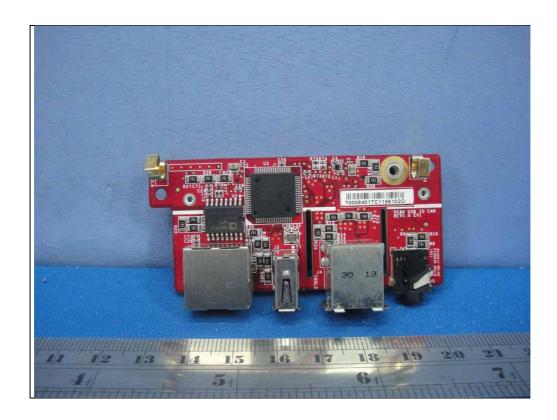

Type 1: With External antenna

Report No.: 151104E03 Page No. 3 / 55

Report No.: 151104E03 Page No. 4 / 55

Report No.: 151104E03 Page No. 5 / 55

Report No.: 151104E03 Page No. 6 / 55

Report No.: 151104E03 Page No. 7 / 55