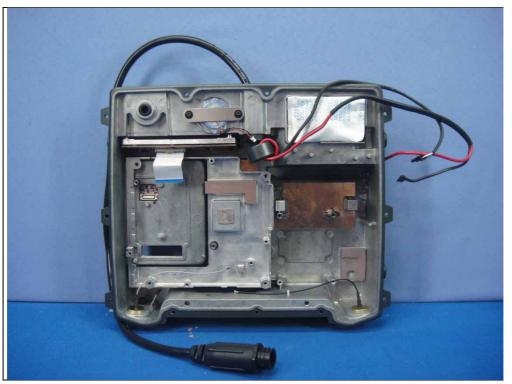

Type 1: With External antenna

Report No.: 151104E03 Page No. 3 / 55

Report No.: 151104E03 Page No. 4 / 55

Report No.: 151104E03 Page No. 5 / 55

Report No.: 151104E03 Page No. 6 / 55

Report No.: 151104E03 Page No. 7 / 55