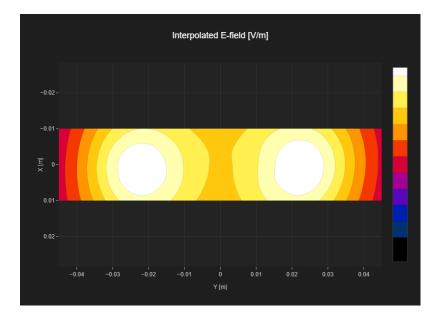

## **Communication Systems**

| Band Name | Communication Systems Name | Channel | Frequency [MHz] |
|-----------|----------------------------|---------|-----------------|
| CD2600V3  | CW                         | 50      | 2600.0          |

### **Grid Settings**

| Extent X [mm] | Extent Y [mm] | Step X [mm] | Step Y [mm] | Distance [mm] |
|---------------|---------------|-------------|-------------|---------------|
| 20.0          | 90.0          | 5.0         | 5.0         | 15.0          |

#### **Results**

| Dipole Type | Dipole Serial Number | Emax [V/m] | Drift [dB] |
|-------------|----------------------|------------|------------|
| CD2600      | 1018                 | 88.4       | 0.01       |