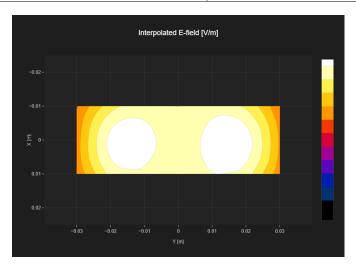

### **Communication Systems**

| Band Name | Communication Systems Name | Channel | Frequency [MHz] |
|-----------|----------------------------|---------|-----------------|
| CD3500V3  | cw                         | 50      | 3500.0          |

### **Grid Settings**

| Extent X [mm] | Extent Y [mm] | Step X [mm] | Step Y [mm] | Distance [mm] |
|---------------|---------------|-------------|-------------|---------------|
| 20.0          | 60.0          | 5.0         | 5.0         | 15.0          |

#### **Results**

| Dipole Type | Dipole Serial Number | Emax [V/m] | Drift [dB] |
|-------------|----------------------|------------|------------|
| CD3500      | 1022                 | 90.3       | 0.01       |