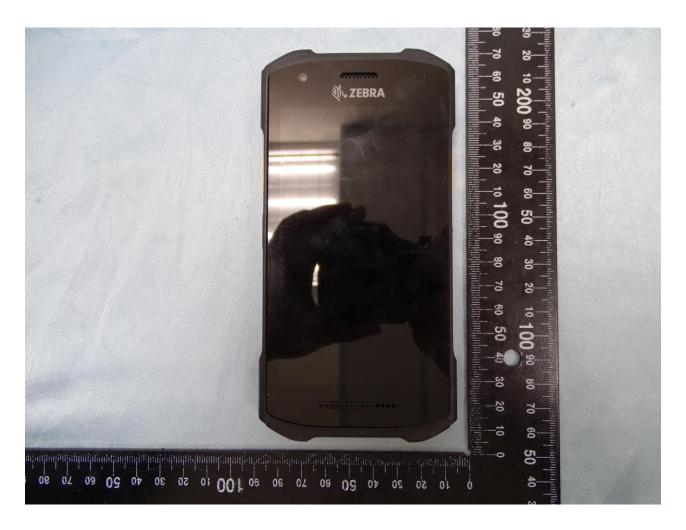

#### 1. **External Photograph of EUT**

Brand Name: Zebra / Model Name: TC26AK

strativitation of the other of the state 08 02 05 09 50 01 20 30 0E 07 50 0 1 0 0