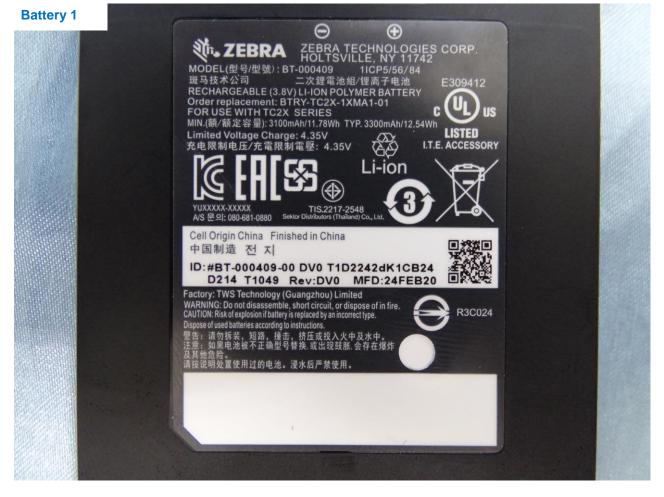

# Brand Name: Zebra / Model Name: TC26AK

| Specification of Accessory   |             |                     |
|------------------------------|-------------|---------------------|
| AC Adapter                   | Brand Name  | Zebra               |
|                              | Part Number | PWR-WUA5V12W0US     |
| Battery 1                    | Brand Name  | Zebra               |
|                              | Part Number | BT-000409-00        |
| Battery 2                    | Brand Name  | Zebra               |
|                              | Part Number | BT-000409-50        |
| Battery 3                    | Brand Name  | Zebra               |
|                              | Part Number | BT-000411-08        |
| USB Cable 1                  | Brand Name  | Zebra               |
| (Type A plug to Type C plug) | Part Number | CBL-TC5X-USBC2A-01  |
| USB Cable 2                  | Brand Name  | Zebra               |
| (Type A plug to Type C plug) | Part Number | CBL-TC2Y-USBC90A-01 |
| Headset 3.5mm type with      | Brand Name  | Zebra               |
| PTT/micassy                  | Part Number | HDST-35MM-PTVP-01   |
| Adapter Cable PTT headset    | Brand Name  | Zebra               |
| (3.5mm to 3.5mm)             | Part Number | CBL-TC51-HDST35-01  |
| Snap on Trigger handle       | Brand Name  | Zebra               |
|                              | Part Number | TRG-TC2Y-SNP1-01    |
| Belt Holster                 | Brand Name  | Zebra               |
|                              | Part Number | SG-TC2Y-HLSTR1-01   |
| Wearable Arm Mount           | Brand Name  | Zebra               |
|                              | Part Number | SG-TC2Y-ARMNT-01    |