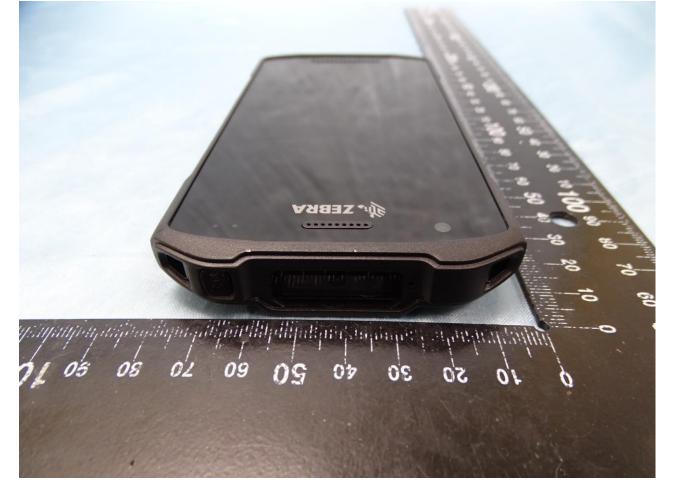

#### 1. **External Photograph of EUT**

Brand Name: Zebra / Model Name: TC26AK

strativitation of the other of the state 08 02 05 09 50 01 20 30 0E 07 50 0 1 0 0