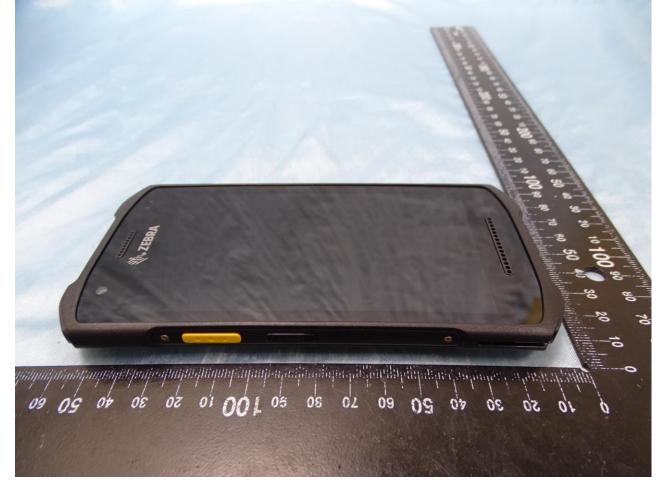

#### 1. **External Photograph of EUT**

Brand Name: Zebra / Model Name: TC26AK

strativitation of the other of the state 08 02 05 09 50 01 20 30 0E 07 50 0 1 0 0