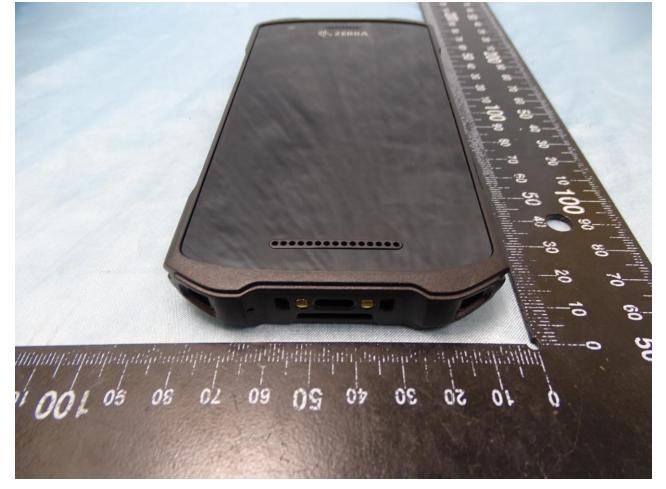

#### 1. **External Photograph of EUT**

Brand Name: Zebra / Model Name: TC26AK

strativitation of the other of the state 08 02 05 09 50 01 20 30 0E 07 50 0 1 0 0