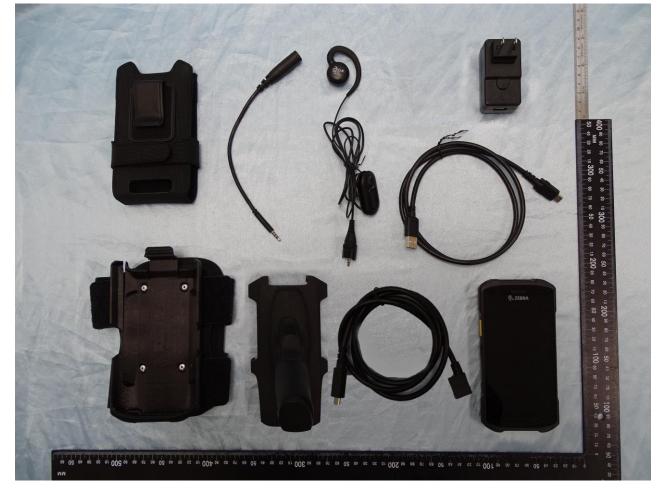

# 2. Photograph of Accessory

# Brand Name: Zebra / Model Name: TC26AK

| Specification of Accessory   |             |                     |
|------------------------------|-------------|---------------------|
| AC Adapter                   | Brand Name  | Zebra               |
|                              | Part Number | PWR-WUA5V12W0US     |
| Battery 1                    | Brand Name  | Zebra               |
|                              | Part Number | BT-000409-00        |
| Battery 2                    | Brand Name  | Zebra               |
|                              | Part Number | BT-000409-50        |
| Battery 3                    | Brand Name  | Zebra               |
|                              | Part Number | BT-000411-08        |
| USB Cable 1                  | Brand Name  | Zebra               |
| (Type A plug to Type C plug) | Part Number | CBL-TC5X-USBC2A-01  |
| USB Cable 2                  | Brand Name  | Zebra               |
| (Type A plug to Type C plug) | Part Number | CBL-TC2Y-USBC90A-01 |
| Headset 3.5mm type with      | Brand Name  | Zebra               |
| PTT/micassy                  | Part Number | HDST-35MM-PTVP-01   |
| Adapter Cable PTT headset    | Brand Name  | Zebra               |
| (3.5mm to 3.5mm)             | Part Number | CBL-TC51-HDST35-01  |
| Snap on Trigger handle       | Brand Name  | Zebra               |
|                              | Part Number | TRG-TC2Y-SNP1-01    |
| Belt Holster                 | Brand Name  | Zebra               |
|                              | Part Number | SG-TC2Y-HLSTR1-01   |
| Wearable Arm Mount           | Brand Name  | Zebra               |
|                              | Part Number | SG-TC2Y-ARMNT-01    |

**Remark:** For accessories equipped with this EUT, please refer to the following photos.