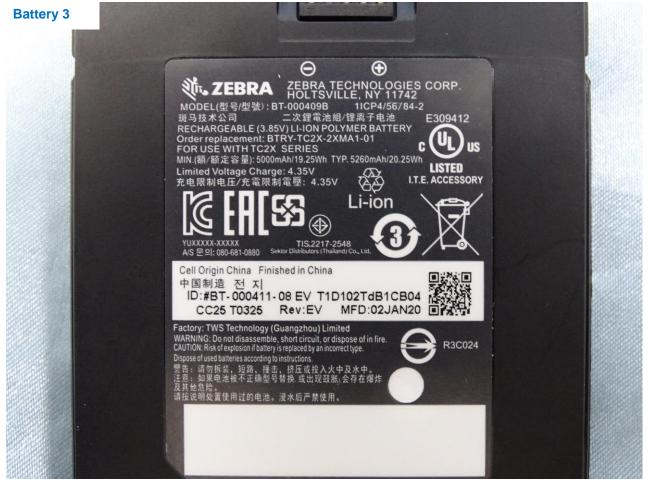

# 2. Photograph of Accessory

# Brand Name: Zebra / Model Name: TC26AK

| Specification of Accessory   |             |                     |
|------------------------------|-------------|---------------------|
| AC Adapter                   | Brand Name  | Zebra               |
|                              | Part Number | PWR-WUA5V12W0US     |
| Battery 1                    | Brand Name  | Zebra               |
|                              | Part Number | BT-000409-00        |
| Battery 2                    | Brand Name  | Zebra               |
|                              | Part Number | BT-000409-50        |
| Battery 3                    | Brand Name  | Zebra               |
|                              | Part Number | BT-000411-08        |
| USB Cable 1                  | Brand Name  | Zebra               |
| (Type A plug to Type C plug) | Part Number | CBL-TC5X-USBC2A-01  |
| USB Cable 2                  | Brand Name  | Zebra               |
| (Type A plug to Type C plug) | Part Number | CBL-TC2Y-USBC90A-01 |
| Headset 3.5mm type with      | Brand Name  | Zebra               |
| PTT/micassy                  | Part Number | HDST-35MM-PTVP-01   |
| Adapter Cable PTT headset    | Brand Name  | Zebra               |
| (3.5mm to 3.5mm)             | Part Number | CBL-TC51-HDST35-01  |
| Snap on Trigger handle       | Brand Name  | Zebra               |
|                              | Part Number | TRG-TC2Y-SNP1-01    |
| Belt Holster                 | Brand Name  | Zebra               |
|                              | Part Number | SG-TC2Y-HLSTR1-01   |
| Wearable Arm Mount           | Brand Name  | Zebra               |
|                              | Part Number | SG-TC2Y-ARMNT-01    |

**Remark:** For accessories equipped with this EUT, please refer to the following photos.