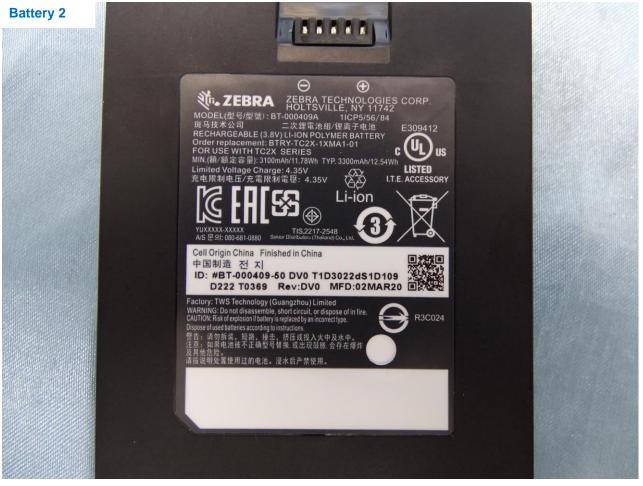

# 2. Photograph of Accessory

# Brand Name: Zebra / Model Name: TC26AK

| Specification of Accessory   |             |                     |
|------------------------------|-------------|---------------------|
| AC Adapter                   | Brand Name  | Zebra               |
|                              | Part Number | PWR-WUA5V12W0US     |
| Battery 1                    | Brand Name  | Zebra               |
|                              | Part Number | BT-000409-00        |
| Battery 2                    | Brand Name  | Zebra               |
|                              | Part Number | BT-000409-50        |
| Battery 3                    | Brand Name  | Zebra               |
|                              | Part Number | BT-000411-08        |
| USB Cable 1                  | Brand Name  | Zebra               |
| (Type A plug to Type C plug) | Part Number | CBL-TC5X-USBC2A-01  |
| USB Cable 2                  | Brand Name  | Zebra               |
| (Type A plug to Type C plug) | Part Number | CBL-TC2Y-USBC90A-01 |
| Headset 3.5mm type with      | Brand Name  | Zebra               |
| PTT/micassy                  | Part Number | HDST-35MM-PTVP-01   |
| Adapter Cable PTT headset    | Brand Name  | Zebra               |
| (3.5mm to 3.5mm)             | Part Number | CBL-TC51-HDST35-01  |
| Snap on Trigger handle       | Brand Name  | Zebra               |
|                              | Part Number | TRG-TC2Y-SNP1-01    |
| Belt Holster                 | Brand Name  | Zebra               |
|                              | Part Number | SG-TC2Y-HLSTR1-01   |
| Wearable Arm Mount           | Brand Name  | Zebra               |
|                              | Part Number | SG-TC2Y-ARMNT-01    |

**Remark:** For accessories equipped with this EUT, please refer to the following photos.