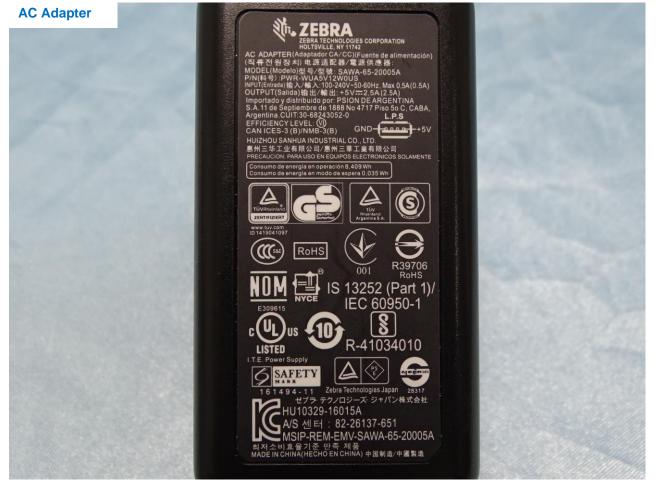

# Brand Name: Zebra / Model Name: TC26AK

| Specification of Accessory   |             |                     |
|------------------------------|-------------|---------------------|
| AC Adapter                   | Brand Name  | Zebra               |
|                              | Part Number | PWR-WUA5V12W0US     |
| Battery 1                    | Brand Name  | Zebra               |
|                              | Part Number | BT-000409-00        |
| Battery 2                    | Brand Name  | Zebra               |
|                              | Part Number | BT-000409-50        |
| Battery 3                    | Brand Name  | Zebra               |
|                              | Part Number | BT-000411-08        |
| USB Cable 1                  | Brand Name  | Zebra               |
| (Type A plug to Type C plug) | Part Number | CBL-TC5X-USBC2A-01  |
| USB Cable 2                  | Brand Name  | Zebra               |
| (Type A plug to Type C plug) | Part Number | CBL-TC2Y-USBC90A-01 |
| Headset 3.5mm type with      | Brand Name  | Zebra               |
| PTT/micassy                  | Part Number | HDST-35MM-PTVP-01   |
| Adapter Cable PTT headset    | Brand Name  | Zebra               |
| (3.5mm to 3.5mm)             | Part Number | CBL-TC51-HDST35-01  |
| Snap on Trigger handle       | Brand Name  | Zebra               |
|                              | Part Number | TRG-TC2Y-SNP1-01    |
| Belt Holster                 | Brand Name  | Zebra               |
|                              | Part Number | SG-TC2Y-HLSTR1-01   |
| Wearable Arm Mount           | Brand Name  | Zebra               |
|                              | Part Number | SG-TC2Y-ARMNT-01    |