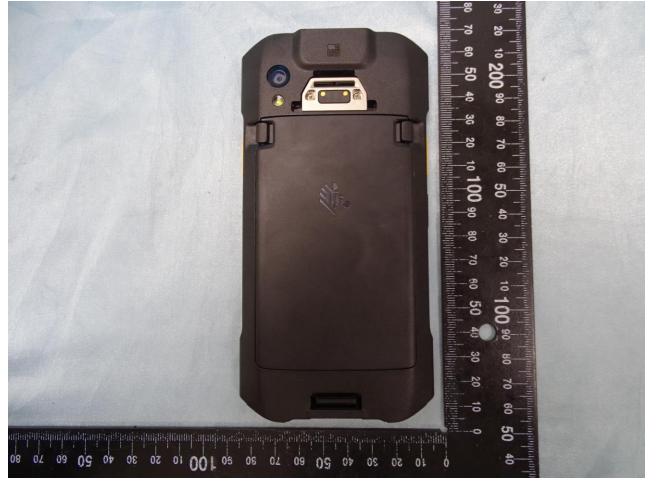

#### 1. **External Photograph of EUT**

Brand Name: Zebra / Model Name: TC26AK

strativitation of the other of the state 08 02 05 09 50 01 20 30 0E 07 50 0 1 0 0