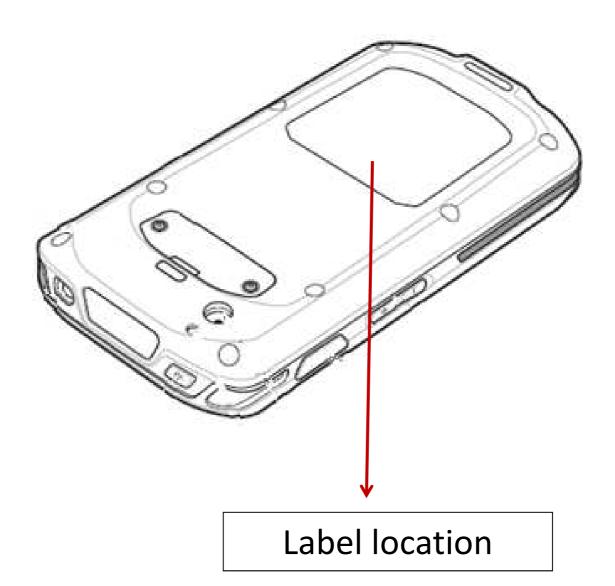

## PROD FAM: TC25AJ

DESCRIPTION: LBL:LCD, TC25AJ CTRY CODE: Americas, Canada

CCG1: ND18B0