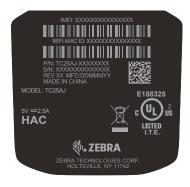

## PROD FAM: TC25AJ

DESCRIPTION: LBL:LCD, TC25AJ CTRY CODE: Americas, Canada

CCG1: ND18B0