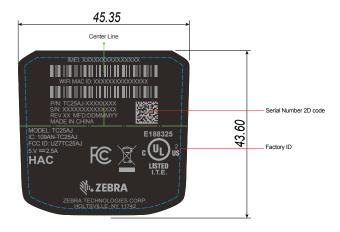

## PROD FAM: TC25AJ

DESCRIPTION: LBL:LCD, TC25AJ CTRY CODE: Americas, Canada

CCG1: ND18B0