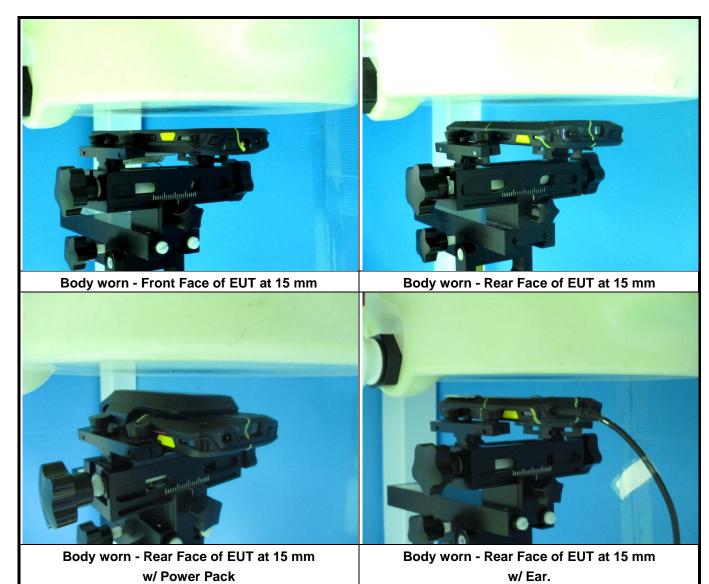

| 60                   | 4                     |





The separation distance for antenna to edge:

| Antenna   | To Top Side<br>(mm) | To Bottom Side<br>(mm) | To Left Side<br>(mm) | To Right Side<br>(mm) |
|-----------|---------------------|------------------------|----------------------|-----------------------|
| WLAN / BT | 10                  | 85                     | 56                   | 4                     |
| NFC Ant   | 8                   | 18                     | 10                   | 10                    |

# <For Limbs \_ Antenna Location>



The separation distance for antenna to edge:

| Antenna   | To Finger<br>(mm) |
|-----------|-------------------|
| WLAN / BT | 38.5              |



# <Photographs of SAR Setup>

# For EUT 1 & EUT 2



w/ Power Pack