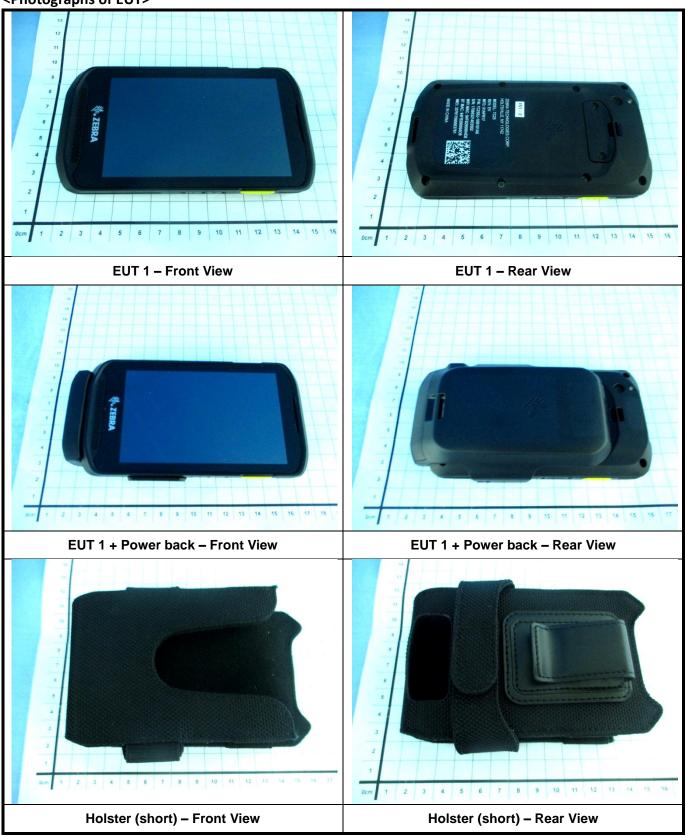

# Appendix D. Photographs of EUT and Setup

Report Format Version 5.0.0 Issued Date : Sep. 27, 2017

Report No.: SA170421C58A



<Photographs of EUT>









### <Antenna Location>



The separation distance for antenna to edge:

| Antenna   | To Top Side<br>(mm) | To Bottom Side (mm) | To Left Side<br>(mm) | To Right Side<br>(mm) |
|-----------|---------------------|---------------------|----------------------|-----------------------|
| WLAN / BT | 18                  | 95                  | 60                   | 4                     |





The separation distance for antenna to edge:

| Antenna   | To Top Side<br>(mm) | To Bottom Side<br>(mm) | To Left Side<br>(mm) | To Right Side<br>(mm) |
|-----------|---------------------|------------------------|----------------------|-----------------------|
| WLAN / BT | 10                  | 85                     | 56                   | 4                     |
| NFC Ant   | 8