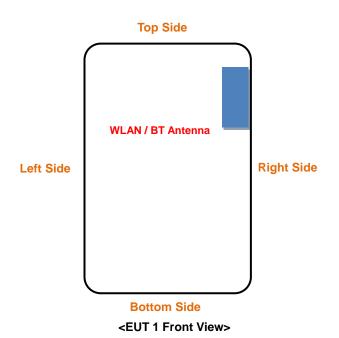

### <Antenna Location>

The separation distance for antenna to edge:

| Antenna   | To Top Side<br>(mm) | To Bottom Side (mm) | To Left Side<br>(mm) | To Right Side<br>(mm) |
|-----------|---------------------|---------------------|----------------------|-----------------------|
| WLAN / BT | 18                  | 95                  | 60                   | 4                     |