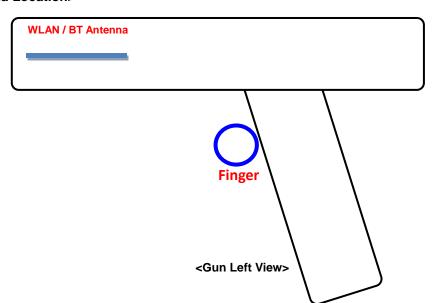

# <For Limbs \_ Antenna Location>

The separation distance for antenna to edge:

| Antenna   | To Finger<br>(mm) |
|-----------|-------------------|
| WLAN / BT | 38.5              |