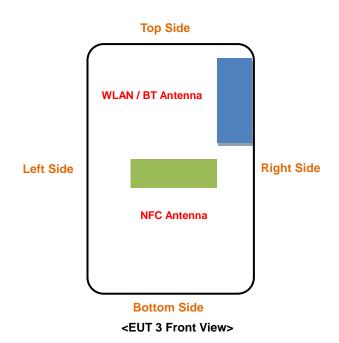

The separation distance for antenna to edge:

| Antenna   | To Top Side<br>(mm) | To Bottom Side<br>(mm) | To Left Side<br>(mm) | To Right Side<br>(mm) |
|-----------|---------------------|------------------------|----------------------|-----------------------|
| WLAN / BT | 10                  | 85                     | 56                   | 4                     |
| NFC Ant   | 8                   | 18                     | 10                   | 10                    |