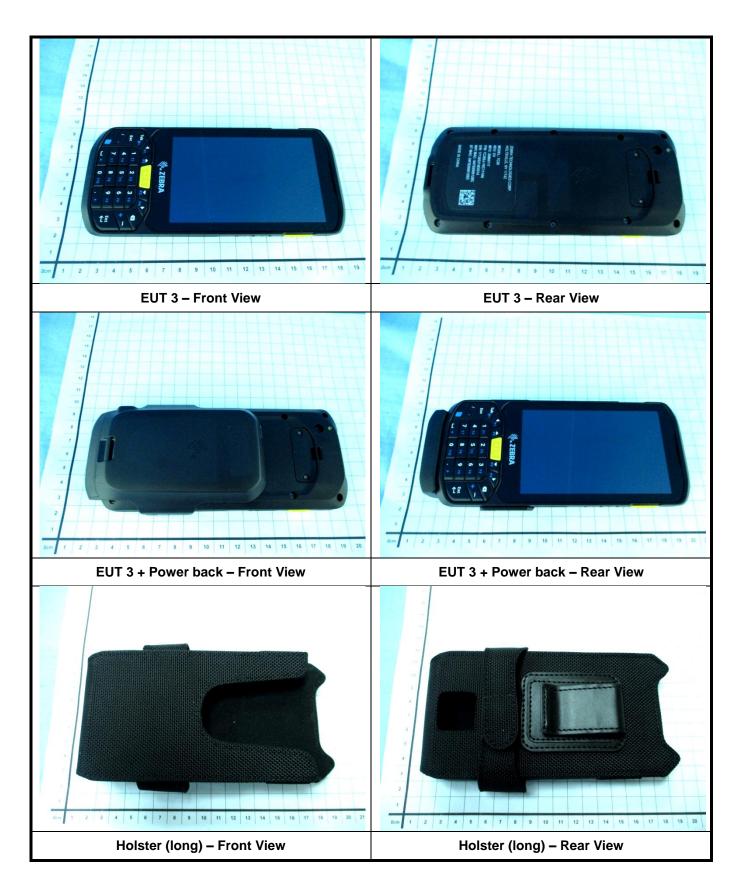

# Appendix D. Photographs of EUT and Setup

Report Format Version 5.0.0 Issued Date : Sep. 27, 2017

Report No.: SA170421C58A



<Photographs of EUT>









### <Antenna Location>



The separation distance for antenna to edge:

| Antenna   | To Top Side<br>(mm) | To Bottom Side (mm) | To Left Side<br>(mm) | To Right Side<br>(mm) |
|-----------|---------------------|---------------------|----------------------|-----------------------|
| WLAN / BT | 18                  | 95                  | 60                   | 4                     |





The separation distance for antenna to edge:

| Antenna   | To Top Side<br>(mm) | To Bottom Side<br>(mm) | To Left Side<br>(mm) | To Right Side<br>(mm) |
|-----------|---------------------|------------------------|----------------------|-----------------------|
| WLAN / BT | 10                  | 85                     | 56                   | 4                     |
| NFC Ant   | 8