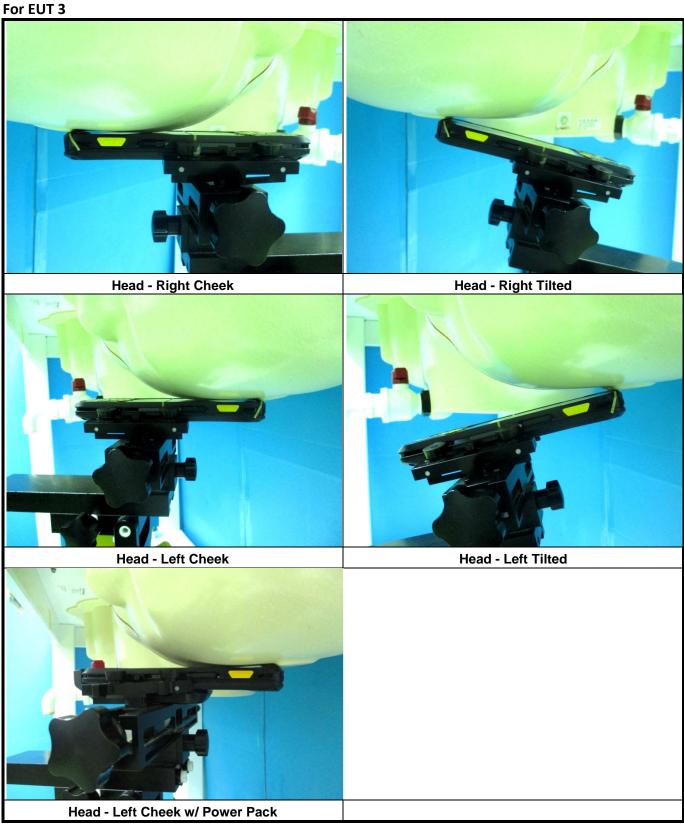

| 60                   | 4                     |





The separation distance for antenna to edge:

| Antenna   | To Top Side<br>(mm) | To Bottom Side<br>(mm) | To Left Side<br>(mm) | To Right Side<br>(mm) |
|-----------|---------------------|------------------------|----------------------|-----------------------|
| WLAN / BT | 10                  | 85                     | 56                   | 4                     |
| NFC Ant   | 8                   | 18                     | 10                   | 10                    |

# <For Limbs \_ Antenna Location>



The separation distance for antenna to edge:

| Antenna   | To Finger<br>(mm) |
|-----------|-------------------|
| WLAN / BT | 38.5              |



# <Photographs of SAR Setup>

# For EUT 1 & EUT 2



w/ Power Pack