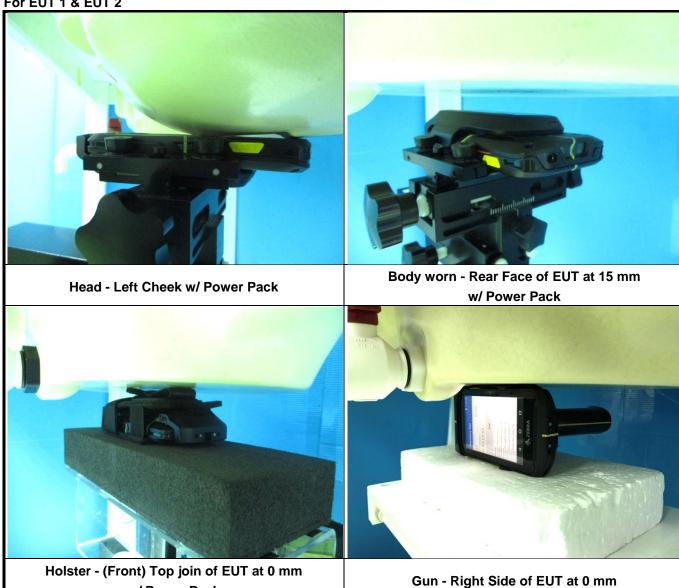

| 95                  | 60                   | 4                     |





The separation distance for antenna to edge:

| Antenna   | To Top Side<br>(mm) | To Bottom Side<br>(mm) | To Left Side<br>(mm) | To Right Side<br>(mm) |
|-----------|---------------------|------------------------|----------------------|-----------------------|
| WLAN / BT | 10                  | 85                     | 56                   | 4                     |
| NFC Ant   | 8                   | 18                     | 10                   | 10                    |

# <For Limbs \_ Antenna Location>



The separation distance for antenna to edge:

| Antenna   | To Finger<br>(mm) |
|-----------|-------------------|
| WLAN / BT | 38.5              |



# <Photographs of SAR Setup>

# For EUT 1 & EUT 2



w/ Power Pack