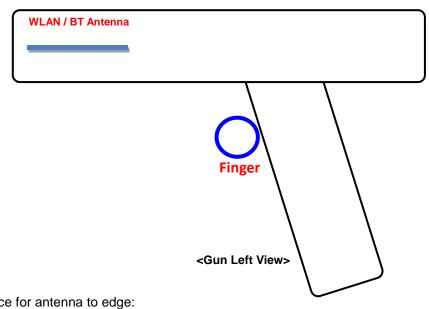

#### < For Limbs \_ Antenna Location >

The separation distance for antenna to edge:

| Antenna   | To Finger<br>(mm) |
|-----------|-------------------|
| WLAN / BT | 38.5              |