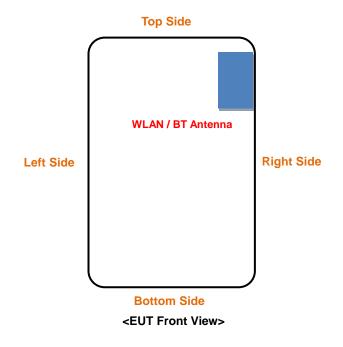

#### <Antenna Location>

The separation distance for antenna to edge:

| Antenna   | To Top Side | To Bottom Side | To Left Side | To Right Side |
|-----------|-------------|----------------|--------------|---------------|
|           | (mm)        | (mm)           | (mm)         | (mm)          |
| WLAN / BT | 17.95       | 95.76          | 66.05        | 3.21          |