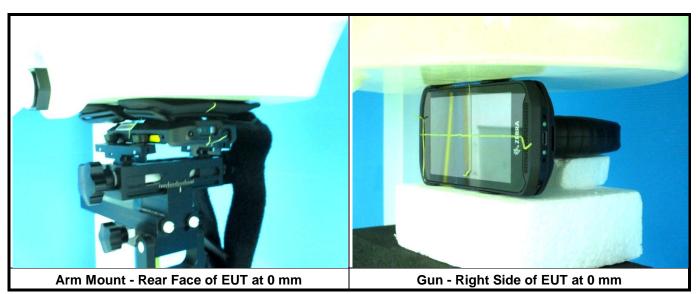

# Appendix D. Photographs of EUT and Setup



### <Photographs of EUT>









#### <Antenna Location>



The separation distance for antenna to edge:

| Antenna   | To Top Side | To Bottom Side | To Left Side | To Right Side |
|-----------|-------------|----------------|--------------|---------------|
|           | (mm)        | (mm)           | (mm)         | (mm)          |
| WLAN / BT | 17.95       | 95.76          | 66.05        | 3.21          |

#### < For Limbs \_ Antenna Location >



The separation distance for antenna to edge:

| Antenna   | To Finger<br>(mm) |
|-----------|-------------------|
| WLAN / BT | 38.5              |

## FCC SAR Test Report



## <Photographs of SAR Setup>













## FCC SAR Test Report