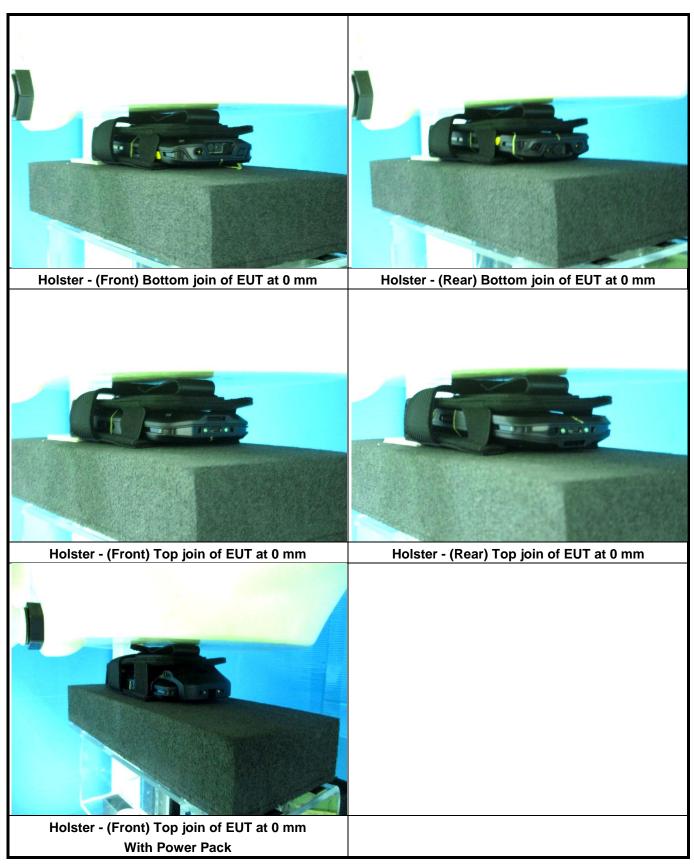

# Appendix D. Photographs of EUT and Setup



### <Photographs of EUT>









#### <Antenna Location>



The separation distance for antenna to edge:

| Antenna   | To Top Side | To Bottom Side | To Left Side | To Right Side |
|-----------|-------------|----------------|--------------|---------------|
|           | (mm)        | (mm)           | (mm)         | (mm)          |
| WLAN / BT | 17.95       | 95.76          | 66.05        | 3.21          |

#### < For Limbs \_ Antenna Location >



The separation distance for antenna to edge:

| Antenna   | To Finger<br>(mm) |
|-----------|-------------------|
| WLAN / BT | 38.5              |

## FCC SAR Test Report



## <Photographs of SAR Setup>













## FCC SAR Test Report