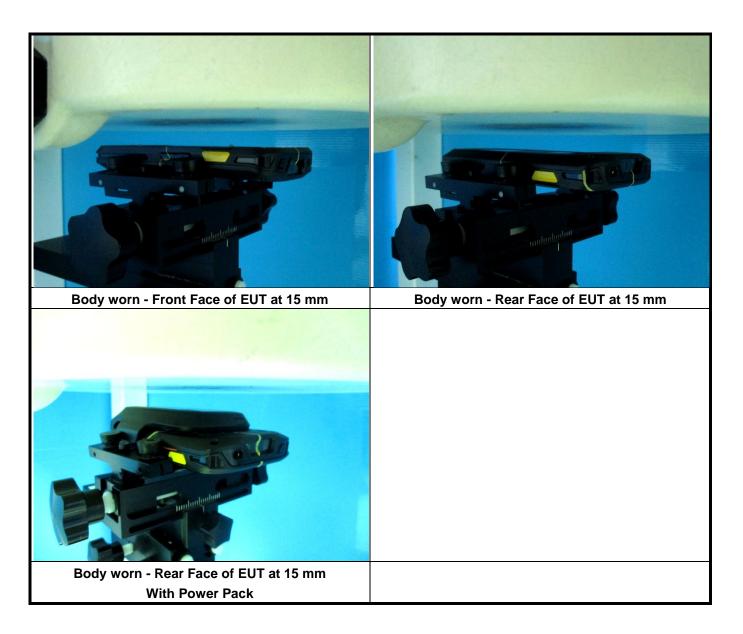

# Appendix D. Photographs of EUT and Setup



### <Photographs of EUT>









#### <Antenna Location>



The separation distance for antenna to edge:

| Antenna   | To Top Side | To Bottom Side | To Left Side | To Right Side |
|-----------|-------------|----------------|--------------|---------------|
|           | (mm)        | (mm)           | (mm)         | (mm)          |
| WLAN / BT | 17.95       | 95.76          | 66.05        | 3.21          |

#### < For Limbs \_ Antenna Location >



The separation distance for antenna to edge:

| Antenna   | To Finger<br>(mm) |
|-----------|-------------------|
| WLAN / BT | 38.5              |

## FCC SAR Test Report



## <Photographs of SAR Setup>













## FCC SAR Test Report