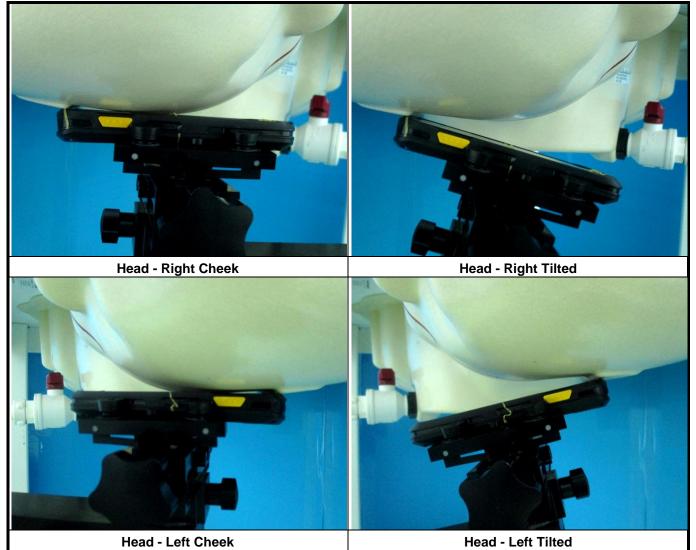

# Appendix D. Photographs of EUT and Setup



### <Photographs of EUT>









#### <Antenna Location>



The separation distance for antenna to edge:

| Antenna   | To Top Side | To Bottom Side | To Left Side | To Right Side |
|-----------|-------------|----------------|--------------|---------------|
|           | (mm)        | (mm)           | (mm)         | (mm)          |
| WLAN / BT | 17.95       | 95.76          | 66.05        | 3.21          |

#### < For Limbs \_ Antenna Location >



The separation distance for antenna to edge:

| Antenna   | To Finger<br>(mm) |
|-----------|-------------------|
| WLAN / BT | 38.5              |

## FCC SAR Test Report



## <Photographs of SAR Setup>













## FCC SAR Test Report