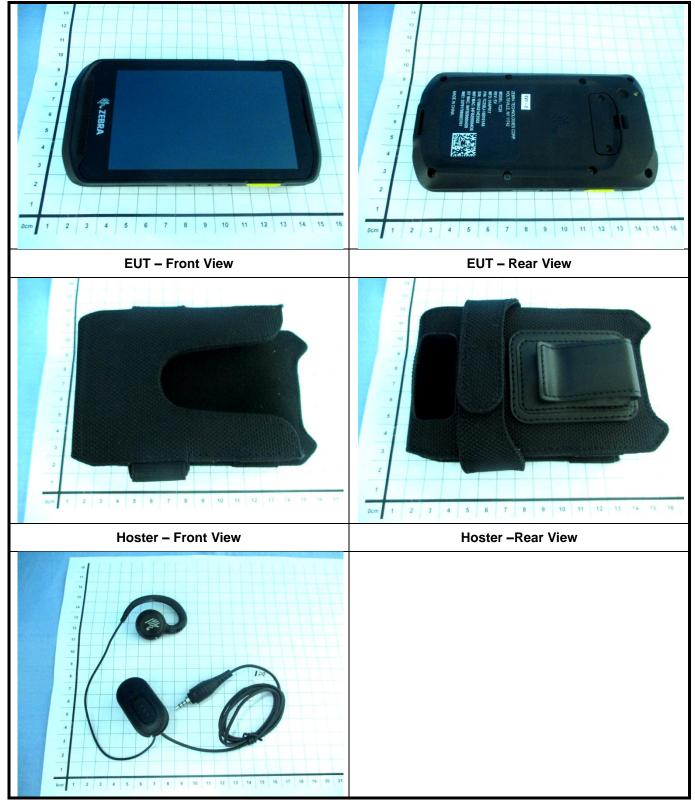

# Appendix D. Photographs of EUT and Setup



### <Photographs of EUT>









#### <Antenna Location>



The separation distance for antenna to edge:

| Antenna   | To Top Side | To Bottom Side | To Left Side | To Right Side |
|-----------|-------------|----------------|--------------|---------------|
|           | (mm)        | (mm)           | (mm)         | (mm)          |
| WLAN / BT | 17.95       | 95.76          | 66.05        | 3.21          |

#### < For Limbs \_ Antenna Location >



The separation distance for antenna to edge:

| Antenna   | To Finger<br>(mm) |
|-----------|-------------------|
| WLAN / BT | 38.5              |

## FCC SAR Test Report



## <Photographs of SAR Setup>













## FCC SAR Test Report