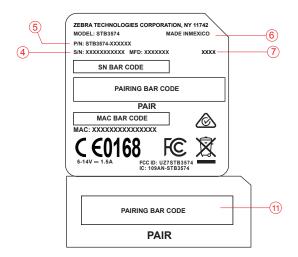

## PROD FAM: STB3574

DESCRIPTION: LBL:LCD, STB3574 CTRY CODE: WW CCG1:

## NOTES:

- 1. Script file to be created by manufacturing must match this number 0076301A document exactly and have same revision.
- 2. Label stock p/n is subject to change. Check bom for actual part number.
- 3. all cases "XXX..." Represents variable fields in script file.
- 4. Serial number must be 4pt minimum character height in script file.
- 5 Part Number (P/N) See bom for actual model description.
- 6. "MFD:" represents manufacture day, month, year (IE: 12Sep15) country of origin required.
- 7. Plant code required. To be located by manufacturing for best fit in script file.
- 8. Country of origin required.
- 9. LBL Stock PN: 63-67983-02
- 10. Marking and Approval numbers on gray to be added and print when certification is completed.
- 11. This is a code 128 pairing bar code which includes a "FUNCTION 3" command and a "P" prefix (ie: F3"P00A0F8XXXXXX")