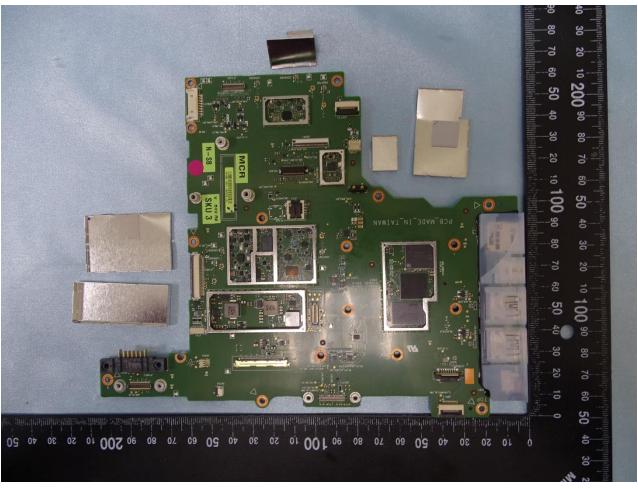

TEL: 886-3-327-3456 Page Number: 58 of 184
FAX: 886-3-328-4978 Issued Date: May 14, 2019

Report No.: EP922214

: 59 of 184 TEL: 886-3-327-3456 Page Number FAX: 886-3-328-4978 Issued Date : May 14, 2019

TEL: 886-3-327-3456 Page Number : 60 of 184
FAX: 886-3-328-4978 Issued Date : May 14, 2019