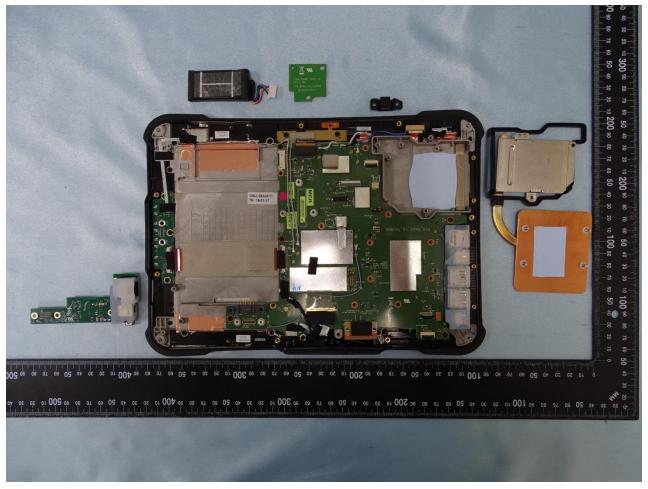

## 3. Internal Photograph of EUT

Brand Name: Zebra / Model Name: RTL10B1

Report No.: EP922214

TEL: 886-3-327-3456 Page Number : 32 of 184
FAX: 886-3-328-4978 Issued Date : May 14, 2019

Report No.: EP922214