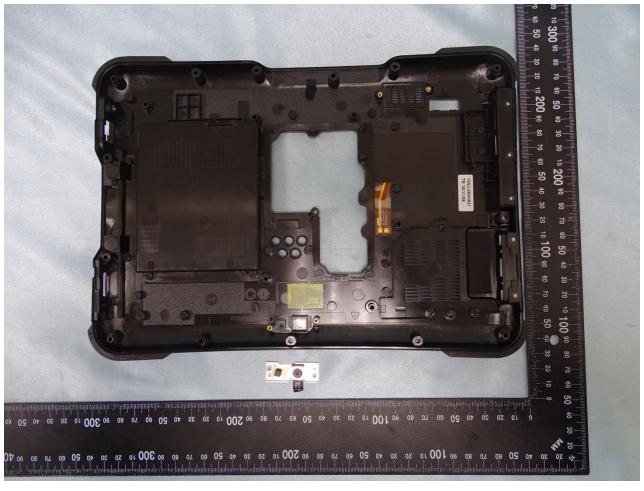

## 3. Internal Photograph of EUT

Brand Name: Zebra / Model Name: RTL10B1

Report No.: EP922214

TEL: 886-3-327-3456 Page Number : 32 of 184
FAX: 886-3-328-4978 Issued Date : May 14, 2019

Report No.: EP922214