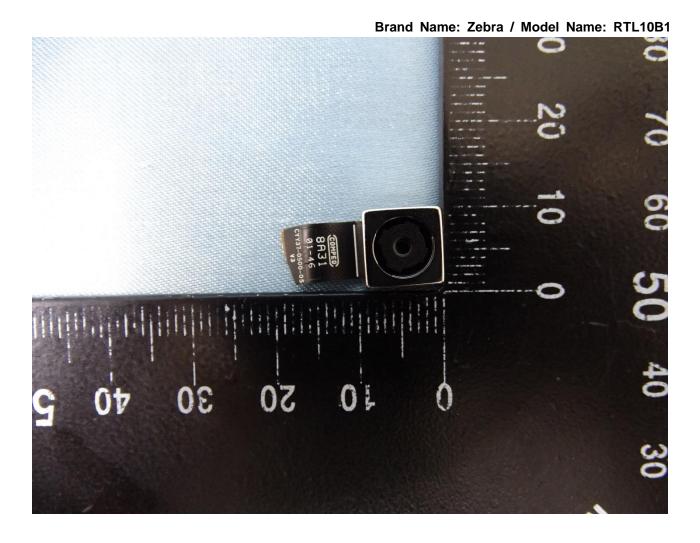

## 3. Internal Photograph of EUT

Brand Name: Zebra / Model Name: RTL10B1

Report No.: EP922214

TEL: 886-3-327-3456 Page Number : 32 of 184
FAX: 886-3-328-4978 Issued Date : May 14, 2019

Report No.: EP922214