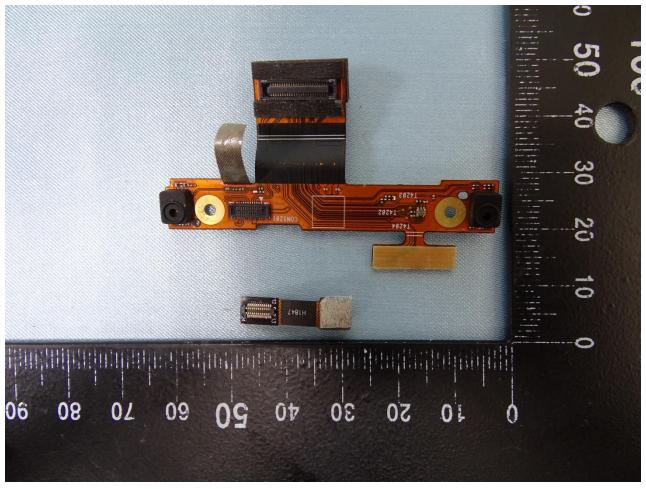

Brand Name: Zebra / Model Name: RTL10B1

TEL: 886-3-327-3456 Page Number : 33 of 184
FAX: 886-3-328-4978 Issued Date : May 14, 2019

Report No.: EP922214

TEL: 886-3-327-3456 Page Number : 34 of 184 FAX: 886-3-328-4978 Issued Date : May 14, 2019