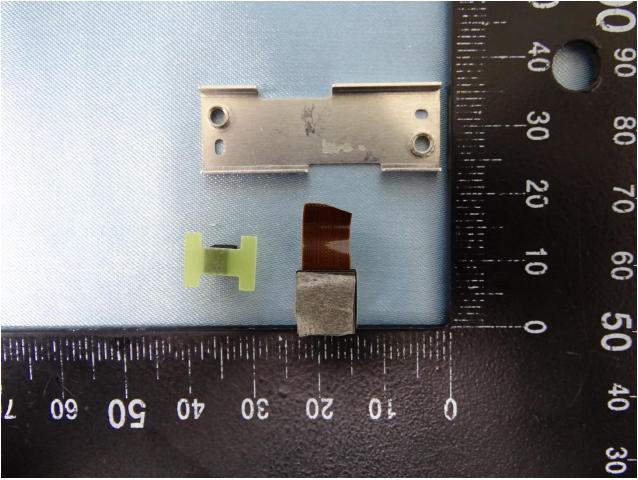

## 3. Internal Photograph of EUT

Brand Name: Zebra / Model Name: RTL10B1

Report No.: EP922214

TEL: 886-3-327-3456 Page Number : 32 of 184
FAX: 886-3-328-4978 Issued Date : May 14, 2019

Report No.: EP922214