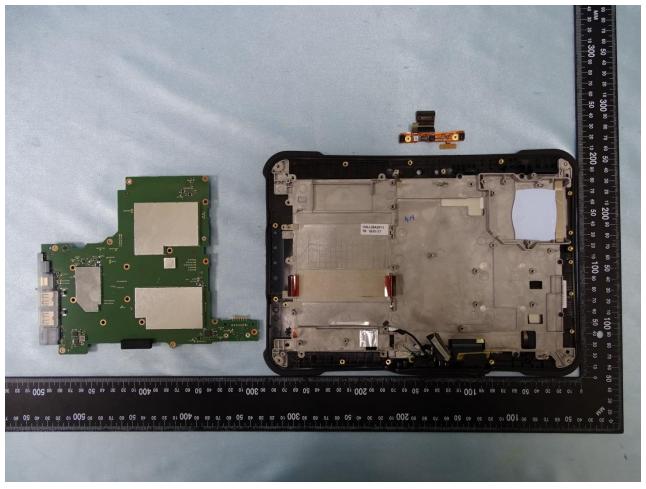

## 3. Internal Photograph of EUT

Brand Name: Zebra / Model Name: RTL10B1

Report No.: EP922214

TEL: 886-3-327-3456 Page Number : 32 of 184
FAX: 886-3-328-4978 Issued Date : May 14, 2019

Report No.: EP922214