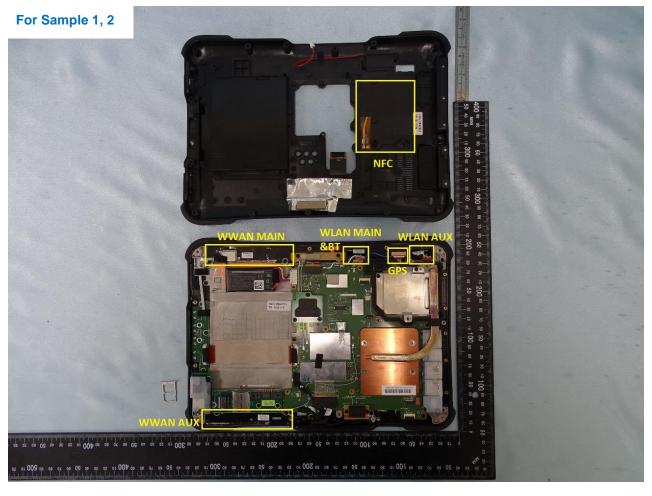

## 3. Internal Photograph of EUT

Brand Name: Zebra / Model Name: RTL10B1

Report No.: EP922214

TEL: 886-3-327-3456 Page Number : 32 of 184
FAX: 886-3-328-4978 Issued Date : May 14, 2019

Report No.: EP922214