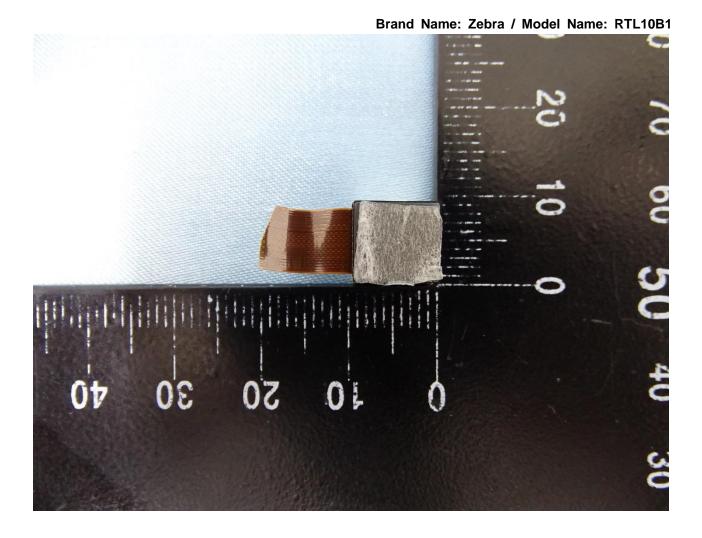

## 3. Internal Photograph of EUT

Brand Name: Zebra / Model Name: RTL10B1

Report No.: EP922214

TEL: 886-3-327-3456 Page Number : 32 of 184
FAX: 886-3-328-4978 Issued Date : May 14, 2019

Report No.: EP922214