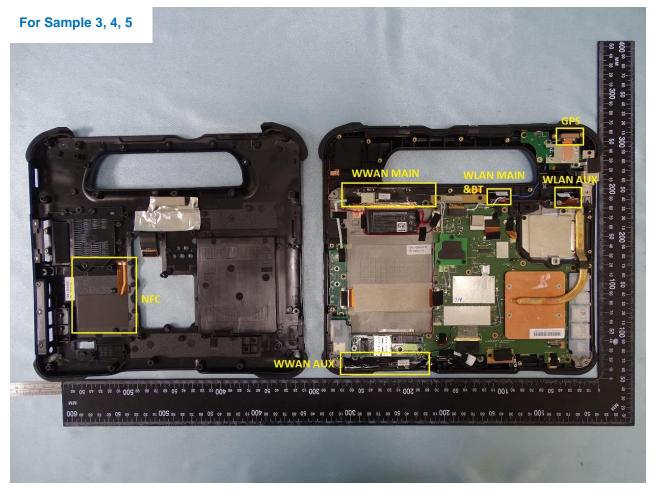

## 3. Internal Photograph of EUT

Brand Name: Zebra / Model Name: RTL10B1

Report No.: EP922214

TEL: 886-3-327-3456 Page Number : 32 of 184
FAX: 886-3-328-4978 Issued Date : May 14, 2019

Report No.: EP922214