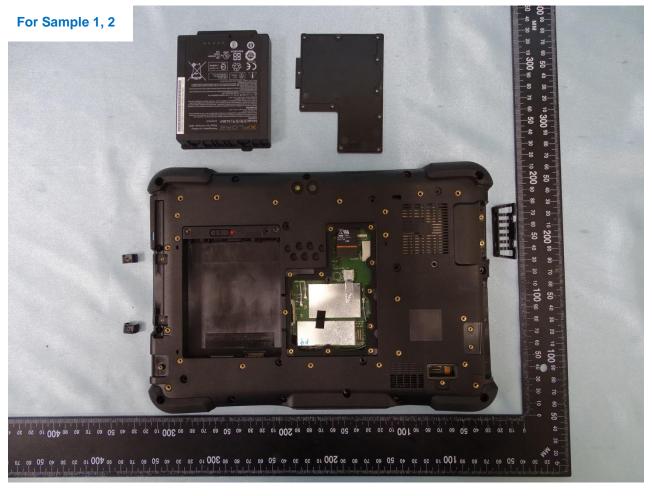

Brand Name: Zebra / Model Name: RTL10B1

TEL: 886-3-327-3456 Page Number : 33 of 184
FAX: 886-3-328-4978 Issued Date : May 14, 2019

Report No.: EP922214

TEL: 886-3-327-3456 Page Number : 34 of 184 FAX: 886-3-328-4978 Issued Date : May 14, 2019